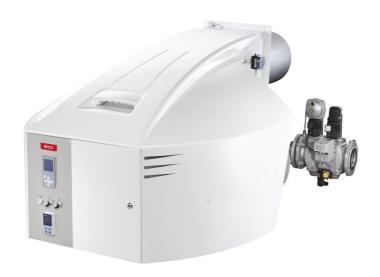

# **NEXTRON**

# Monoblock burners from 250 kW to 11200 kW in gas, light oil and dual fuel

- The original design of NEXTRON range is the result of a successful integration between burner and ELCO technologies  $\frac{1}{2} \frac{1}{2} \frac{1}{2$
- The NEXTRON burner range offers high acoustic comfort thanks to the Low Noise System. The patented air intake channel is carefully designed to achieve an acoustic level significantly lower than 80 dB(A) up to 10 MW

# All NEXTRON burners feature:

- Integrated switch cabinet (ISC System) with modular concept complete for an easy installation with: BT300 control box (MDE2 System and display), fan motor direct startup, enumarated connection terminals (available as options: power regulator, speed controller, O2/CO regulator and BUS interface)
- Innovative design allowing easy access to burner components for fast start-up and reduced maintenance time and space
- Unique air intake channel design (patented) to reduce acoustic levels (Low Noise System)
- Products are in compliance with EN676 and EN267 European standards and with the following directives: 2014/35/EU Low Voltage Directive, 2014/30/UE EMC Directive, 2016/426/UE Gas Appliances Directive, 2006/42/EC Machinery Directive, 2011/65/EU RoHS2 Directive

# NEXTRON N6.2400 G-EF3

- Operation: two stage progressive/modulating electronic;
- Emission class: Low NOx class 3 (<80 mg/kWh) according to EN676;</li>

# **TECHNICAL DATA**

| Minimum power output (kW)   | 340  |
|-----------------------------|------|
| Maximum power output (kW)   | 2300 |
| Minimum gas pressure (mbar) | 50   |
| Maximum gas pressure (mbar) | 500  |
| Fan motor (kW)              | 3    |
| Protection level            | IP41 |