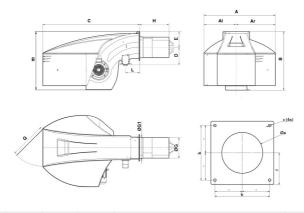

# **OVERALL DIMENSIONS**

| Al  | Ar  | A   | В   | С    | D   | E   | G   | G1  | н                           | L   | Q   | Øa      | b   | c   | f   |
|-----|-----|-----|-----|------|-----|-----|-----|-----|-----------------------------|-----|-----|---------|-----|-----|-----|
| 479 | 510 | 990 | 837 | 1361 | 245 | 225 | 264 | 270 | KN: 400 / KM: 520 / KL: 640 | 215 | 600 | 330-340 | 340 | M16 | 200 |