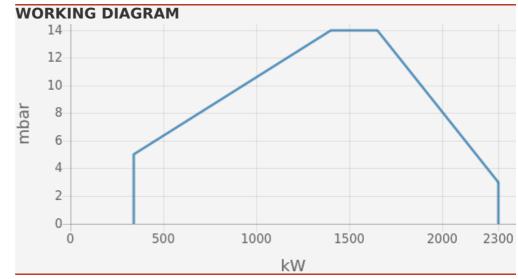

# **TECHNICAL DATA**

| Minimum power output (kW)   | 340  |
|-----------------------------|------|
| Maximum power output (kW)   | 2300 |
| Minimum gas pressure (mbar) | 50   |
| Maximum gas pressure (mbar) | 500  |
| Fan motor (kW)              | 3    |
| Protection level            | IP41 |