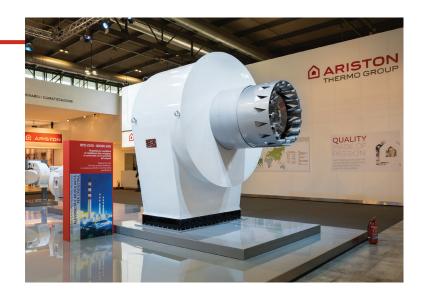

# **NEXTRON**

N6.2400 G-EF3

# **NEXTRON**

# Monoblock burners from 250 kW to 11200 kW in gas, light oil and dual fuel

- The original design of NEXTRON range is the result of a successful integration between burner and ELCO technologies  $\frac{1}{2} \frac{1}{2} \frac{1}{2$
- The NEXTRON burner range offers high acoustic comfort thanks to the Low Noise System. The patented air intake channel is carefully designed to achieve an acoustic level significantly lower than 80 dB(A) up to 10 MW