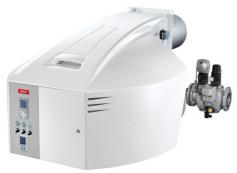

# **NEXTRON**

N6.2400 GL-EF3

# **NEXTRON**

# NEXTRON N6.2400 GL-EF3

- Operation: two stage progressive/modulating electronic in gas and in oil;
- Emission class: Low NOx class 3 in gas (<80 mg/kWh) according to EN676, Low NOx class 3 in light oil(<120 mg/kWh) according to EN267