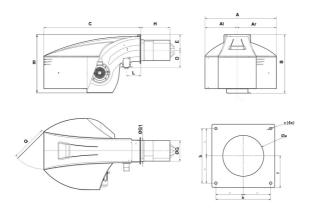

## **OVERALL DIMENSIONS**

| Al  | Ar  | A   | В   | С    | D   | E   | G   | G1  | Н                           | L   | Q   | Øa      | b   | C   | f   |
|-----|-----|-----|-----|------|-----|-----|-----|-----|-----------------------------|-----|-----|---------|-----|-----|-----|
| 479 | 510 | 990 | 837 | 1361 | 245 | 225 | 264 | 270 | KN: 400 / KM: 520 / KL: 640 | 215 | 600 | 300-340 | 340 | M16 | 200 |