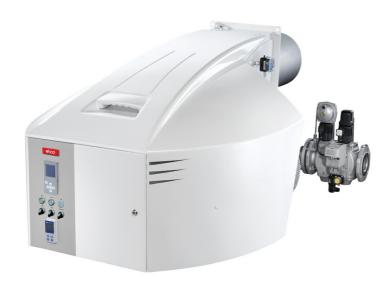

# **NEXTRON**

# Monoblock burners from 250 kW to 11200 kW in gas, light oil and dual fuel

- The original design of NEXTRON range is the result of a successful integration between burner and ELCO technologies  $\frac{1}{2} \frac{1}{2} \frac{1}{2$
- The NEXTRON burner range offers high acoustic comfort thanks to the Low Noise System. The patented air intake channel is carefully designed to achieve an acoustic level significantly lower than 80 dB(A) up to 10 MW

# All NEXTRON burners feature:

- Integrated switch cabinet (ISC System) with modular concept complete for an easy installation with: BT300 control box (MDE2 System and display), fan motor direct startup, enumarated connection terminals (available as options: power regulator, speed controller, O2/CO regulator and BUS interface)
- Innovative design allowing easy access to burner components for fast start-up and reduced maintenance time and space
- Unique air intake channel design (patented) to reduce acoustic levels (Low Noise System)
- Products are in compliance with EN676 and EN267 European standards and with the following directives: 2014/35/EU Low Voltage Directive, 2014/30/UE EMC Directive, 2016/426/UE Gas Appliances Directive, 2006/42/EC Machinery Directive, 2011/65/EU RoHS2 Directive

# NEXTRON N6.2400 GL-EF3

- Operation: two stage progressive/modulating electronic in gas and in oil;
- Emission class: Low NOx class 3 in gas (<80 mg/kWh) according to EN676, Low NOx class 3 in light oil(<120 mg/kWh) according to EN267