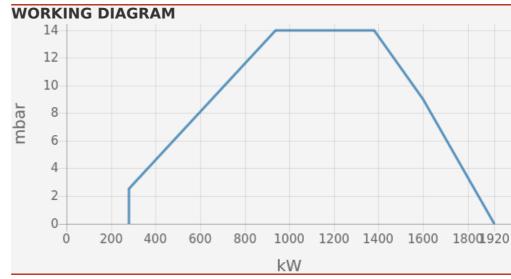

# **TECHNICAL DATA**

| 280  |
|------|
| 1920 |
| 50   |
| 500  |
| 3    |
| IP41 |
|      |