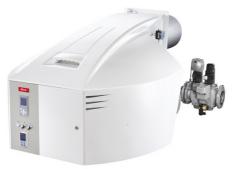

# **NEXTRON**

# Monoblock burners from 250 kW to 11200 kW in gas, light oil and dual fuel

- The original design of NEXTRON range is the result of a successful integration between burner and ELCO technologies  $\frac{1}{2} \frac{1}{2} \frac{1}{2$
- The NEXTRON burner range offers high acoustic comfort thanks to the Low Noise System. The patented air intake channel is carefully designed to achieve an acoustic level significantly lower than 80 dB(A) up to 10 MW

# All NEXTRON burners feature:

- Integrated switch cabinet (ISC System) with modular concept complete for an easy installation with: BT300 control box (MDE2 System and display), fan motor direct startup, enumarated connection terminals (available as options: power regulator, speed controller, O2/CO regulator and BUS interface)
- Innovative design allowing easy access to burner components for fast start-up and reduced maintenance time and space
- Unique air intake channel design (patented) to reduce acoustic levels (Low Noise System)
- Products are in compliance with EN676 and EN267 European standards and with the following directives: 2014/35/EU Low Voltage Directive, 2014/30/UE EMC Directive, 2016/426/UE Gas Appliances Directive, 2006/42/EC Machinery Directive, 2011/65/EU RoHS2 Directive

# NEXTRON N6.2900 G-E

- Operation: two stage progressive/modulating electronic;
- Emission class: Low NOx class 2 (<120 mg/kWh) according to EN676;</li>