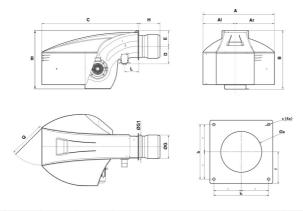

# **OVERALL DIMENSIONS**

| Al  | Ar  | A   | В   | С    | D   | E   | G   | G1  | Н                           | L   | Q   | Øa      | b   | c   | f   |
|-----|-----|-----|-----|------|-----|-----|-----|-----|-----------------------------|-----|-----|---------|-----|-----|-----|
| 479 | 510 | 990 | 837 | 1361 | 245 | 225 | 320 | 270 | KN: 330 / KM: 450 / KL: 570 | 215 | 600 | 330-340 | 340 | M16 | 200 |