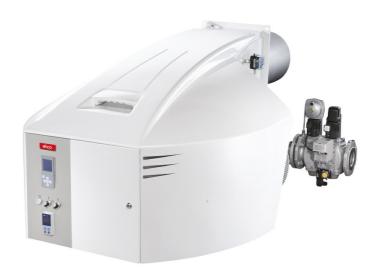

# **NEXTRON**

# Monoblock burners from 250 kW to 11200 kW in gas, light oil and dual fuel

- The original design of NEXTRON range is the result of a successful integration between burner and ELCO technologies  $\frac{1}{2} \frac{1}{2} \frac{1}{2$
- The NEXTRON burner range offers high acoustic comfort thanks to the Low Noise System. The patented air intake channel is carefully designed to achieve an acoustic level significantly lower than 80 dB(A) up to 10 MW

# All NEXTRON burners feature:

- Integrated switch cabinet (ISC System) with modular concept complete for an easy installation with: BT300 control box (MDE2 System and display), fan motor direct startup, enumarated connection terminals (available as options: power regulator, speed controller, O2/CO regulator and BUS interface)
- Innovative design allowing easy access to burner components for fast start-up and reduced maintenance time and space
- Unique air intake channel design (patented) to reduce acoustic levels (Low Noise System)
- Products are in compliance with EN676 and EN267 European standards and with the following directives: 2014/35/EU Low Voltage Directive, 2014/30/UE EMC Directive, 2016/426/UE Gas Appliances Directive, 2006/42/EC Machinery Directive, 2011/65/EU RoHS2 Directive

# NEXTRON N6.2900 G-E

- Operation: two stage progressive/modulating electronic;
- Emission class: Low NOx class 2 (<120 mg/kWh) according to EN676;</li>

# **TECHNICAL DATA**

| Minimum power output (kW)   | 400  |  |  |
|-----------------------------|------|--|--|
| Maximum power output (kW)   | 3000 |  |  |
| Minimum gas pressure (mbar) | 50   |  |  |
| Maximum gas pressure (mbar) | 500  |  |  |
| Fan motor (kW)              | 4    |  |  |
| Protection level            | IP41 |  |  |