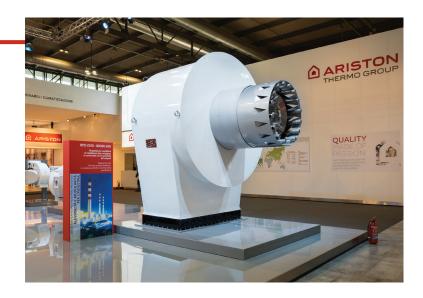

# **NEXTRON**

N6.2900 G-E

# **NEXTRON**

# Monoblock burners from 250 kW to 11200 kW in gas, light oil and dual fuel

- The original design of NEXTRON range is the result of a successful integration between burner and ELCO technologies  $\frac{1}{2} \frac{1}{2} \frac{1}{2$
- The NEXTRON burner range offers high acoustic comfort thanks to the Low Noise System. The patented air intake channel is carefully designed to achieve an acoustic level significantly lower than 80 dB(A) up to 10 MW