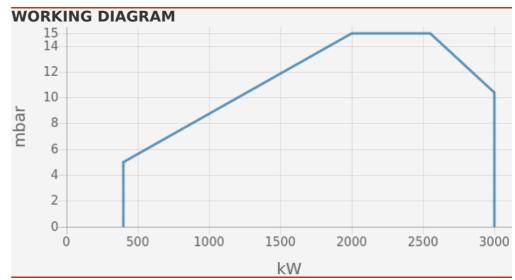

# **TECHNICAL DATA**

| Minimum power output (kW)   | 400  |  |  |
|-----------------------------|------|--|--|
| Maximum power output (kW)   | 3000 |  |  |
| Minimum gas pressure (mbar) | 50   |  |  |
| Maximum gas pressure (mbar) | 500  |  |  |
| Fan motor (kW)              | 4    |  |  |
| Protection level            | IP41 |  |  |