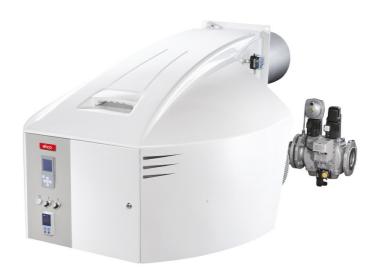

# **NEXTRON**

# Monoblock burners from 250 kW to 11200 kW in gas, light oil and dual fuel

- The original design of NEXTRON range is the result of a successful integration between burner and ELCO technologies  $\frac{1}{2} \frac{1}{2} \frac{1}{2$
- The NEXTRON burner range offers high acoustic comfort thanks to the Low Noise System. The patented air intake channel is carefully designed to achieve an acoustic level significantly lower than 80 dB(A) up to 10 MW

# All NEXTRON burners feature:

- Integrated switch cabinet (ISC System) with modular concept complete for an easy installation with: BT300 control box (MDE2 System and display), fan motor direct startup, enumarated connection terminals (available as options: power regulator, speed controller, O2/CO regulator and BUS interface)
- Innovative design allowing easy access to burner components for fast start-up and reduced maintenance time and space
- Unique air intake channel design (patented) to reduce acoustic levels (Low Noise System)
- Products are in compliance with EN676 and EN267 European standards and with the following directives: 2014/35/EU Low Voltage Directive, 2014/30/UE EMC Directive, 2016/426/UE Gas Appliances Directive, 2006/42/EC Machinery Directive, 2011/65/EU RoHS2 Directive

# NEXTRON N6.2900 G-E

- Operation: two stage progressive/modulating electronic;
- Emission class: Low NOx class 2 (<120 mg/kWh) according to EN676;</li>