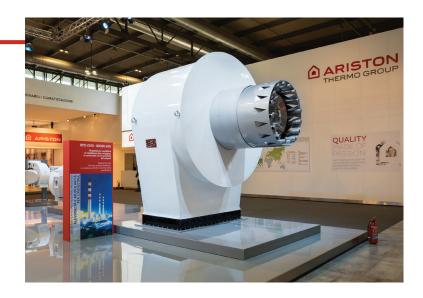

# **NEXTRON**

N6.2900 G-E

# **NEXTRON**

# NEXTRON N6.2900 G-E

- Operation: two stage progressive/modulating electronic;
- Emission class: Low NOx class 2 (<120 mg/kWh) according to EN676;</li>