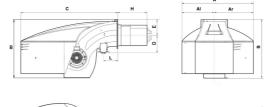

## **OVERALL DIMENSIONS**

| AI  | Ar  | Α    | В   | С    | D   | Е   | G   | <b>G1</b> | н                           | L   | Q   | Øa      | b   | с   | f   |
|-----|-----|------|-----|------|-----|-----|-----|-----------|-----------------------------|-----|-----|---------|-----|-----|-----|
| 511 | 618 | 1128 | 961 | 1529 | 276 | 255 | 325 | 332       | KN: 420 / KM: 550 / KL: 680 | 225 | 600 | 360-400 | 400 | M16 | 235 |