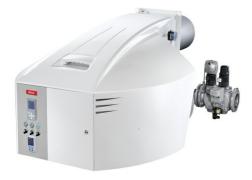

# **NEXTRON**

# Monoblock burners from 250 kW to 11200 kW in gas, light oil and dual fuel

- The original design of NEXTRON range is the result of a successful integration between burner and ELCO technologies

- The NEXTRON burner range offers high acoustic comfort thanks to the Low Noise System. The patented air intake channel is carefully designed to achieve an acoustic level significantly lower than 80 dB(A) up to 10 MW

# NEXTRON N7.3600 GL-EF3

- Operation: two stage progressive/modulating electronic in gas and in oil;
- Emission class: Low NOx class 3 in gas (<80 mg/kWh) according to EN676, Low NOx class 3 in light oil(<120 mg/kWh) according to EN267