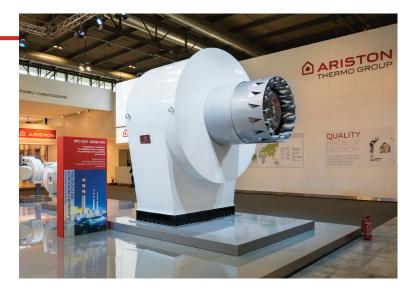

# **NEXTRON**

# Monoblock burners from 250 kW to 11200 kW in gas, light oil and dual fuel

- The original design of NEXTRON range is the result of a successful integration between burner and ELCO technologies

- The NEXTRON burner range offers high acoustic comfort thanks to the Low Noise System. The patented air intake channel is carefully designed to achieve an acoustic level significantly lower than 80 dB(A) up to 10 MW

- Integrated switch cabinet (ISC System) with modular concept complete for an easy installation with: BT300 control box (MDE2 System and display), fan motor direct startup, enumarated connection terminals (available as options: power regulator, speed controller, O2/CO regulator and BUS interface)
- Innovative design allowing easy access to burner components for fast start-up and reduced maintenance time and space
- Unique air intake channel design (patented) to reduce acoustic levels (Low Noise System)
- Products are in compliance with EN676 and EN267 European standards and with the following directives: 2014/35/EU Low Voltage Directive, 2014/30/UE EMC Directive, 2016/426/UE Gas Appliances Directive, 2006/42/EC Machinery Directive, 2011/65/EU RoHS2 Directive

# NEXTRON N7.3600 GL-EF3

- Operation: two stage progressive/modulating electronic in gas and in oil;
- Emission class: Low NOx class 3 in gas (<80 mg/kWh) according to EN676, Low NOx class 3 in light oil(<120 mg/kWh) according to EN267