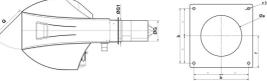

## **OVERALL DIMENSIONS**

| AI  | Ar  | Α    | В   | С    | D   | Е   | G   | <b>G1</b> | н                           | L   | Q   | Øa      | b   | с   | f   |
|-----|-----|------|-----|------|-----|-----|-----|-----------|-----------------------------|-----|-----|---------|-----|-----|-----|
| 511 | 618 | 1128 | 961 | 1529 | 276 | 255 | 325 | 332       | KN: 420 / KM: 550 / KL: 680 | 225 | 600 | 360-400 | 400 | M16 | 235 |