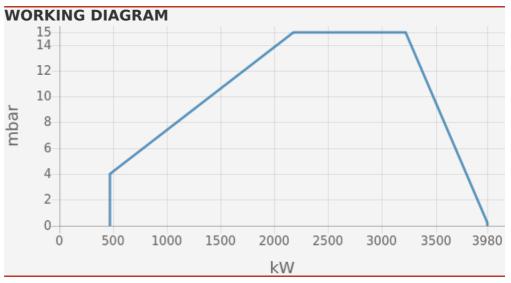

## **TECHNICAL DATA**

| Minimum power output (kW)   | 470  |  |  |
|-----------------------------|------|--|--|
| Maximum power output (kW)   | 3980 |  |  |
| Minimum gas pressure (mbar) | 50   |  |  |
| Maximum gas pressure (mbar) | 500  |  |  |
| Fan motor (kW)              | 7.5  |  |  |
| Protection level            | IP41 |  |  |