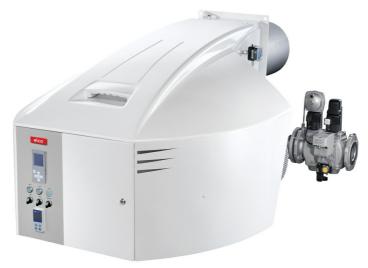

# **NEXTRON**

# Monoblock burners from 250 kW to 11200 kW in gas, light oil and dual fuel

- The original design of NEXTRON range is the result of a successful integration between burner and ELCO technologies

- The NEXTRON burner range offers high acoustic comfort thanks to the Low Noise System. The patented air intake channel is carefully designed to achieve an acoustic level significantly lower than 80 dB(A) up to 10 MW

- Integrated switch cabinet (ISC System) with modular concept complete for an easy installation with: BT300 control box (MDE2 System and display), fan motor direct startup, enumarated connection terminals (available as options: power regulator, speed controller, O2/CO regulator and BUS interface)
- Innovative design allowing easy access to burner components for fast start-up and reduced maintenance time and space
- Unique air intake channel design (patented) to reduce acoustic levels (Low Noise System)
- Products are in compliance with EN676 and EN267 European standards and with the following directives: 2014/35/EU Low Voltage Directive, 2014/30/UE EMC Directive, 2016/426/UE Gas Appliances Directive, 2006/42/EC Machinery Directive, 2011/65/EU RoHS2 Directive

# NEXTRON N7.3600 GL-EF3

- Operation: two stage progressive/modulating electronic in gas and in oil;
- Emission class: Low NOx class 3 in gas (<80 mg/kWh) according to EN676, Low NOx class 3 in light oil(<120 mg/kWh) according to EN267

## **TECHNICAL DATA**

| Minimum power output (kW)   | 470  |  |  |
|-----------------------------|------|--|--|
| Maximum power output (kW)   | 3980 |  |  |
| Minimum gas pressure (mbar) | 50   |  |  |
| Maximum gas pressure (mbar) | 500  |  |  |
| Fan motor (kW)              | 7.5  |  |  |
| Protection level            | IP41 |  |  |