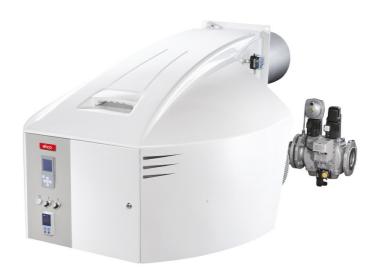

# **NEXTRON**

# Monoblock burners from 250 kW to 11200 kW in gas, light oil and dual fuel

- The original design of NEXTRON range is the result of a successful integration between burner and ELCO technologies  $\frac{1}{2} \frac{1}{2} \frac{1}{2$
- The NEXTRON burner range offers high acoustic comfort thanks to the Low Noise System. The patented air intake channel is carefully designed to achieve an acoustic level significantly lower than 80 dB(A) up to 10 MW

# All NEXTRON burners feature:

- Integrated switch cabinet (ISC System) with modular concept complete for an easy installation with: BT300 control box (MDE2 System and display), fan motor direct startup, enumarated connection terminals (available as options: power regulator, speed controller, O2/CO regulator and BUS interface)
- Innovative design allowing easy access to burner components for fast start-up and reduced maintenance time and space
- Unique air intake channel design (patented) to reduce acoustic levels (Low Noise System)
- Products are in compliance with EN676 and EN267 European standards and with the following directives: 2014/35/EU Low Voltage Directive, 2014/30/UE EMC Directive, 2016/426/UE Gas Appliances Directive, 2006/42/EC Machinery Directive, 2011/65/EU RoHS2 Directive

# NEXTRON N7.4500 G-E

- Operation: two stage progressive/modulating electronic;
- Emission class: Low NOx class 2 (<120 mg/kWh) according to EN676;</li>