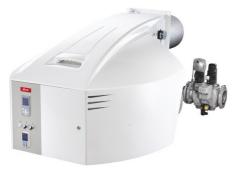

# **NEXTRON**

# Monoblock burners from 250 kW to 11200 kW in gas, light oil and dual fuel

- The original design of NEXTRON range is the result of a successful integration between burner and ELCO technologies  $\frac{1}{2} \frac{1}{2} \frac{1}{2$
- The NEXTRON burner range offers high acoustic comfort thanks to the Low Noise System. The patented air intake channel is carefully designed to achieve an acoustic level significantly lower than 80 dB(A) up to 10 MW

# NEXTRON N7.4500 G-E

- Operation: two stage progressive/modulating electronic;
- Emission class: Low NOx class 2 (<120 mg/kWh) according to EN676;</li>