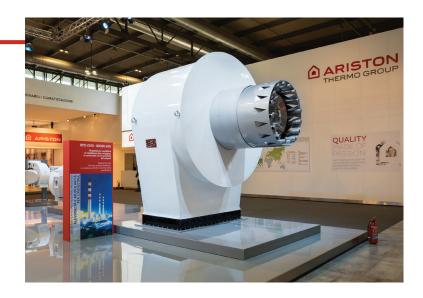

# **NEXTRON**

N7.4500 G-E

# **NEXTRON**

# NEXTRON N7.4500 G-E

- Operation: two stage progressive/modulating electronic;
- Emission class: Low NOx class 2 (<120 mg/kWh) according to EN676;</li>