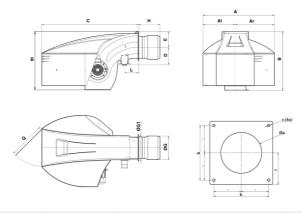

# **OVERALL DIMENSIONS**

| Al  | Ar  | A    | В   | С    | D   | E   | G   | G1  | н                           | L   | Q   | Øa      | b   | c   | f   |
|-----|-----|------|-----|------|-----|-----|-----|-----|-----------------------------|-----|-----|---------|-----|-----|-----|
| 511 | 618 | 1128 | 961 | 1529 | 276 | 255 | 370 | 332 | KN: 375 / KM: 505 / KL: 635 | 225 | 600 | 380-400 | 400 | M16 | 235 |