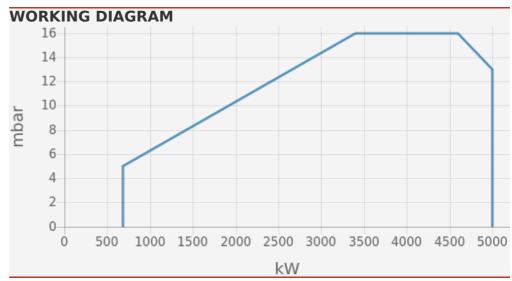

# **TECHNICAL DATA**

| Minimum power output (kW)   | 680  |  |  |
|-----------------------------|------|--|--|
| Maximum power output (kW)   | 5000 |  |  |
| Minimum gas pressure (mbar) | 50   |  |  |
| Maximum gas pressure (mbar) | 500  |  |  |
| Fan motor (kW)              | 7.5  |  |  |
| Protection level            | IP41 |  |  |