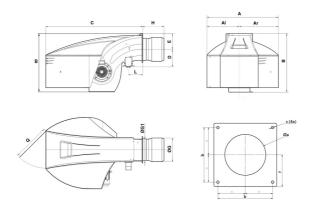

## **OVERALL DIMENSIONS**

| Al  | Ar  | A    | В   | С    | D   | E   | G   | G1  | Н                           | L   | Q   | Øa      | b   | C   | f   |
|-----|-----|------|-----|------|-----|-----|-----|-----|-----------------------------|-----|-----|---------|-----|-----|-----|
| 511 | 618 | 1128 | 961 | 1529 | 276 | 255 | 370 | 332 | KN: 375 / KM: 505 / KL: 635 | 225 | 600 | 380-400 | 400 | M16 | 235 |