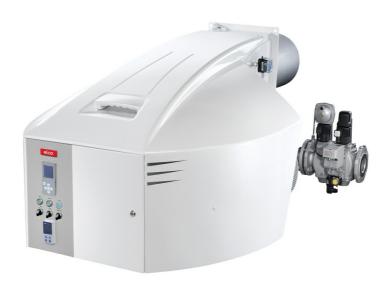

# **NEXTRON**

# Monoblock burners from 250 kW to 11200 kW in gas, light oil and dual fuel

- The original design of NEXTRON range is the result of a successful integration between burner and ELCO technologies  $\frac{1}{2} \frac{1}{2} \frac{1}{2$
- The NEXTRON burner range offers high acoustic comfort thanks to the Low Noise System. The patented air intake channel is carefully designed to achieve an acoustic level significantly lower than 80 dB(A) up to 10 MW

# All NEXTRON burners feature:

- Integrated switch cabinet (ISC System) with modular concept complete for an easy installation with: BT300 control box (MDE2 System and display), fan motor direct startup, enumarated connection terminals (available as options: power regulator, speed controller, O2/CO regulator and BUS interface)
- Innovative design allowing easy access to burner components for fast start-up and reduced maintenance time and space
- Unique air intake channel design (patented) to reduce acoustic levels (Low Noise System)
- Products are in compliance with EN676 and EN267 European standards and with the following directives: 2014/35/EU Low Voltage Directive, 2014/30/UE EMC Directive, 2016/426/UE Gas Appliances Directive, 2006/42/EC Machinery Directive, 2011/65/EU RoHS2 Directive

# NEXTRON N7.4500 GL-E

- Operation: two stage progressive/modulating electronic in gas and in oil;
- Emission class: Low NOx class 2 in gas (<120 mg/kWh) according to EN676, Low NOx class 2 in light oil (<185 mg/kWh) according to EN267

# **TECHNICAL DATA**

| Minimum power output (kW)   | 510  |  |  |
|-----------------------------|------|--|--|
| Maximum power output (kW)   | 4750 |  |  |
| Minimum gas pressure (mbar) | 50   |  |  |
| Maximum gas pressure (mbar) | 500  |  |  |
| Fan motor (kW)              | 7.5  |  |  |
| Protection level            | IP41 |  |  |