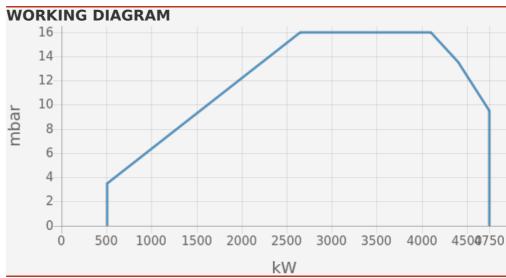

# **TECHNICAL DATA**

| Minimum power output (kW)   | 510  |  |  |
|-----------------------------|------|--|--|
| Maximum power output (kW)   | 4750 |  |  |
| Minimum gas pressure (mbar) | 50   |  |  |
| Maximum gas pressure (mbar) | 500  |  |  |
| Fan motor (kW)              | 7.5  |  |  |
| Protection level            | IP41 |  |  |