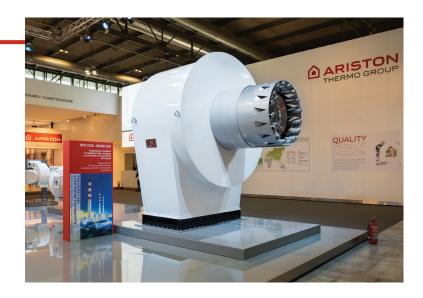

# **NEXTRON**

N7.4500 GL-E

# **NEXTRON**

# Monoblock burners from 250 kW to 11200 kW in gas, light oil and dual fuel

- The original design of NEXTRON range is the result of a successful integration between burner and ELCO technologies  $\frac{1}{2} \frac{1}{2} \frac{1}{2$
- The NEXTRON burner range offers high acoustic comfort thanks to the Low Noise System. The patented air intake channel is carefully designed to achieve an acoustic level significantly lower than 80 dB(A) up to 10 MW