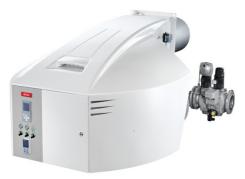

# **NEXTRON**

# Monoblock burners from 250 kW to 11200 kW in gas, light oil and dual fuel

- The original design of NEXTRON range is the result of a successful integration between burner and ELCO technologies  $\frac{1}{2} \frac{1}{2} \frac{1}{2$
- The NEXTRON burner range offers high acoustic comfort thanks to the Low Noise System. The patented air intake channel is carefully designed to achieve an acoustic level significantly lower than 80 dB(A) up to 10 MW

# NEXTRON N7.4500 GL-E

- Operation: two stage progressive/modulating electronic in gas and in oil;
- Emission class: Low NOx class 2 in gas (<120 mg/kWh) according to EN676, Low NOx class 2 in light oil (<185 mg/kWh) according to EN267

# **TECHNICAL DATA**

| Minimum power output (kW)   | 510  |  |  |
|-----------------------------|------|--|--|
| Maximum power output (kW)   | 4750 |  |  |
| Minimum gas pressure (mbar) | 50   |  |  |
| Maximum gas pressure (mbar) | 500  |  |  |
| Fan motor (kW)              | 7.5  |  |  |
| Protection level            | IP41 |  |  |