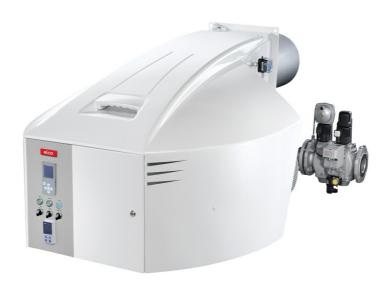

# **NEXTRON**

N7.4500 GL-E

# **NEXTRON**

# Monoblock burners from 250 kW to 11200 kW in gas, light oil and dual fuel

- The original design of NEXTRON range is the result of a successful integration between burner and ELCO technologies  $\frac{1}{2} \frac{1}{2} \frac{1}{2$
- The NEXTRON burner range offers high acoustic comfort thanks to the Low Noise System. The patented air intake channel is carefully designed to achieve an acoustic level significantly lower than 80 dB(A) up to 10 MW

# All NEXTRON burners feature:

- Integrated switch cabinet (ISC System) with modular concept complete for an easy installation with: BT300 control box (MDE2 System and display), fan motor direct startup, enumarated connection terminals (available as options: power regulator, speed controller, O2/CO regulator and BUS interface)
- Innovative design allowing easy access to burner components for fast start-up and reduced maintenance time and space
- Unique air intake channel design (patented) to reduce acoustic levels (Low Noise System)
- Products are in compliance with EN676 and EN267 European standards and with the following directives: 2014/35/EU Low Voltage Directive, 2014/30/UE EMC Directive, 2016/426/UE Gas Appliances Directive, 2006/42/EC Machinery Directive, 2011/65/EU RoHS2 Directive

# NEXTRON N7.4500 GL-E

- Operation: two stage progressive/modulating electronic in gas and in oil;
- Emission class: Low NOx class 2 in gas (<120 mg/kWh) according to EN676, Low NOx class 2 in light oil (<185 mg/kWh) according to EN267