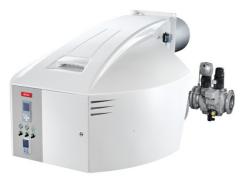

# **NEXTRON**

# Monoblock burners from 250 kW to 11200 kW in gas, light oil and dual fuel

- The original design of NEXTRON range is the result of a successful integration between burner and ELCO technologies  $\frac{1}{2} \frac{1}{2} \frac{1}{2$
- The NEXTRON burner range offers high acoustic comfort thanks to the Low Noise System. The patented air intake channel is carefully designed to achieve an acoustic level significantly lower than 80 dB(A) up to 10 MW

# NEXTRON N7.4500 GL-E

- Operation: two stage progressive/modulating electronic in gas and in oil;
- Emission class: Low NOx class 2 in gas (<120 mg/kWh) according to EN676, Low NOx class 2 in light oil (<185 mg/kWh) according to EN267