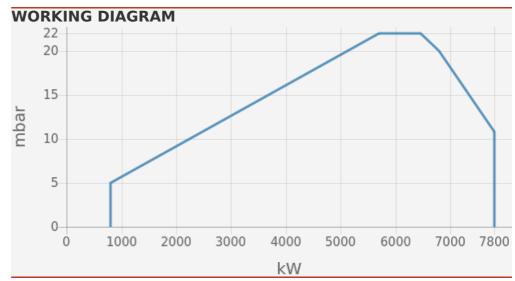

# **TECHNICAL DATA**

| Minimum power output (kW)   | 800  |
|-----------------------------|------|
| Maximum power output (kW)   | 7800 |
| Minimum gas pressure (mbar) | 60   |
| Maximum gas pressure (mbar) | 500  |
| Fan motor (kW)              | 15   |
| Protection level            | IP41 |