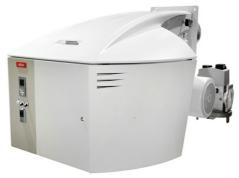

# **NEXTRON**

# Monoblock burners from 250 kW to 11200 kW in gas, light oil and dual fuel

- The original design of NEXTRON range is the result of a successful integration between burner and ELCO technologies  $\frac{1}{2} \frac{1}{2} \frac{1}{2$
- The NEXTRON burner range offers high acoustic comfort thanks to the Low Noise System. The patented air intake channel is carefully designed to achieve an acoustic level significantly lower than 80 dB(A) up to 10 MW

# $\textbf{NEXTRON} \ \_ \ \textbf{N8.7100} \ \textbf{G-E}$

- Operation: two stage progressive/modulating electronic;
- Emission class: Low NOx class 2 (<120 mg/kWh) according to EN676;</li>