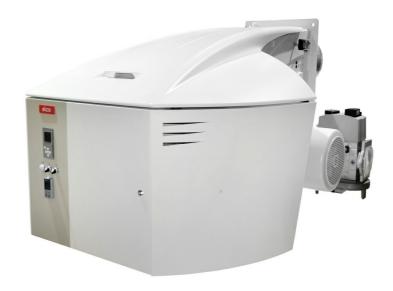

# **NEXTRON**

# Monoblock burners from 250 kW to 11200 kW in gas, light oil and dual fuel

- The original design of NEXTRON range is the result of a successful integration between burner and ELCO technologies  $\frac{1}{2} \frac{1}{2} \frac{1}{2$
- The NEXTRON burner range offers high acoustic comfort thanks to the Low Noise System. The patented air intake channel is carefully designed to achieve an acoustic level significantly lower than 80 dB(A) up to 10 MW

# All NEXTRON burners feature:

- Integrated switch cabinet (ISC System) with modular concept complete for an easy installation with: BT300 control box (MDE2 System and display), fan motor direct startup, enumarated connection terminals (available as options: power regulator, speed controller, O2/CO regulator and BUS interface)
- Innovative design allowing easy access to burner components for fast start-up and reduced maintenance time and space
- Unique air intake channel design (patented) to reduce acoustic levels (Low Noise System)
- Products are in compliance with EN676 and EN267 European standards and with the following directives: 2014/35/EU Low Voltage Directive, 2014/30/UE EMC Directive, 2016/426/UE Gas Appliances Directive, 2006/42/EC Machinery Directive, 2011/65/EU RoHS2 Directive

# $\textbf{NEXTRON} \ \_ \ \textbf{N8.7100} \ \textbf{G-E}$

- Operation: two stage progressive/modulating electronic;
- Emission class: Low NOx class 2 (<120 mg/kWh) according to EN676;</li>

# **TECHNICAL DATA**

| Minimum power output (kW)   | 800  |
|-----------------------------|------|
| Maximum power output (kW)   | 7800 |
| Minimum gas pressure (mbar) | 60   |
| Maximum gas pressure (mbar) | 500  |
| Fan motor (kW)              | 15   |
| Protection level            | IP41 |