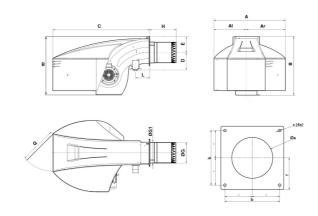

# **OVERALL DIMENSIONS**

| Al  | Ar  | A    | В    | С    | D   | E   | G   | G1  | Н                           | L   | Q   | Øa      | b   | c   | f   |
|-----|-----|------|------|------|-----|-----|-----|-----|-----------------------------|-----|-----|---------|-----|-----|-----|
| 669 | 745 | 1414 | 1231 | 1930 | 344 | 293 | 369 | 377 | KN: 500 / KM: 640 / KL: 780 | 230 | 800 | 390-410 | 505 | M20 | 293 |