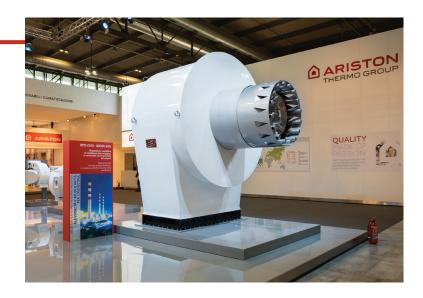

# **NEXTRON**

# Monoblock burners from 250 kW to 11200 kW in gas, light oil and dual fuel

- The original design of NEXTRON range is the result of a successful integration between burner and ELCO technologies  $\frac{1}{2} \frac{1}{2} \frac{1}{2$
- The NEXTRON burner range offers high acoustic comfort thanks to the Low Noise System. The patented air intake channel is carefully designed to achieve an acoustic level significantly lower than 80 dB(A) up to 10 MW