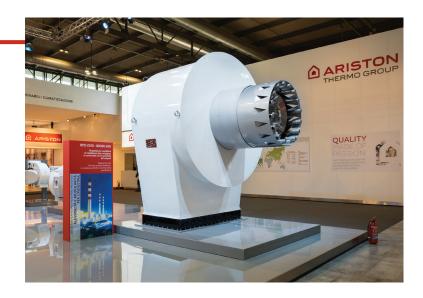

**NEXTRON** 

N8.7100 G-EU3

# **NEXTRON**

# NEXTRON N8.7100 G-EU3

- Operation: two stage progressive/modulating electronic;
- Emission class: Low NOx class 3 (<80 mg/kWh) according to EN676;</li>