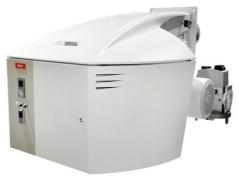

# **NEXTRON**

# Monoblock burners from 250 kW to 11200 kW in gas, light oil and dual fuel

- The original design of NEXTRON range is the result of a successful integration between burner and ELCO technologies  $\frac{1}{2} \frac{1}{2} \frac{1}{2$
- The NEXTRON burner range offers high acoustic comfort thanks to the Low Noise System. The patented air intake channel is carefully designed to achieve an acoustic level significantly lower than 80 dB(A) up to 10 MW

# All NEXTRON burners feature:

- Integrated switch cabinet (ISC System) with modular concept complete for an easy installation with: BT300 control box (MDE2 System and display), fan motor direct startup, enumarated connection terminals (available as options: power regulator, speed controller, O2/CO regulator and BUS interface)
- Innovative design allowing easy access to burner components for fast start-up and reduced maintenance time and space
- Unique air intake channel design (patented) to reduce acoustic levels (Low Noise System)
- Products are in compliance with EN676 and EN267 European standards and with the following directives: 2014/35/EU Low Voltage Directive, 2014/30/UE EMC Directive, 2016/426/UE Gas Appliances Directive, 2006/42/EC Machinery Directive, 2011/65/EU RoHS2 Directive

# NEXTRON N8.7100 G-EU3

- Operation: two stage progressive/modulating electronic;
- Emission class: Low NOx class 3 (<80 mg/kWh) according to EN676;</li>