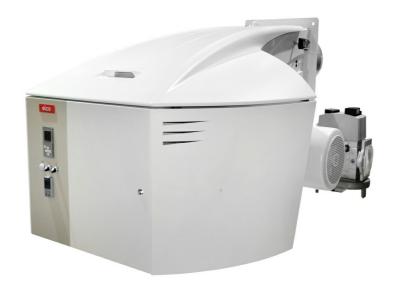

# **NEXTRON**

# Monoblock burners from 250 kW to 11200 kW in gas, light oil and dual fuel

- The original design of NEXTRON range is the result of a successful integration between burner and ELCO technologies  $\frac{1}{2} \frac{1}{2} \frac{1}{2$
- The NEXTRON burner range offers high acoustic comfort thanks to the Low Noise System. The patented air intake channel is carefully designed to achieve an acoustic level significantly lower than 80 dB(A) up to 10 MW

# All NEXTRON burners feature:

- Integrated switch cabinet (ISC System) with modular concept complete for an easy installation with: BT300 control box (MDE2 System and display), fan motor direct startup, enumarated connection terminals (available as options: power regulator, speed controller, O2/CO regulator and BUS interface)
- Innovative design allowing easy access to burner components for fast start-up and reduced maintenance time and space
- Unique air intake channel design (patented) to reduce acoustic levels (Low Noise System)
- Products are in compliance with EN676 and EN267 European standards and with the following directives: 2014/35/EU Low Voltage Directive, 2014/30/UE EMC Directive, 2016/426/UE Gas Appliances Directive, 2006/42/EC Machinery Directive, 2011/65/EU RoHS2 Directive

# NEXTRON N8.7100 G-EU3

- Operation: two stage progressive/modulating electronic;
- Emission class: Low NOx class 3 (<80 mg/kWh) according to EN676;</li>

# **TECHNICAL DATA**

| Minimum power output (kW)   | 700  |
|-----------------------------|------|
| Maximum power output (kW)   | 7100 |
| Minimum gas pressure (mbar) | 70   |
| Maximum gas pressure (mbar) | 500  |
| Fan motor (kW)              | 15   |
| Protection level            | IP41 |