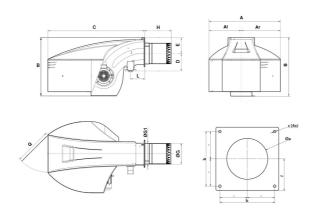

# **OVERALL DIMENSIONS**

| Al  | Ar  | A    | В    | С    | D   | E   | G   | G1  | Н                           | L   | Q   | Øa      | b   | c   | f   |
|-----|-----|------|------|------|-----|-----|-----|-----|-----------------------------|-----|-----|---------|-----|-----|-----|
| 669 | 745 | 1414 | 1231 | 1930 | 344 | 293 | 369 | 377 | KN: 500 / KM: 640 / KL: 780 | 230 | 800 | 390-410 | 505 | M20 | 293 |