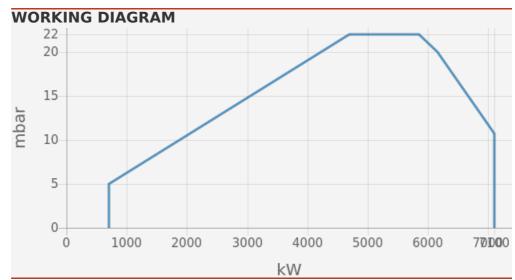

# **TECHNICAL DATA**

| Minimum power output (kW)   | 700  |
|-----------------------------|------|
| Maximum power output (kW)   | 7100 |
| Minimum gas pressure (mbar) | 70   |
| Maximum gas pressure (mbar) | 500  |
| Fan motor (kW)              | 15   |
| Protection level            | IP41 |