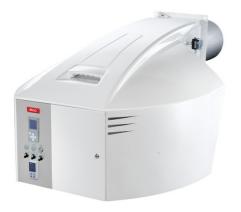

## **NEXTRON**

## Monoblock burners from 250 kW to 11200 kW in gas, light oil and dual fuel

- The original design of NEXTRON range is the result of a successful integration between burner and ELCO technologies

- The NEXTRON burner range offers high acoustic comfort thanks to the Low Noise System. The patented air intake channel is carefully designed to achieve an acoustic level significantly lower than 80 dB(A) up to 10 MW

- Integrated switch cabinet (ISC System) with modular concept complete for an easy installation with: BT300 control box (MDE2 System and display), fan motor direct startup, enumarated connection terminals (available as options: power regulator, speed controller, O2/CO regulator and BUS interface)
- Innovative design allowing easy access to burner components for fast start-up and reduced maintenance time and space
- Unique air intake channel design (patented) to reduce acoustic levels (Low Noise System)
- Products are in compliance with EN676 and EN267 European standards and with the following directives: 2014/35/EU Low Voltage Directive, 2014/30/UE EMC Directive, 2016/426/UE Gas Appliances Directive, 2006/42/EC Machinery Directive, 2011/65/EU RoHS2 Directive

### NEXTRON N9.10400 G-EU3

- Operation: two stage progressive/modulating electronic;
- Emission class: Low NOx class 3 (<80 mg/kWh) according to EN676;