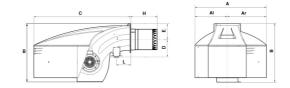

#### **OVERALL DIMENSIONS**

| AI  | Ar  | Α    | В    | С    | D   | Е   | G     | G1    | н                           | L   | Q   | Øa      | b   | с   | f   |
|-----|-----|------|------|------|-----|-----|-------|-------|-----------------------------|-----|-----|---------|-----|-----|-----|
| 669 | 745 | 1414 | 1291 | 1928 | 369 | 293 | 431.5 | 439.5 | KN: 550 / KM: 700 / KL: 850 | 230 | 800 | 460-480 | 505 | M20 | 293 |