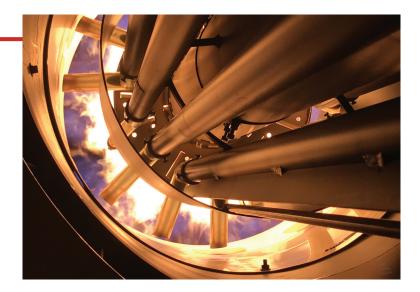

## Monoblock burners from 250 kW to 11200 kW in gas, light oil and dual fuel

- The original design of NEXTRON range is the result of a successful integration between burner and ELCO technologies

- The NEXTRON burner range offers high acoustic comfort thanks to the Low Noise System. The patented air intake channel is carefully designed to achieve an acoustic level significantly lower than 80 dB(A) up to 10 MW

- Integrated switch cabinet (ISC System) with modular concept complete for an easy installation with: BT300 control box (MDE2 System and display), fan motor direct startup, enumarated connection terminals (available as options: power regulator, speed controller, O2/CO regulator and BUS interface)
- Innovative design allowing easy access to burner components for fast start-up and reduced maintenance time and space
- Unique air intake channel design (patented) to reduce acoustic levels (Low Noise System)
- Products are in compliance with EN676 and EN267 European standards and with the following directives: 2014/35/EU Low Voltage Directive, 2014/30/UE EMC Directive, 2016/426/UE Gas Appliances Directive, 2006/42/EC Machinery Directive, 2011/65/EU RoHS2 Directive