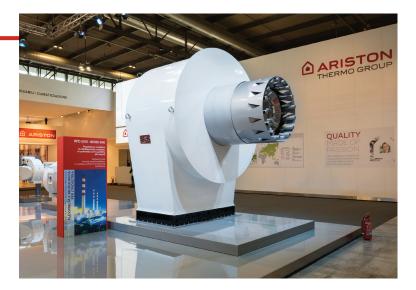

## **NEXTRON**

## Monoblock burners from 250 kW to 11200 kW in gas, light oil and dual fuel

- The original design of NEXTRON range is the result of a successful integration between burner and ELCO technologies

- The NEXTRON burner range offers high acoustic comfort thanks to the Low Noise System. The patented air intake channel is carefully designed to achieve an acoustic level significantly lower than 80 dB(A) up to 10 MW

### NEXTRON N9.10400 G-EU3

- Operation: two stage progressive/modulating electronic;
- Emission class: Low NOx class 3 (<80 mg/kWh) according to EN676;

#### **TECHNICAL DATA**

| Minimum power output (kW)   | 900   |  |  |
|-----------------------------|-------|--|--|
| Maximum power output (kW)   | 10200 |  |  |
| Minimum gas pressure (mbar) | 80    |  |  |
| Maximum gas pressure (mbar) | 500   |  |  |
| Fan motor (kW)              | 22    |  |  |
| Protection level            | IP41  |  |  |