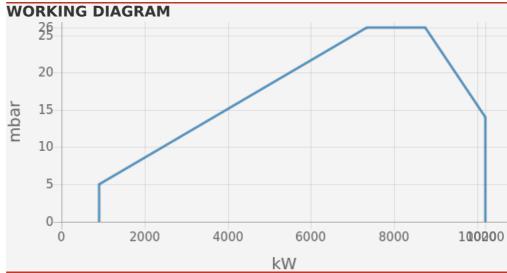

#### **TECHNICAL DATA**

| Minimum power output (kW)   | 900   |  |  |
|-----------------------------|-------|--|--|
| Maximum power output (kW)   | 10200 |  |  |
| Minimum gas pressure (mbar) | 80    |  |  |
| Maximum gas pressure (mbar) | 500   |  |  |
| Fan motor (kW)              | 22    |  |  |
| Protection level            | IP41  |  |  |