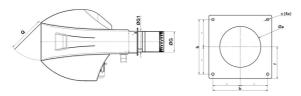

#### **OVERALL DIMENSIONS**

| AI  | Ar  | Α    | В    | С    | D   | Е   | G     | G1    | н                           | L   | Q   | Øa      | b   | с   | f   |
|-----|-----|------|------|------|-----|-----|-------|-------|-----------------------------|-----|-----|---------|-----|-----|-----|
| 669 | 745 | 1414 | 1291 | 1928 | 369 | 293 | 431.5 | 439.5 | KN: 550 / KM: 700 / KL: 850 | 230 | 800 | 460-480 | 505 | M20 | 293 |