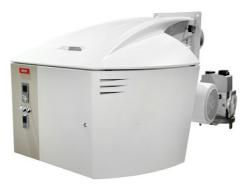

## **NEXTRON**

## Monoblock burners from 250 kW to 11200 kW in gas, light oil and dual fuel

- The original design of NEXTRON range is the result of a successful integration between burner and ELCO technologies

- The NEXTRON burner range offers high acoustic comfort thanks to the Low Noise System. The patented air intake channel is carefully designed to achieve an acoustic level significantly lower than 80 dB(A) up to 10 MW

- Integrated switch cabinet (ISC System) with modular concept complete for an easy installation with: BT300 control box (MDE2 System and display), fan motor direct startup, enumarated connection terminals (available as options: power regulator, speed controller, O2/CO regulator and BUS interface)
- Innovative design allowing easy access to burner components for fast start-up and reduced maintenance time and space
- Unique air intake channel design (patented) to reduce acoustic levels (Low Noise System)
- Products are in compliance with EN676 and EN267 European standards and with the following directives: 2014/35/EU Low Voltage Directive, 2014/30/UE EMC Directive, 2016/426/UE Gas Appliances Directive, 2006/42/EC Machinery Directive, 2011/65/EU RoHS2 Directive

### NEXTRON N9.10400 G-EU3

- Operation: two stage progressive/modulating electronic;
- Emission class: Low NOx class 3 (<80 mg/kWh) according to EN676;