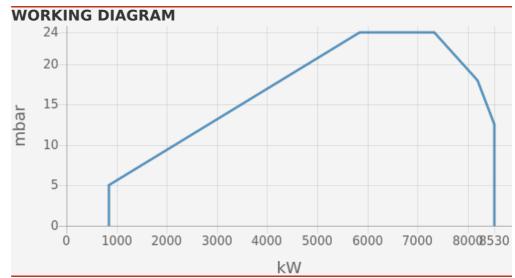

# **TECHNICAL DATA**

| Minimum power output (kW)   | 850  |
|-----------------------------|------|
| Maximum power output (kW)   | 8530 |
| Minimum gas pressure (mbar) | 80   |
| Maximum gas pressure (mbar) | 500  |
| Fan motor (kW)              | 15.5 |
| Protection level            | IP41 |