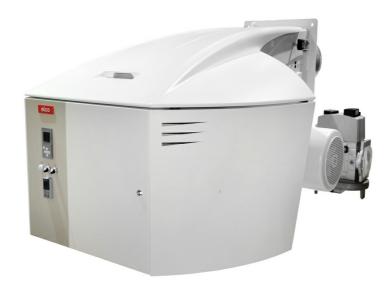

# **NEXTRON**

# Monoblock burners from 250 kW to 11200 kW in gas, light oil and dual fuel

- The original design of NEXTRON range is the result of a successful integration between burner and ELCO technologies  $\frac{1}{2} \frac{1}{2} \frac{1}{2$
- The NEXTRON burner range offers high acoustic comfort thanks to the Low Noise System. The patented air intake channel is carefully designed to achieve an acoustic level significantly lower than 80 dB(A) up to 10 MW

# All NEXTRON burners feature:

- Integrated switch cabinet (ISC System) with modular concept complete for an easy installation with: BT300 control box (MDE2 System and display), fan motor direct startup, enumarated connection terminals (available as options: power regulator, speed controller, O2/CO regulator and BUS interface)
- Innovative design allowing easy access to burner components for fast start-up and reduced maintenance time and space
- Unique air intake channel design (patented) to reduce acoustic levels (Low Noise System)
- Products are in compliance with EN676 and EN267 European standards and with the following directives: 2014/35/EU Low Voltage Directive, 2014/30/UE EMC Directive, 2016/426/UE Gas Appliances Directive, 2006/42/EC Machinery Directive, 2011/65/EU RoHS2 Directive

# NEXTRON N9.8700 G-EU3

- Operation: two stage progressive/modulating electronic;
- Emission class: Low NOx class 3 (<80 mg/kWh) according to EN676;</li>

# **TECHNICAL DATA**

| Minimum power output (kW)   | 850  |
|-----------------------------|------|
| Maximum power output (kW)   | 8530 |
| Minimum gas pressure (mbar) | 80   |
| Maximum gas pressure (mbar) | 500  |
| Fan motor (kW)              | 15.5 |
| Protection level            | IP41 |