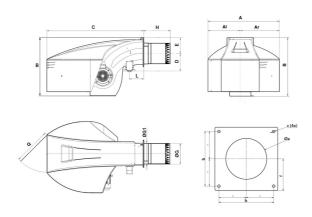

# **OVERALL DIMENSIONS**

| Al  | Ar  | Α    | В    | С    | D   | E   | G     | G1    | Н                           | L   | Q   | Øa      | b   | c   | f   |
|-----|-----|------|------|------|-----|-----|-------|-------|-----------------------------|-----|-----|---------|-----|-----|-----|
| 669 | 745 | 1414 | 1291 | 1928 | 369 | 293 | 431.5 | 439.5 | KN: 550 / KM: 700 / KL: 850 | 230 | 800 | 460-480 | 505 | M20 | 293 |