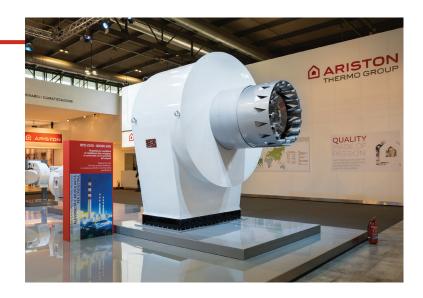

**NEXTRON** 

N9.8700 G-EU3

# **NEXTRON**

# NEXTRON N9.8700 G-EU3

- Operation: two stage progressive/modulating electronic;
- Emission class: Low NOx class 3 (<80 mg/kWh) according to EN676;</li>