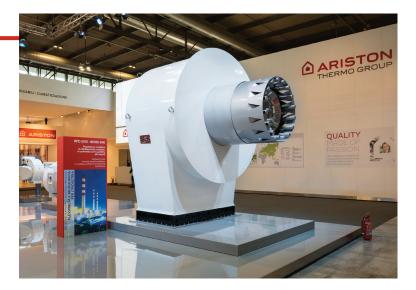

## **NEXTRON**

## Monoblock burners from 250 kW to 11200 kW in gas, light oil and dual fuel

- The original design of NEXTRON range is the result of a successful integration between burner and ELCO technologies

- The NEXTRON burner range offers high acoustic comfort thanks to the Low Noise System. The patented air intake channel is carefully designed to achieve an acoustic level significantly lower than 80 dB(A) up to 10 MW

- Integrated switch cabinet (ISC System) with modular concept complete for an easy installation with: BT300 control box (MDE2 System and display), fan motor direct startup, enumarated connection terminals (available as options: power regulator, speed controller, O2/CO regulator and BUS interface)
- Innovative design allowing easy access to burner components for fast start-up and reduced maintenance time and space
- Unique air intake channel design (patented) to reduce acoustic levels (Low Noise System)
- Products are in compliance with EN676 and EN267 European standards and with the following directives: 2014/35/EU Low Voltage Directive, 2014/30/UE EMC Directive, 2016/426/UE Gas Appliances Directive, 2006/42/EC Machinery Directive, 2011/65/EU RoHS2 Directive

## NEXTRON N9.8700 G-EU3

- Operation: two stage progressive/modulating electronic;
- Emission class: Low NOx class 3 (<80 mg/kWh) according to EN676;