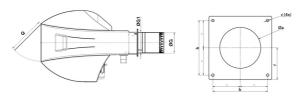

#### **OVERALL DIMENSIONS**

| AI  | Ar  | Α    | В    | С    | D   | Е   | G     | G1    | н                           | L   | Q   | Øa      | b   | с   | f   |
|-----|-----|------|------|------|-----|-----|-------|-------|-----------------------------|-----|-----|---------|-----|-----|-----|
| 669 | 745 | 1414 | 1291 | 1928 | 369 | 293 | 431.5 | 439.5 | KN: 550 / KM: 700 / KL: 850 | 230 | 800 | 460-480 | 505 | M20 | 293 |