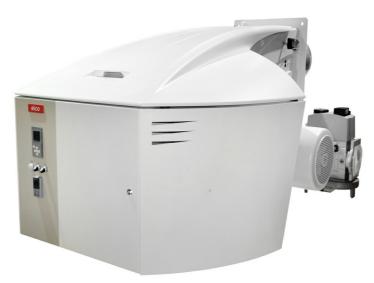

## **NEXTRON**

## Monoblock burners from 250 kW to 11200 kW in gas, light oil and dual fuel

- The original design of NEXTRON range is the result of a successful integration between burner and ELCO technologies

- The NEXTRON burner range offers high acoustic comfort thanks to the Low Noise System. The patented air intake channel is carefully designed to achieve an acoustic level significantly lower than 80 dB(A) up to 10 MW

- Integrated switch cabinet (ISC System) with modular concept complete for an easy installation with: BT300 control box (MDE2 System and display), fan motor direct startup, enumarated connection terminals (available as options: power regulator, speed controller, O2/CO regulator and BUS interface)
- Innovative design allowing easy access to burner components for fast start-up and reduced maintenance time and space
- Unique air intake channel design (patented) to reduce acoustic levels (Low Noise System)
- Products are in compliance with EN676 and EN267 European standards and with the following directives: 2014/35/EU Low Voltage Directive, 2014/30/UE EMC Directive, 2016/426/UE Gas Appliances Directive, 2006/42/EC Machinery Directive, 2011/65/EU RoHS2 Directive

## NEXTRON N9.8700 G-EU3

- Operation: two stage progressive/modulating electronic;
- Emission class: Low NOx class 3 (<80 mg/kWh) according to EN676;