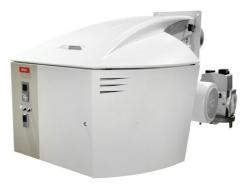

### MONOBLOCK

## **NEXTRON**

## Monoblock burners from 250 kW to 11200 kW in gas, light oil and dual fuel

- The original design of NEXTRON range is the result of a successful integration between burner and ELCO technologies

- The NEXTRON burner range offers high acoustic comfort thanks to the Low Noise System. The patented air intake channel is carefully designed to achieve an acoustic level significantly lower than 80 dB(A) up to 10 MW

- Integrated switch cabinet (ISC System) with modular concept complete for an easy installation with: BT300 control box (MDE2 System and display), fan motor direct startup, enumarated connection terminals (available as options: power regulator, speed controller, O2/CO regulator and BUS interface)
- Innovative design allowing easy access to burner components for fast start-up and reduced maintenance time and space
- Unique air intake channel design (patented) to reduce acoustic levels (Low Noise System)
- Products are in compliance with EN676 and EN267 European standards and with the following directives: 2014/35/EU Low Voltage Directive, 2014/30/UE EMC Directive, 2016/426/UE Gas Appliances Directive, 2006/42/EC Machinery Directive, 2011/65/EU RoHS2 Directive

## NEXTRON N9.8700 G-EU3

- Operation: two stage progressive/modulating electronic;
- Emission class: Low NOx class 3 (<80 mg/kWh) according to EN676;