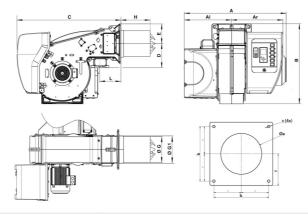

#### **OVERALL DIMENSIONS**

| Al  | Ar  | Α    | В   | С    | D   | E   | G   | G1  | Н                           | L   | Øa      | b   | C   | f   |
|-----|-----|------|-----|------|-----|-----|-----|-----|-----------------------------|-----|---------|-----|-----|-----|
| 479 | 556 | 1035 | 812 | 1046 | 245 | 200 | 263 | 277 | KN: 400 / KM: 520 / KL: 640 | 215 | 300-340 | 340 | M16 | 200 |