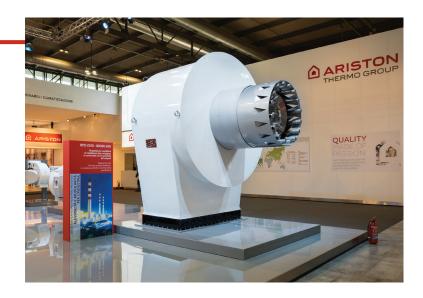

# CUTTING-EDGE BURNERS FOR HEATING AND INDUSTRIAL APPLICATIONS

# **EK EVO**

# Monoblock burners from 250 kW to 13500 kW in gas, light oil and dual fuel

- The design of the EK EVO is the result of a successful synergy between ELCO key features and essential design. Professionals will appreciate the flexibility of a  $180^\circ$  orientable air inlet, the compact switch box and the easy to clean glossy paint
- All EK EVO models are fully electronically controlled and they are equipped with the exclusive ELCO man-machine interface allowing simple and effective programming operations