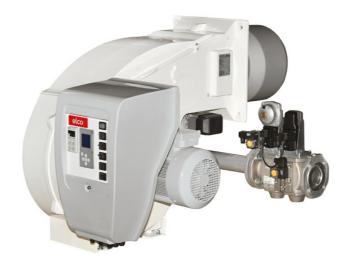

# **EK EVO**

# Monoblock burners from 250 kW to 13500 kW in gas, light oil and dual fuel

- The design of the EK EVO is the result of a successful synergy between ELCO key features and essential design. Professionals will appreciate the flexibility of a  $180^\circ$  orientable air inlet, the compact switch box and the easy to clean glossy paint
- All EK EVO models are fully electronically controlled and they are equipped with the exclusive ELCO man-machine interface allowing simple and effective programming operations

#### All EK EVO burners feature:

- integrated switch cabinet (ISC System) with modular concept complete for an easy installation with: BT300 control box, fan motor direct start-up, enumerated connection terminals, three-phase electrical power supply (available as options: power regulator, speed controller, O2/CO regulator and BUS interface)
- innovative design allowing easy access to burner components for fast start-up and reduced maintenance time and space
- orientable air intake box
- products are in compliance with EN676 and EN267 European standards and with the following directives: 2014/35/EU Low Voltage Directive, 2014/30/UE EMC Directive, 2016/426/UE Gas Appliances Directive, 2006/42/EC Machinery Directive, 2011/65/EU RoHS2 Directive

# EK EVO \_ EK EVO 6.2400 G-EF3

- Operation: two stage progressive/modulating electronic;
- Emission class: Low NOx class 3 (<80 mg/kWh) according to EN676</li>