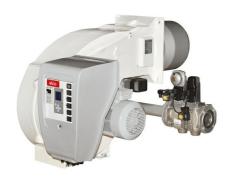

# **EK EVO**

# Monoblock burners from 250 kW to 13500 kW in gas, light oil and dual fuel

- The design of the EK EVO is the result of a successful synergy between ELCO key features and essential design. Professionals will appreciate the flexibility of a  $180^\circ$  orientable air inlet, the compact switch box and the easy to clean glossy paint
- All EK EVO models are fully electronically controlled and they are equipped with the exclusive ELCO man-machine interface allowing simple and effective programming operations

#### All EK EVO burners feature:

- integrated switch cabinet (ISC System) with modular concept complete for an easy installation with: BT300 control box, fan motor direct start-up, enumerated connection terminals, three-phase electrical power supply (available as options: power regulator, speed controller, O2/CO regulator and BUS interface)
- innovative design allowing easy access to burner components for fast start-up and reduced maintenance time and space
- orientable air intake box
- products are in compliance with EN676 and EN267 European standards and with the following directives: 2014/35/EU Low Voltage Directive, 2014/30/UE EMC Directive, 2016/426/UE Gas Appliances Directive, 2006/42/EC Machinery Directive, 2011/65/EU RoHS2 Directive

# EK EVO \_ EK EVO 6.2400 G-EF3

- Operation: two stage progressive/modulating electronic;
- Emission class: Low NOx class 3 (<80 mg/kWh) according to EN676</li>