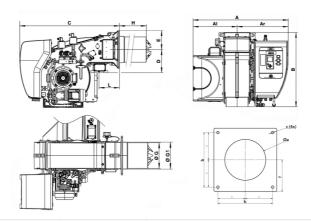

#### **OVERALL DIMENSIONS**

| Al  | Ar  | A    | В   | С    | D   | E   | G   | G1    | Н                           | L   | Øa      | b   | c   | f   |
|-----|-----|------|-----|------|-----|-----|-----|-------|-----------------------------|-----|---------|-----|-----|-----|
| 479 | 556 | 1035 | 812 | 1046 | 245 | 200 | 227 | 263.5 | KN: 400 / KM: 520 / KL: 640 | 215 | 300-340 | 340 | M16 | 200 |