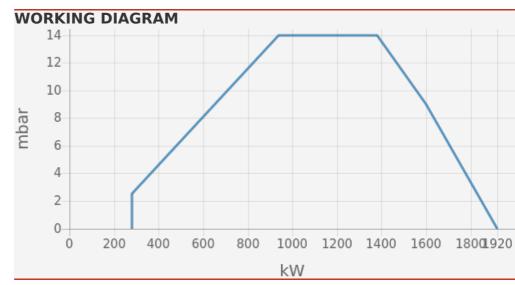

#### **TECHNICAL DATA**

| Minimum power output (kW)   | 280  |  |  |
|-----------------------------|------|--|--|
| Maximum power output (kW)   | 1920 |  |  |
| Minimum gas pressure (mbar) | 50   |  |  |
| Maximum gas pressure (mbar) | 500  |  |  |
| Fan motor (kW)              | 3    |  |  |
| Protection level            | IP41 |  |  |