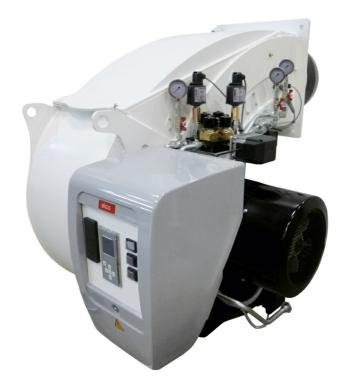

#### **EK EVO**

## Monoblock burners from 250 kW to 13500 kW in gas, light oil and dual fuel

- The design of the EK EVO is the result of a successful synergy between ELCO key features and essential design. Professionals will appreciate the flexibility of a  $180^\circ$  orientable air inlet, the compact switch box and the easy to clean glossy paint
- All EK EVO models are fully electronically controlled and they are equipped with the exclusive ELCO man-machine interface allowing simple and effective programming operations

#### All EK EVO burners feature:

- integrated switch cabinet (ISC System) with modular concept complete for an easy installation with: BT300 control box, fan motor direct start-up, enumerated connection terminals, three-phase electrical power supply (available as options: power regulator, speed controller, O2/CO regulator and BUS interface)
- innovative design allowing easy access to burner components for fast start-up and reduced maintenance time and space
- orientable air intake box
- products are in compliance with EN676 and EN267 European standards and with the following directives: 2014/35/EU Low Voltage Directive, 2014/30/UE EMC Directive, 2016/426/UE Gas Appliances Directive, 2006/42/EC Machinery Directive, 2011/65/EU RoHS2 Directive

### EK EVO \_ EK EVO 6.2400 GL-EF3

- Operation: two stage progressive/modulating electronic in gas and in oil;
- Emission class: Low NOx class 3 in gas (<80 mg/kWh) according to EN676, Low NOx class 3 (<120 mg/kWh) according to EN267 in light oil