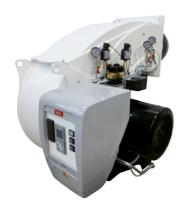

# elco

**EK EVO** 

**EK EVO 6.2400 GL-EF3** 

#### **EK EVO**

## Monoblock burners from 250 kW to 13500 kW in gas, light oil and dual fuel

- The design of the EK EVO is the result of a successful synergy between ELCO key features and essential design. Professionals will appreciate the flexibility of a  $180^\circ$  orientable air inlet, the compact switch box and the easy to clean glossy paint
- All EK EVO models are fully electronically controlled and they are equipped with the exclusive ELCO man-machine interface allowing simple and effective programming operations

#### All EK EVO burners feature:

- integrated switch cabinet (ISC System) with modular concept complete for an easy installation with: BT300 control box, fan motor direct start-up, enumerated connection terminals, three-phase electrical power supply (available as options: power regulator, speed controller, O2/CO regulator and BUS interface)
- innovative design allowing easy access to burner components for fast start-up and reduced maintenance time and space
- orientable air intake box
- products are in compliance with EN676 and EN267 European standards and with the following directives: 2014/35/EU Low Voltage Directive, 2014/30/UE EMC Directive, 2016/426/UE Gas Appliances Directive, 2006/42/EC Machinery Directive, 2011/65/EU RoHS2 Directive