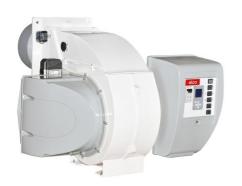

#### **EK EVO**

## Monoblock burners from 250 kW to 13500 kW in gas, light oil and dual fuel

- The design of the EK EVO is the result of a successful synergy between ELCO key features and essential design. Professionals will appreciate the flexibility of a  $180^\circ$  orientable air inlet, the compact switch box and the easy to clean glossy paint
- All EK EVO models are fully electronically controlled and they are equipped with the exclusive ELCO man-machine interface allowing simple and effective programming operations

#### All EK EVO burners feature:

- integrated switch cabinet (ISC System) with modular concept complete for an easy installation with: BT300 control box, fan motor direct start-up, enumerated connection terminals, three-phase electrical power supply (available as options: power regulator, speed controller, O2/CO regulator and BUS interface)
- innovative design allowing easy access to burner components for fast start-up and reduced maintenance time and space
- orientable air intake box
- products are in compliance with EN676 and EN267 European standards and with the following directives: 2014/35/EU Low Voltage Directive, 2014/30/UE EMC Directive, 2016/426/UE Gas Appliances Directive, 2006/42/EC Machinery Directive, 2011/65/EU RoHS2 Directive

### EK EVO \_ EK EVO 6.2400 GL-EF3

- Operation: two stage progressive/modulating electronic in gas and in oil;
- Emission class: Low NOx class 3 in gas (<80 mg/kWh) according to EN676, Low NOx class 3 (<120 mg/kWh) according to EN267 in light oil