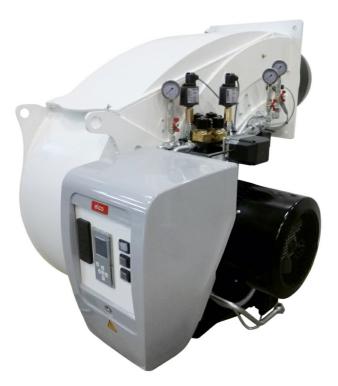

# **EK EVO**

# Monoblock burners from 250 kW to 13500 kW in gas, light oil and dual fuel

- The design of the EK EVO is the result of a successful synergy between ELCO key features and essential design. Professionals will appreciate the flexibility of a 180° orientable air inlet, the compact switch box and the easy to clean glossy paint

- All EK EVO models are fully electronically controlled and they are equipped with the exclusive ELCO man-machine interface allowing simple and effective programming operations

## All EK EVO burners feature:

- integrated switch cabinet (ISC System) with modular concept complete for an easy installation with: BT300 control box, fan motor direct start-up, enumerated connection terminals, three-phase electrical power supply (available as options: power regulator, speed controller, O2/CO regulator and BUS interface)
- innovative design allowing easy access to burner components for fast start-up and reduced maintenance time and space
- orientable air intake box
- products are in compliance with EN676 and EN267 European standards and with the following directives: 2014/35/EU Low Voltage Directive, 2014/30/UE EMC Directive, 2016/426/UE Gas Appliances Directive, 2006/42/EC Machinery Directive, 2011/65/EU RoHS2 Directive

# EK EVO \_ EK EVO 6.2400 GL-EF3

- Operation: two stage progressive/modulating electronic in gas and in oil;
- Emission class: Low NOx class 3 in gas (<80 mg/kWh) according to EN676, Low NOx class 3 (<120 mg/kWh) according to EN267 in light oil