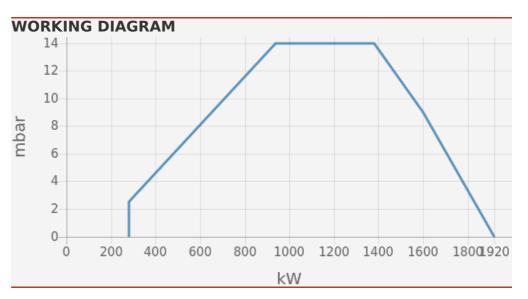

## **TECHNICAL DATA**

| Minimum power output (kW)   | 280  |  |  |
|-----------------------------|------|--|--|
| Maximum power output (kW)   | 1920 |  |  |
| Minimum gas pressure (mbar) | 50   |  |  |
| Maximum gas pressure (mbar) | 500  |  |  |
| Fan motor (kW)              | 3    |  |  |
| Protection level            | IP41 |  |  |