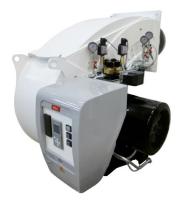

# MONOBLOCK

# **EK EVO**

# Monoblock burners from 250 kW to 13500 kW in gas, light oil and dual fuel

- The design of the EK EVO is the result of a successful synergy between ELCO key features and essential design. Professionals will appreciate the flexibility of a 180° orientable air inlet, the compact switch box and the easy to clean glossy paint

## All EK EVO burners feature:

- integrated switch cabinet (ISC System) with modular concept complete for an easy installation with: BT300 control box, fan motor direct start-up, enumerated connection terminals, three-phase electrical power supply (available as options: power regulator, speed controller, O2/CO regulator and BUS interface)
- innovative design allowing easy access to burner components for fast start-up and reduced maintenance time and space
- orientable air intake box
- products are in compliance with EN676 and EN267 European standards and with the following directives: 2014/35/EU Low Voltage Directive, 2014/30/UE EMC Directive, 2016/426/UE Gas Appliances Directive, 2006/42/EC Machinery Directive, 2011/65/EU RoHS2 Directive