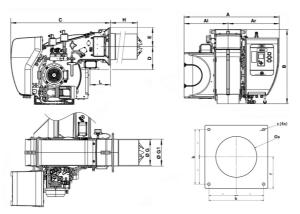

## **OVERALL DIMENSIONS**

| AI  | Ar  | Α    | В   | С    | D   | Е   | G   | G1    | н                           | L   | Øa      | b   | с   | f   |
|-----|-----|------|-----|------|-----|-----|-----|-------|-----------------------------|-----|---------|-----|-----|-----|
| 479 | 556 | 1035 | 812 | 1046 | 245 | 200 | 227 | 263.5 | KN: 400 / KM: 520 / KL: 640 | 215 | 300-340 | 340 | M16 | 200 |