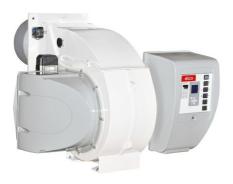

# MONOBLOCK

# **EK EVO**

# Monoblock burners from 250 kW to 13500 kW in gas, light oil and dual fuel

- The design of the EK EVO is the result of a successful synergy between ELCO key features and essential design. Professionals will appreciate the flexibility of a 180° orientable air inlet, the compact switch box and the easy to clean glossy paint

- All EK EVO models are fully electronically controlled and they are equipped with the exclusive ELCO man-machine interface allowing simple and effective programming operations

## All EK EVO burners feature:

- integrated switch cabinet (ISC System) with modular concept complete for an easy installation with: BT300 control box, fan motor direct start-up, enumerated connection terminals, three-phase electrical power supply (available as options: power regulator, speed controller, O2/CO regulator and BUS interface)
- innovative design allowing easy access to burner components for fast start-up and reduced maintenance time and space
- orientable air intake box
- products are in compliance with EN676 and EN267 European standards and with the following directives: 2014/35/EU Low Voltage Directive, 2014/30/UE EMC Directive, 2016/426/UE Gas Appliances Directive, 2006/42/EC Machinery Directive, 2011/65/EU RoHS2 Directive