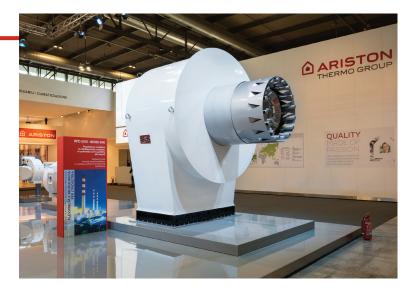

# MONOBLOCK

# **EK EVO**

# Monoblock burners from 250 kW to 13500 kW in gas, light oil and dual fuel

- The design of the EK EVO is the result of a successful synergy between ELCO key features and essential design. Professionals will appreciate the flexibility of a 180° orientable air inlet, the compact switch box and the easy to clean glossy paint