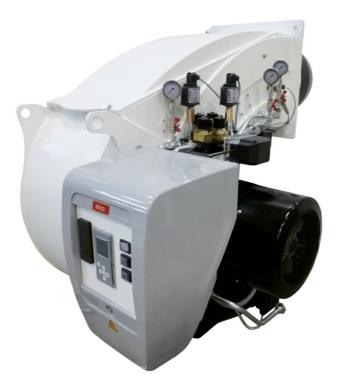

# **EK EVO**

# Monoblock burners from 250 kW to 13500 kW in gas, light oil and dual fuel

- The design of the EK EVO is the result of a successful synergy between ELCO key features and essential design. Professionals will appreciate the flexibility of a 180° orientable air inlet, the compact switch box and the easy to clean glossy paint

- All EK EVO models are fully electronically controlled and they are equipped with the exclusive ELCO man-machine interface allowing simple and effective programming operations

## All EK EVO burners feature:

- integrated switch cabinet (ISC System) with modular concept complete for an easy installation with: BT300 control box, fan motor direct start-up, enumerated connection terminals, three-phase electrical power supply (available as options: power regulator, speed controller, O2/CO regulator and BUS interface)
- innovative design allowing easy access to burner components for fast start-up and reduced maintenance time and space
- orientable air intake box
- products are in compliance with EN676 and EN267 European standards and with the following directives: 2014/35/EU Low Voltage Directive, 2014/30/UE EMC Directive, 2016/426/UE Gas Appliances Directive, 2006/42/EC Machinery Directive, 2011/65/EU RoHS2 Directive

# EK EVO \_ EK EVO 6.2900 GL-EF3

- Operation: two stage progressive/modulating electronic in gas and in oil;
- Emission class: Low NOx class 3 in gas (<80 mg/kWh) according to EN676, Low NOx class 3 (<120 mg/kWh) according to EN267 in light oil