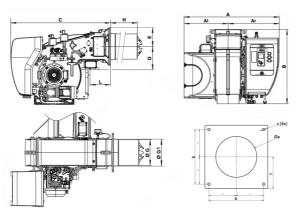

## **OVERALL DIMENSIONS**

| AI  | Ar  | Α    | В   | С    | D   | Е   | G     | G1    | н                           | L   | Øa      | b   | с   | f   |
|-----|-----|------|-----|------|-----|-----|-------|-------|-----------------------------|-----|---------|-----|-----|-----|
| 479 | 556 | 1035 | 812 | 1048 | 245 | 200 | 262.5 | 263.5 | KN: 400 / KM: 520 / KL: 640 | 215 | 300-340 | 340 | M16 | 200 |