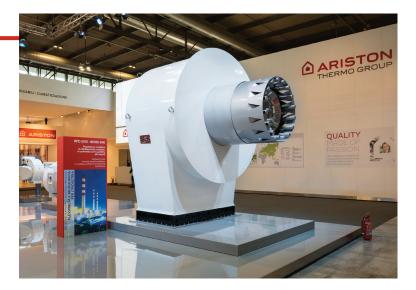

# MONOBLOCK

# **EK EVO**

# Monoblock burners from 250 kW to 13500 kW in gas, light oil and dual fuel

- The design of the EK EVO is the result of a successful synergy between ELCO key features and essential design. Professionals will appreciate the flexibility of a 180° orientable air inlet, the compact switch box and the easy to clean glossy paint

# EK EVO \_ EK EVO 6.2900 GL-EF3

- Operation: two stage progressive/modulating electronic in gas and in oil;
- Emission class: Low NOx class 3 in gas (<80 mg/kWh) according to EN676, Low NOx class 3 (<120 mg/kWh) according to EN267 in light oil