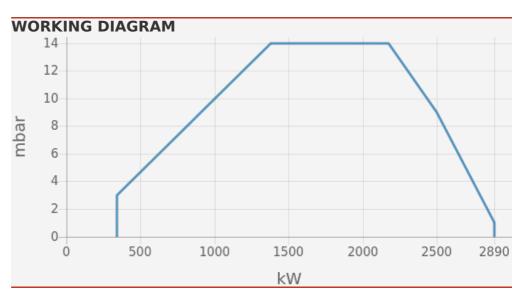

## **TECHNICAL DATA**

| Minimum power output (kW)   | 340  |  |  |
|-----------------------------|------|--|--|
| Maximum power output (kW)   | 2890 |  |  |
| Minimum gas pressure (mbar) | 50   |  |  |
| Maximum gas pressure (mbar) | 500  |  |  |
| Fan motor (kW)              | 4    |  |  |
| Protection level            | IP41 |  |  |