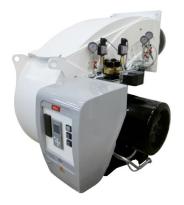

# **EK EVO**

# Monoblock burners from 250 kW to 13500 kW in gas, light oil and dual fuel

- The design of the EK EVO is the result of a successful synergy between ELCO key features and essential design. Professionals will appreciate the flexibility of a 180° orientable air inlet, the compact switch box and the easy to clean glossy paint

- All EK EVO models are fully electronically controlled and they are equipped with the exclusive ELCO man-machine interface allowing simple and effective programming operations

## All EK EVO burners feature:

- integrated switch cabinet (ISC System) with modular concept complete for an easy installation with: BT300 control box, fan motor direct start-up, enumerated connection terminals, three-phase electrical power supply (available as options: power regulator, speed controller, O2/CO regulator and BUS interface)
- innovative design allowing easy access to burner components for fast start-up and reduced maintenance time and space
- orientable air intake box
- products are in compliance with EN676 and EN267 European standards and with the following directives: 2014/35/EU Low Voltage Directive, 2014/30/UE EMC Directive, 2016/426/UE Gas Appliances Directive, 2006/42/EC Machinery Directive, 2011/65/EU RoHS2 Directive

# EK EVO \_ EK EVO 6.2900 GL-EF3

- Operation: two stage progressive/modulating electronic in gas and in oil;
- Emission class: Low NOx class 3 in gas (<80 mg/kWh) according to EN676, Low NOx class 3 (<120 mg/kWh) according to EN267 in light oil