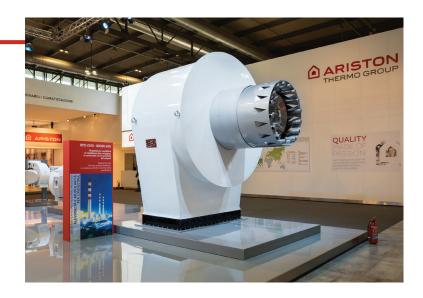

# Monoblock burners from 1300 kW to 22000 kW in gas, light oil and dual fuel

- Thanks to innovative and weight-saving technologies, the N range is an optimal choice wherever compact solution and high power outputs are needed. The key feature is the physical division of the burner into a support frame and a separate air-routing housing - With the introduction of the new N11 burner model and the innovative solutions of this range, ELCO can now provide high performance and ease of use on its monoblock range up to 22 MW

# **N** N11.19000.55 G-EU2

- Operation: two stage progressive/modulating electronic;
- Emission class: Low NOx class 3 (<80 mg/kWh) according to EN676</li>