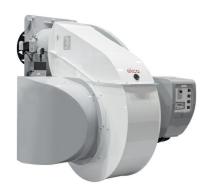

# Monoblock burners from 1300 kW to 22000 kW in gas, light oil and dual fuel

- Thanks to innovative and weight-saving technologies, the N range is an optimal choice wherever compact solution and high power outputs are needed. The key feature is the physical division of the burner into a support frame and a separate air-routing housing - With the introduction of the new N11 burner model and the innovative solutions of this range, ELCO can now provide high performance and ease of use on its monoblock range up to 22 MW

# All N burners feature:

- built-in or external control box, according to customer requirements
- secured burner head adjustments during maintenance (RTC System)
- closing of the air damper on burner shut-down
- products are in compliance with EN676 and EN267 European standards and with the following directives: 2014/35/EU Low Voltage Directive, 2014/30/UE EMC Directive, 2016/426/UE Gas Appliances Directive, 2006/42/EC Machinery Directive, 2011/65/EU RoHS2 Directive

# **N** N11.19000.55 G-EU2

- Operation: two stage progressive/modulating electronic;
- Emission class: Low NOx class 3 (<80 mg/kWh) according to EN676</li>