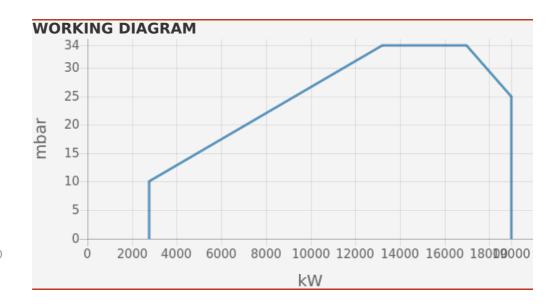

# TECHNICAL DATA

| TECHNICAL DATA            |       |  |  |  |  |  |  |  |
|---------------------------|-------|--|--|--|--|--|--|--|
| Minimum power output (kW) | 2750  |  |  |  |  |  |  |  |
| Maximum power output (kW) | 19000 |  |  |  |  |  |  |  |
| Fan motor (kW)            | 55    |  |  |  |  |  |  |  |
| Protection level          | IP54  |  |  |  |  |  |  |  |