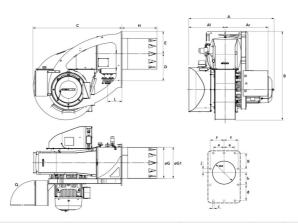

# **OVERALL DIMENSIONS**

| Al  | Ar  | A    | В    | С    | D   | E   | G   | G1  | Н                                  | L   | Q   | Øa  | c   | d   | е   | f   | g   | h   | j  |
|-----|-----|------|------|------|-----|-----|-----|-----|------------------------------------|-----|-----|-----|-----|-----|-----|-----|-----|-----|----|
| 730 | 858 | 1636 | 1780 | 1777 | 543 | 450 | 617 | 624 | KN: 700 /<br>KM: 850 /<br>KL: 1000 | 285 | 800 | 645 | M20 | 345 | 280 | 345 | 570 | 300 | 45 |