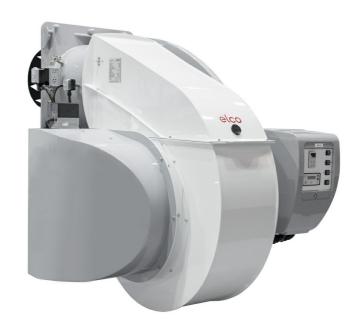

# Monoblock burners from 1300 kW to 22000 kW in gas, light oil and dual fuel

- Thanks to innovative and weight-saving technologies, the N range is an optimal choice wherever compact solution and high power outputs are needed. The key feature is the physical division of the burner into a support frame and a separate air-routing housing - With the introduction of the new N11 burner model and the innovative solutions of this range, ELCO can now provide high performance and ease of use on its monoblock range up to 22 MW

# **N** N11.19000.55 G-EU2

- Operation: two stage progressive/modulating electronic;
- Emission class: Low NOx class 3 (<80 mg/kWh) according to EN676</li>