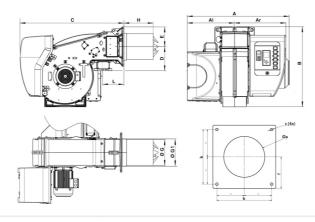

# **OVERALL DIMENSIONS**

|   | Αl  | Ar  | Α    | В   | C    | D   | E   | G   | G1  | Н                           | L   | Øa      | b   | С   | f   |
|---|-----|-----|------|-----|------|-----|-----|-----|-----|-----------------------------|-----|---------|-----|-----|-----|
| ! | 509 | 587 | 1096 | 941 | 1120 | 276 | 235 | 324 | 338 | KN: 420 / KM: 550 / KL: 680 | 225 | 360-400 | 400 | M16 | 235 |