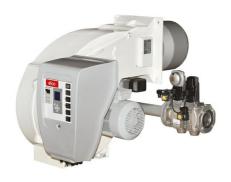

# **EK EVO**

# Monoblock burners from 250 kW to 13500 kW in gas, light oil and dual fuel

- The design of the EK EVO is the result of a successful synergy between ELCO key features and essential design. Professionals will appreciate the flexibility of a  $180^\circ$  orientable air inlet, the compact switch box and the easy to clean glossy paint
- All EK EVO models are fully electronically controlled and they are equipped with the exclusive ELCO man-machine interface allowing simple and effective programming operations

# All EK EVO burners feature:

- integrated switch cabinet (ISC System) with modular concept complete for an easy installation with: BT300 control box, fan motor direct start-up, enumerated connection terminals, three-phase electrical power supply (available as options: power regulator, speed controller, O2/CO regulator and BUS interface)
- innovative design allowing easy access to burner components for fast start-up and reduced maintenance time and space
- orientable air intake box
- products are in compliance with EN676 and EN267 European standards and with the following directives: 2014/35/EU Low Voltage Directive, 2014/30/UE EMC Directive, 2016/426/UE Gas Appliances Directive, 2006/42/EC Machinery Directive, 2011/65/EU RoHS2 Directive

# **EK EVO** \_ **EK EVO** 7.3600 **G-EF3**

- Operation: two stage progressive/modulating electronic;
- Emission class: Low NOx class 3 (<80 mg/kWh) according to EN676</li>