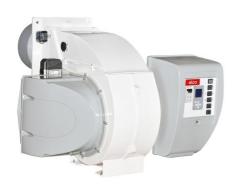

# **EK EVO**

# Monoblock burners from 250 kW to 13500 kW in gas, light oil and dual fuel

- The design of the EK EVO is the result of a successful synergy between ELCO key features and essential design. Professionals will appreciate the flexibility of a  $180^\circ$  orientable air inlet, the compact switch box and the easy to clean glossy paint
- All EK EVO models are fully electronically controlled and they are equipped with the exclusive ELCO man-machine interface allowing simple and effective programming operations

# All EK EVO burners feature:

- integrated switch cabinet (ISC System) with modular concept complete for an easy installation with: BT300 control box, fan motor direct start-up, enumerated connection terminals, three-phase electrical power supply (available as options: power regulator, speed controller, O2/CO regulator and BUS interface)
- innovative design allowing easy access to burner components for fast start-up and reduced maintenance time and space
- orientable air intake box
- products are in compliance with EN676 and EN267 European standards and with the following directives: 2014/35/EU Low Voltage Directive, 2014/30/UE EMC Directive, 2016/426/UE Gas Appliances Directive, 2006/42/EC Machinery Directive, 2011/65/EU RoHS2 Directive

# **EK EVO** \_ **EK EVO** 7.3600 **G-EF3**

- Operation: two stage progressive/modulating electronic;
- Emission class: Low NOx class 3 (<80 mg/kWh) according to EN676</li>