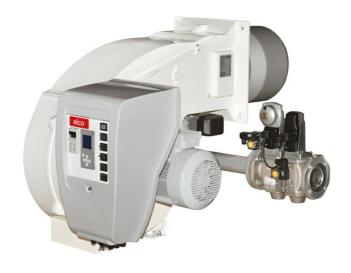

# **EK EVO**

# Monoblock burners from 250 kW to 13500 kW in gas, light oil and dual fuel

- The design of the EK EVO is the result of a successful synergy between ELCO key features and essential design. Professionals will appreciate the flexibility of a  $180^\circ$  orientable air inlet, the compact switch box and the easy to clean glossy paint
- All EK EVO models are fully electronically controlled and they are equipped with the exclusive ELCO man-machine interface allowing simple and effective programming operations

# All EK EVO burners feature:

- integrated switch cabinet (ISC System) with modular concept complete for an easy installation with: BT300 control box, fan motor direct start-up, enumerated connection terminals, three-phase electrical power supply (available as options: power regulator, speed controller, O2/CO regulator and BUS interface)
- innovative design allowing easy access to burner components for fast start-up and reduced maintenance time and space
- orientable air intake box
- products are in compliance with EN676 and EN267 European standards and with the following directives: 2014/35/EU Low Voltage Directive, 2014/30/UE EMC Directive, 2016/426/UE Gas Appliances Directive, 2006/42/EC Machinery Directive, 2011/65/EU RoHS2 Directive

# **EK EVO** \_ **EK EVO** 7.3600 **G-EF3**

- Operation: two stage progressive/modulating electronic;
- Emission class: Low NOx class 3 (<80 mg/kWh) according to EN676</li>