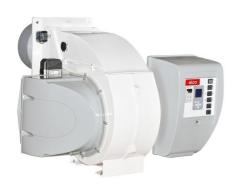

# **EK EVO**

# Monoblock burners from 250 kW to 13500 kW in gas, light oil and dual fuel

- The design of the EK EVO is the result of a successful synergy between ELCO key features and essential design. Professionals will appreciate the flexibility of a  $180^\circ$  orientable air inlet, the compact switch box and the easy to clean glossy paint
- All EK EVO models are fully electronically controlled and they are equipped with the exclusive ELCO man-machine interface allowing simple and effective programming operations

# **EK EVO** \_ **EK EVO** 7.3600 **G-EF3**

- Operation: two stage progressive/modulating electronic;
- Emission class: Low NOx class 3 (<80 mg/kWh) according to EN676</li>