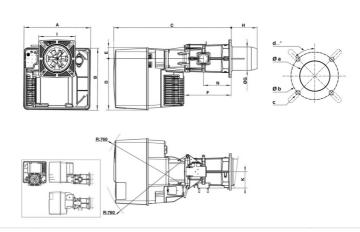

#### **OVERALL DIMENSIONS**

| A   | В   | С    | D   | E  | F   | G   | Н                           | 1       | K   | N   | Øa  | b       | С   | d   |
|-----|-----|------|-----|----|-----|-----|-----------------------------|---------|-----|-----|-----|---------|-----|-----|
| 592 | 553 | 1050 | 456 | 97 | 421 | 227 | KN: 270 / KM: 370 / KL: 470 | 326X335 | 144 | 247 | 250 | 300-400 | M12 | 45° |