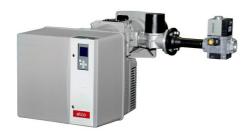

#### **VECTRON**

# Monoblock burners from 11 kW to 2300 kW in gas, light oil and dual fuel

- The carachteristic cubic type architecture allows optimal accessibility and compactness to all models, simplifing all the installation and maintenance activities
- Low NOx emissions versions are available and capable not only to respect but also to exceed the requirements of the most stringent European directives

## All VECTRON burners feature:

- Complete electrical equipment in the body of the burner with MDE2 System and display giving real-time information during the commissioning, the operation and at each operation cycle
- Quiet ventilation and reduced electrical consumption
- Maintenance operation are simplified: the combustion parts can be quickly removed, easily cleaned and easily get back to their position after all the servicing work
- Products are in compliance with EN676 and EN267 European standards and with the following directives: 2016/426/EU Gas Appliances Directive, 2014/30/EU EMC Directive, 2014/35/EU Low Voltage Directive, 2006/42/EC Efficiency Directive, 2011/65/EU RoHS2 Directive

### VECTRON \_ VGL6.2100 M V

- Operation: two stages progressive/modulating electronic in gas / three stages in oil;
- Emission class: Low NOx class 3 in gas (<80 mg/kWh) according to EN676, Low NOx class 2 in light oil (<185 mg/kWh)