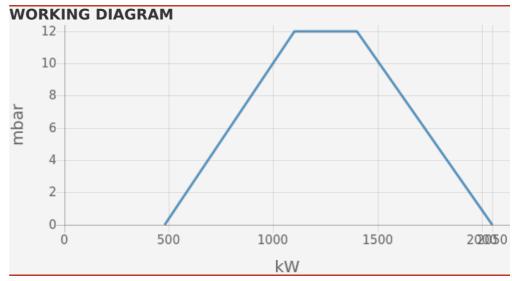

#### **TECHNICAL DATA**

| Minimum power output (kW)   | 480  |
|-----------------------------|------|
| Maximum power output (kW)   | 2050 |
| Minimum gas pressure (mbar) | 20   |
| Maximum gas pressure (mbar) | 300  |
| Fan motor (kW)              | 2.5  |
| Protection level            | IP41 |