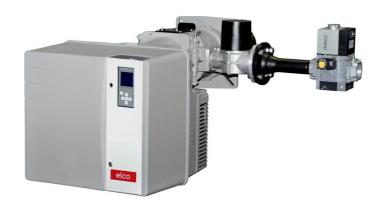

**VECTRON** 

**VGL6.2100 M V** 

#### **VECTRON**

# Monoblock burners from 11 kW to 2300 kW in gas, light oil and dual fuel

- The carachteristic cubic type architecture allows optimal accessibility and compactness to all models, simplifing all the installation and maintenance activities
- Low NOx emissions versions are available and capable not only to respect but also to exceed the requirements of the most stringent European directives

## All VECTRON burners feature:

- Complete electrical equipment in the body of the burner with MDE2 System and display giving real-time information during the commissioning, the operation and at each operation cycle
- Quiet ventilation and reduced electrical consumption
- Maintenance operation are simplified: the combustion parts can be quickly removed, easily cleaned and easily get back to their position after all the servicing work
- Products are in compliance with EN676 and EN267 European standards and with the following directives: 2016/426/EU Gas Appliances Directive, 2014/30/EU EMC Directive, 2014/35/EU Low Voltage Directive, 2006/42/EC Efficiency Directive, 2011/65/EU RoHS2 Directive

### VECTRON \_ VGL6.2100 M V

- Operation: two stages progressive/modulating electronic in gas / three stages in oil;
- Emission class: Low NOx class 3 in gas (<80 mg/kWh) according to EN676, Low NOx class 2 in light oil (<185 mg/kWh)

#### **TECHNICAL DATA**

| Minimum power output (kW)   | 480  |
|-----------------------------|------|
| Maximum power output (kW)   | 2050 |
| Minimum gas pressure (mbar) | 20   |
| Maximum gas pressure (mbar) | 300  |
| Fan motor (kW)              | 2.5  |
| Protection level            | IP41 |