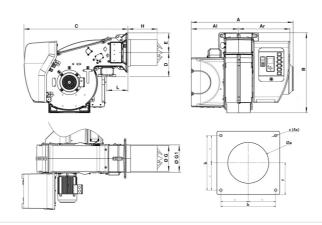

# **OVERALL DIMENSIONS**

|   | ΑI | Ar  | A    | В   | С    | D   | E   | G   | G1  | н                           | L   | Øa      | b   | С   | f   |
|---|----|-----|------|-----|------|-----|-----|-----|-----|-----------------------------|-----|---------|-----|-----|-----|
| 5 | 09 | 587 | 1096 | 941 | 1120 | 276 | 235 | 324 | 338 | KN: 420 / KM: 550 / KL: 680 | 225 | 360-400 | 400 | M16 | 235 |