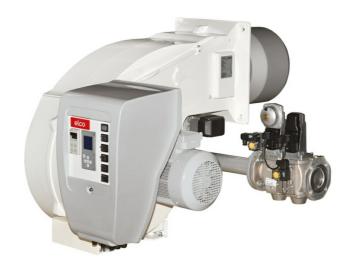

# **EK EVO**

# Monoblock burners from 250 kW to 13500 kW in gas, light oil and dual fuel

- The design of the EK EVO is the result of a successful synergy between ELCO key features and essential design. Professionals will appreciate the flexibility of a  $180^\circ$  orientable air inlet, the compact switch box and the easy to clean glossy paint
- All EK EVO models are fully electronically controlled and they are equipped with the exclusive ELCO man-machine interface allowing simple and effective programming operations

# All EK EVO burners feature:

- integrated switch cabinet (ISC System) with modular concept complete for an easy installation with: BT300 control box, fan motor direct start-up, enumerated connection terminals, three-phase electrical power supply (available as options: power regulator, speed controller, O2/CO regulator and BUS interface)
- innovative design allowing easy access to burner components for fast start-up and reduced maintenance time and space
- orientable air intake box
- products are in compliance with EN676 and EN267 European standards and with the following directives: 2014/35/EU Low Voltage Directive, 2014/30/UE EMC Directive, 2016/426/UE Gas Appliances Directive, 2006/42/EC Machinery Directive, 2011/65/EU RoHS2 Directive

# **EK EVO** \_ **EK EVO** 7.4500 **G-EF3**

- Operation: two stage progressive/modulating electronic;
- Emission class: Low NOx class 3 (<80 mg/kWh) according to EN676</li>