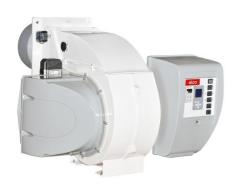

# **EK EVO**

# Monoblock burners from 250 kW to 13500 kW in gas, light oil and dual fuel

- The design of the EK EVO is the result of a successful synergy between ELCO key features and essential design. Professionals will appreciate the flexibility of a  $180^\circ$  orientable air inlet, the compact switch box and the easy to clean glossy paint
- All EK EVO models are fully electronically controlled and they are equipped with the exclusive ELCO man-machine interface allowing simple and effective programming operations

# All EK EVO burners feature:

- integrated switch cabinet (ISC System) with modular concept complete for an easy installation with: BT300 control box, fan motor direct start-up, enumerated connection terminals, three-phase electrical power supply (available as options: power regulator, speed controller, O2/CO regulator and BUS interface)
- innovative design allowing easy access to burner components for fast start-up and reduced maintenance time and space
- orientable air intake box
- products are in compliance with EN676 and EN267 European standards and with the following directives: 2014/35/EU Low Voltage Directive, 2014/30/UE EMC Directive, 2016/426/UE Gas Appliances Directive, 2006/42/EC Machinery Directive, 2011/65/EU RoHS2 Directive

# **EK EVO** \_ **EK EVO** 7.4500 **G-EF3**

- Operation: two stage progressive/modulating electronic;
- Emission class: Low NOx class 3 (<80 mg/kWh) according to EN676</li>