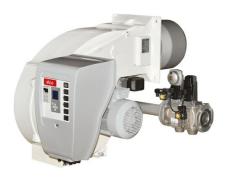

# **EK EVO**

# Monoblock burners from 250 kW to 13500 kW in gas, light oil and dual fuel

- The design of the EK EVO is the result of a successful synergy between ELCO key features and essential design. Professionals will appreciate the flexibility of a  $180^\circ$  orientable air inlet, the compact switch box and the easy to clean glossy paint
- All EK EVO models are fully electronically controlled and they are equipped with the exclusive ELCO man-machine interface allowing simple and effective programming operations

# All EK EVO burners feature:

- integrated switch cabinet (ISC System) with modular concept complete for an easy installation with: BT300 control box, fan motor direct start-up, enumerated connection terminals, three-phase electrical power supply (available as options: power regulator, speed controller, O2/CO regulator and BUS interface)
- innovative design allowing easy access to burner components for fast start-up and reduced maintenance time and space
- orientable air intake box
- products are in compliance with EN676 and EN267 European standards and with the following directives: 2014/35/EU Low Voltage Directive, 2014/30/UE EMC Directive, 2016/426/UE Gas Appliances Directive, 2006/42/EC Machinery Directive, 2011/65/EU RoHS2 Directive

# **EK EVO** \_ **EK EVO** 7.4500 **G-EF3**

- Operation: two stage progressive/modulating electronic;
- Emission class: Low NOx class 3 (<80 mg/kWh) according to EN676</li>