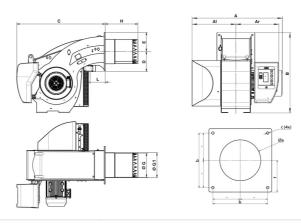

# **OVERALL DIMENSIONS**

| Al  | Ar  | Α    | В    | С    | D   | E   | G   | G1  | Н                           | L   | Øa      | b   | С   | f   |
|-----|-----|------|------|------|-----|-----|-----|-----|-----------------------------|-----|---------|-----|-----|-----|
| 670 | 653 | 1323 | 1231 | 1353 | 307 | 288 | 369 | 376 | KN: 500 / KM: 640 / KL: 780 | 230 | 390-410 | 505 | M20 | 293 |