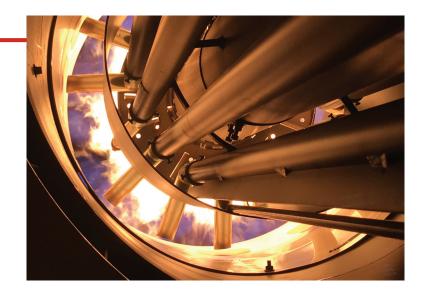

# CUTTING-EDGE BURNERS FOR HEATING AND INDUSTRIAL APPLICATIONS

# Monoblock burners from 250 kW to 13500 kW in gas, light oil and dual fuel

- The design of the EK EVO is the result of a successful synergy between ELCO key features and essential design. Professionals will appreciate the flexibility of a  $180^\circ$  orientable air inlet, the compact switch box and the easy to clean glossy paint
- All EK EVO models are fully electronically controlled and they are equipped with the exclusive ELCO man-machine interface allowing simple and effective programming operations