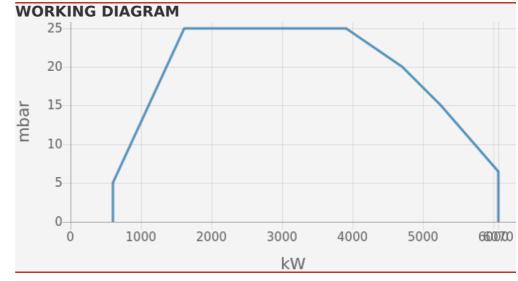

# **TECHNICAL DATA**

| Minimum power output (kW)   | 600  |  |  |
|-----------------------------|------|--|--|
| Maximum power output (kW)   | 6070 |  |  |
| Minimum gas pressure (mbar) | 70   |  |  |
| Maximum gas pressure (mbar) | 500  |  |  |
| Fan motor (kW)              | 11   |  |  |
| Protection level            | IP41 |  |  |