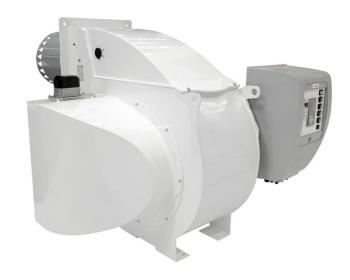

# **EK EVO**

# Monoblock burners from 250 kW to 13500 kW in gas, light oil and dual fuel

- The design of the EK EVO is the result of a successful synergy between ELCO key features and essential design. Professionals will appreciate the flexibility of a  $180^\circ$  orientable air inlet, the compact switch box and the easy to clean glossy paint
- All EK EVO models are fully electronically controlled and they are equipped with the exclusive ELCO man-machine interface allowing simple and effective programming operations

# All EK EVO burners feature:

- integrated switch cabinet (ISC System) with modular concept complete for an easy installation with: BT300 control box, fan motor direct start-up, enumerated connection terminals, three-phase electrical power supply (available as options: power regulator, speed controller, O2/CO regulator and BUS interface)
- innovative design allowing easy access to burner components for fast start-up and reduced maintenance time and space
- orientable air intake box
- products are in compliance with EN676 and EN267 European standards and with the following directives: 2014/35/EU Low Voltage Directive, 2014/30/UE EMC Directive, 2016/426/UE Gas Appliances Directive, 2006/42/EC Machinery Directive, 2011/65/EU RoHS2 Directive

# EK EVO \_ EK EVO 8.5800 G-EU3

- Operation: two stage progressive/modulating electronic;
- Emission class: Low NOx class 3 (<80 mg/kWh) according to EN676</li>