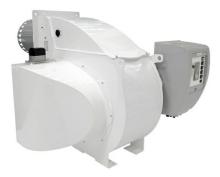

# **EK EVO**

# Monoblock burners from 250 kW to 13500 kW in gas, light oil and dual fuel

- The design of the EK EVO is the result of a successful synergy between ELCO key features and essential design. Professionals will appreciate the flexibility of a  $180^\circ$  orientable air inlet, the compact switch box and the easy to clean glossy paint
- All EK EVO models are fully electronically controlled and they are equipped with the exclusive ELCO man-machine interface allowing simple and effective programming operations

# All EK EVO burners feature:

- integrated switch cabinet (ISC System) with modular concept complete for an easy installation with: BT300 control box, fan motor direct start-up, enumerated connection terminals, three-phase electrical power supply (available as options: power regulator, speed controller, O2/CO regulator and BUS interface)
- innovative design allowing easy access to burner components for fast start-up and reduced maintenance time and space
- orientable air intake box
- products are in compliance with EN676 and EN267 European standards and with the following directives: 2014/35/EU Low Voltage Directive, 2014/30/UE EMC Directive, 2016/426/UE Gas Appliances Directive, 2006/42/EC Machinery Directive, 2011/65/EU RoHS2 Directive

# EK EVO \_ EK EVO 8.5800 G-EU3

- Operation: two stage progressive/modulating electronic;
- Emission class: Low NOx class 3 (<80 mg/kWh) according to EN676</li>