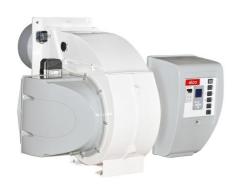

# **EK EVO**

# Monoblock burners from 250 kW to 13500 kW in gas, light oil and dual fuel

- The design of the EK EVO is the result of a successful synergy between ELCO key features and essential design. Professionals will appreciate the flexibility of a  $180^\circ$  orientable air inlet, the compact switch box and the easy to clean glossy paint
- All EK EVO models are fully electronically controlled and they are equipped with the exclusive ELCO man-machine interface allowing simple and effective programming operations

# All EK EVO burners feature:

- integrated switch cabinet (ISC System) with modular concept complete for an easy installation with: BT300 control box, fan motor direct start-up, enumerated connection terminals, three-phase electrical power supply (available as options: power regulator, speed controller, O2/CO regulator and BUS interface)
- innovative design allowing easy access to burner components for fast start-up and reduced maintenance time and space
- orientable air intake box
- products are in compliance with EN676 and EN267 European standards and with the following directives: 2014/35/EU Low Voltage Directive, 2014/30/UE EMC Directive, 2016/426/UE Gas Appliances Directive, 2006/42/EC Machinery Directive, 2011/65/EU RoHS2 Directive

# EK EVO \_ EK EVO 8.5800 G-EU3

- Operation: two stage progressive/modulating electronic;
- Emission class: Low NOx class 3 (<80 mg/kWh) according to EN676</li>