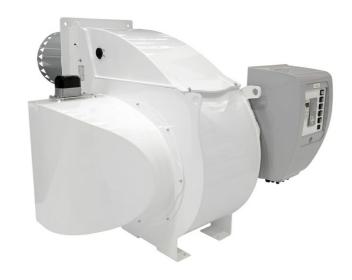

# **EK EVO**

# Monoblock burners from 250 kW to 13500 kW in gas, light oil and dual fuel

- The design of the EK EVO is the result of a successful synergy between ELCO key features and essential design. Professionals will appreciate the flexibility of a  $180^\circ$  orientable air inlet, the compact switch box and the easy to clean glossy paint
- All EK EVO models are fully electronically controlled and they are equipped with the exclusive ELCO man-machine interface allowing simple and effective programming operations

#### All EK EVO burners feature:

- integrated switch cabinet (ISC System) with modular concept complete for an easy installation with: BT300 control box, fan motor direct start-up, enumerated connection terminals, three-phase electrical power supply (available as options: power regulator, speed controller, O2/CO regulator and BUS interface)
- innovative design allowing easy access to burner components for fast start-up and reduced maintenance time and space
- orientable air intake box
- products are in compliance with EN676 and EN267 European standards and with the following directives: 2014/35/EU Low Voltage Directive, 2014/30/UE EMC Directive, 2016/426/UE Gas Appliances Directive, 2006/42/EC Machinery Directive, 2011/65/EU RoHS2 Directive

# EK EVO \_ EK EVO 8.5800 GL-E

- Operation: two stage progressive/modulating electronic in gas and in oil;
- Emission class: Low NOx class 2 in gas (<120 mg/kWh) according to EN676, Low NOx class 2 in light oil (<185 mg/kWh) according to EN267