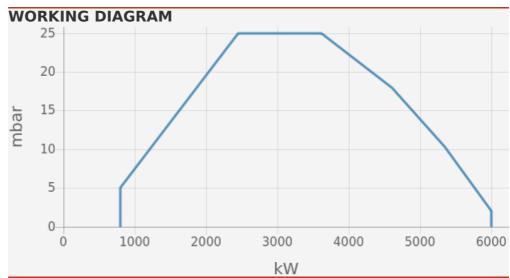

#### **TECHNICAL DATA**

| Minimum power output (kW)   | 800  |  |  |
|-----------------------------|------|--|--|
| Maximum power output (kW)   | 6000 |  |  |
| Minimum gas pressure (mbar) | 50   |  |  |
| Maximum gas pressure (mbar) | 500  |  |  |
| Fan motor (kW)              | 11   |  |  |
| Protection level            | IP41 |  |  |