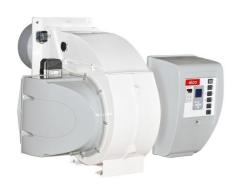

# **EK EVO**

# Monoblock burners from 250 kW to 13500 kW in gas, light oil and dual fuel

- The design of the EK EVO is the result of a successful synergy between ELCO key features and essential design. Professionals will appreciate the flexibility of a  $180^\circ$  orientable air inlet, the compact switch box and the easy to clean glossy paint
- All EK EVO models are fully electronically controlled and they are equipped with the exclusive ELCO man-machine interface allowing simple and effective programming operations

#### All EK EVO burners feature:

- integrated switch cabinet (ISC System) with modular concept complete for an easy installation with: BT300 control box, fan motor direct start-up, enumerated connection terminals, three-phase electrical power supply (available as options: power regulator, speed controller, O2/CO regulator and BUS interface)
- innovative design allowing easy access to burner components for fast start-up and reduced maintenance time and space
- orientable air intake box
- products are in compliance with EN676 and EN267 European standards and with the following directives: 2014/35/EU Low Voltage Directive, 2014/30/UE EMC Directive, 2016/426/UE Gas Appliances Directive, 2006/42/EC Machinery Directive, 2011/65/EU RoHS2 Directive