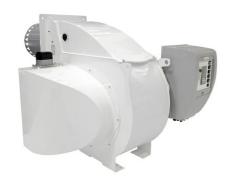

# **EK EVO**

# Monoblock burners from 250 kW to 13500 kW in gas, light oil and dual fuel

- The design of the EK EVO is the result of a successful synergy between ELCO key features and essential design. Professionals will appreciate the flexibility of a  $180^\circ$  orientable air inlet, the compact switch box and the easy to clean glossy paint
- All EK EVO models are fully electronically controlled and they are equipped with the exclusive ELCO man-machine interface allowing simple and effective programming operations

#### All EK EVO burners feature:

- integrated switch cabinet (ISC System) with modular concept complete for an easy installation with: BT300 control box, fan motor direct start-up, enumerated connection terminals, three-phase electrical power supply (available as options: power regulator, speed controller, O2/CO regulator and BUS interface)
- innovative design allowing easy access to burner components for fast start-up and reduced maintenance time and space
- orientable air intake box
- products are in compliance with EN676 and EN267 European standards and with the following directives: 2014/35/EU Low Voltage Directive, 2014/30/UE EMC Directive, 2016/426/UE Gas Appliances Directive, 2006/42/EC Machinery Directive, 2011/65/EU RoHS2 Directive