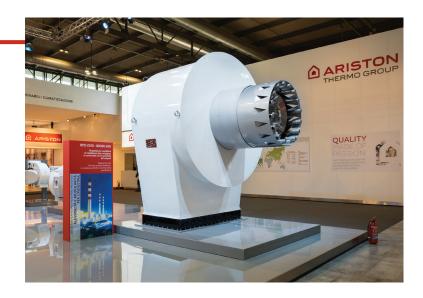

**EK EVO** 

**EK EVO 8.5800 GL-E** 

# **EK EVO**

# EK EVO \_ EK EVO 8.5800 GL-E

- Operation: two stage progressive/modulating electronic in gas and in oil;
- Emission class: Low NOx class 2 in gas (<120 mg/kWh) according to EN676, Low NOx class 2 in light oil (<185 mg/kWh) according to EN267