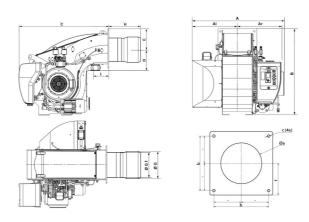

#### **OVERALL DIMENSIONS**

| Al  | Ar  | A    | В    | С    | D   | E   | G   | G1  | Н                           | L   | Øa      | b   | c   | f   |
|-----|-----|------|------|------|-----|-----|-----|-----|-----------------------------|-----|---------|-----|-----|-----|
| 670 | 655 | 1325 | 1231 | 1351 | 391 | 307 | 400 | 369 | KN: 562 / KM: 702 / KL: 842 | 230 | 430-480 | 505 | M20 | 293 |