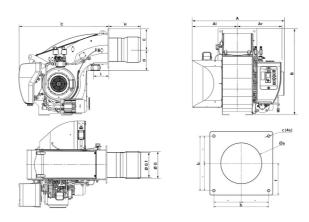

#### **OVERALL DIMENSIONS**

| Al  | Ar  | Α    | В    | С    | D   | E   | G   | G1  | Н                           | L   | Øa      | b   | c   | f   |
|-----|-----|------|------|------|-----|-----|-----|-----|-----------------------------|-----|---------|-----|-----|-----|
| 670 | 655 | 1325 | 1231 | 1351 | 391 | 307 | 400 | 369 | KN: 562 / KM: 702 / KL: 842 | 230 | 430-480 | 505 | M20 | 293 |