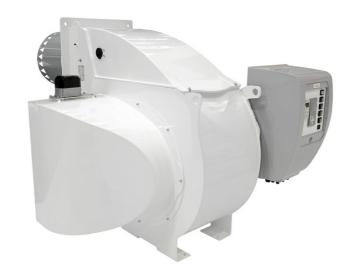

**EK EVO** 

**EK EVO 8.5800 GL-E** 

# **EK EVO**

# Monoblock burners from 250 kW to 13500 kW in gas, light oil and dual fuel

- The design of the EK EVO is the result of a successful synergy between ELCO key features and essential design. Professionals will appreciate the flexibility of a  $180^\circ$  orientable air inlet, the compact switch box and the easy to clean glossy paint
- All EK EVO models are fully electronically controlled and they are equipped with the exclusive ELCO man-machine interface allowing simple and effective programming operations

#### All EK EVO burners feature:

- integrated switch cabinet (ISC System) with modular concept complete for an easy installation with: BT300 control box, fan motor direct start-up, enumerated connection terminals, three-phase electrical power supply (available as options: power regulator, speed controller, O2/CO regulator and BUS interface)
- innovative design allowing easy access to burner components for fast start-up and reduced maintenance time and space
- orientable air intake box
- products are in compliance with EN676 and EN267 European standards and with the following directives: 2014/35/EU Low Voltage Directive, 2014/30/UE EMC Directive, 2016/426/UE Gas Appliances Directive, 2006/42/EC Machinery Directive, 2011/65/EU RoHS2 Directive

# EK EVO \_ EK EVO 8.5800 GL-E

- Operation: two stage progressive/modulating electronic in gas and in oil;
- Emission class: Low NOx class 2 in gas (<120 mg/kWh) according to EN676, Low NOx class 2 in light oil (<185 mg/kWh) according to EN267