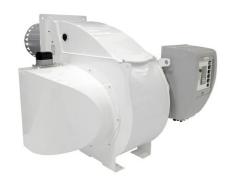

# **EK EVO**

# Monoblock burners from 250 kW to 13500 kW in gas, light oil and dual fuel

- The design of the EK EVO is the result of a successful synergy between ELCO key features and essential design. Professionals will appreciate the flexibility of a  $180^\circ$  orientable air inlet, the compact switch box and the easy to clean glossy paint
- All EK EVO models are fully electronically controlled and they are equipped with the exclusive ELCO man-machine interface allowing simple and effective programming operations

#### All EK EVO burners feature:

- integrated switch cabinet (ISC System) with modular concept complete for an easy installation with: BT300 control box, fan motor direct start-up, enumerated connection terminals, three-phase electrical power supply (available as options: power regulator, speed controller, O2/CO regulator and BUS interface)
- innovative design allowing easy access to burner components for fast start-up and reduced maintenance time and space
- orientable air intake box
- products are in compliance with EN676 and EN267 European standards and with the following directives: 2014/35/EU Low Voltage Directive, 2014/30/UE EMC Directive, 2016/426/UE Gas Appliances Directive, 2006/42/EC Machinery Directive, 2011/65/EU RoHS2 Directive

# EK EVO \_ EK EVO 8.5800 GL-E

- Operation: two stage progressive/modulating electronic in gas and in oil;
- Emission class: Low NOx class 2 in gas (<120 mg/kWh) according to EN676, Low NOx class 2 in light oil (<185 mg/kWh) according to EN267