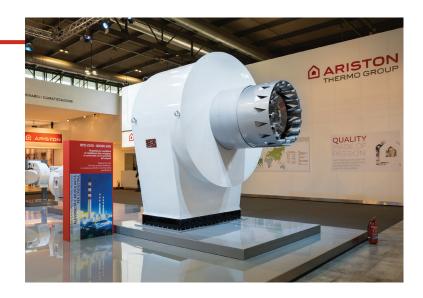

**EK EVO** 

**EK EVO 8.5800 GL-E** 

# **EK EVO**

# Monoblock burners from 250 kW to 13500 kW in gas, light oil and dual fuel

- The design of the EK EVO is the result of a successful synergy between ELCO key features and essential design. Professionals will appreciate the flexibility of a  $180^\circ$  orientable air inlet, the compact switch box and the easy to clean glossy paint
- All EK EVO models are fully electronically controlled and they are equipped with the exclusive ELCO man-machine interface allowing simple and effective programming operations