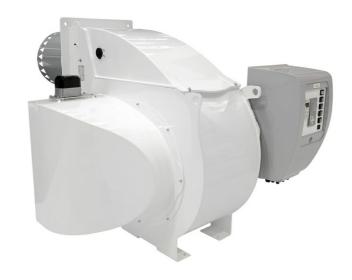

# **EK EVO**

# Monoblock burners from 250 kW to 13500 kW in gas, light oil and dual fuel

- The design of the EK EVO is the result of a successful synergy between ELCO key features and essential design. Professionals will appreciate the flexibility of a  $180^\circ$  orientable air inlet, the compact switch box and the easy to clean glossy paint
- All EK EVO models are fully electronically controlled and they are equipped with the exclusive ELCO man-machine interface allowing simple and effective programming operations

## All EK EVO burners feature:

- integrated switch cabinet (ISC System) with modular concept complete for an easy installation with: BT300 control box, fan motor direct start-up, enumerated connection terminals, three-phase electrical power supply (available as options: power regulator, speed controller, O2/CO regulator and BUS interface)
- innovative design allowing easy access to burner components for fast start-up and reduced maintenance time and space
- orientable air intake box
- products are in compliance with EN676 and EN267 European standards and with the following directives: 2014/35/EU Low Voltage Directive, 2014/30/UE EMC Directive, 2016/426/UE Gas Appliances Directive, 2006/42/EC Machinery Directive, 2011/65/EU RoHS2 Directive

# EK EVO \_ EK EVO 8.7100 G-EU3

- Operation: two stage progressive/modulating electronic;
- Emission class: Low NOx class 3 (<80 mg/kWh) according to EN676</li>