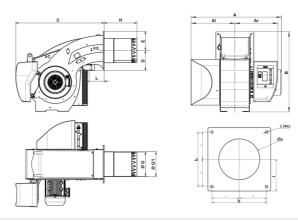

# **OVERALL DIMENSIONS**

| Al  | Ar  | Α    | В    | С    | D   | E   | G   | G1  | Н                           | L   | Øa      | b   | C   | f   |
|-----|-----|------|------|------|-----|-----|-----|-----|-----------------------------|-----|---------|-----|-----|-----|
| 670 | 653 | 1323 | 1231 | 1353 | 307 | 288 | 369 | 376 | KN: 500 / KM: 640 / KL: 780 | 230 | 390-410 | 505 | M20 | 293 |