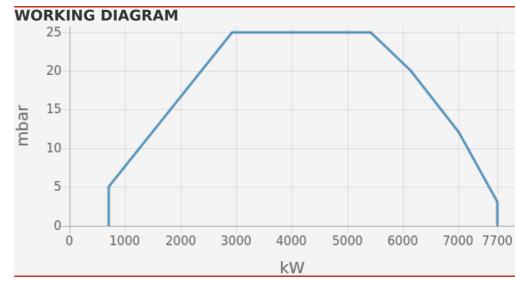

# **TECHNICAL DATA**

| Minimum power output (kW)   | 700  |
|-----------------------------|------|
| Maximum power output (kW)   | 7700 |
| Minimum gas pressure (mbar) | 70   |
| Maximum gas pressure (mbar) | 500  |
| Fan motor (kW)              | 15   |
| Protection level            | IP41 |