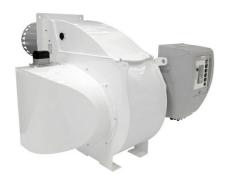

# **EK EVO**

# Monoblock burners from 250 kW to 13500 kW in gas, light oil and dual fuel

- The design of the EK EVO is the result of a successful synergy between ELCO key features and essential design. Professionals will appreciate the flexibility of a  $180^\circ$  orientable air inlet, the compact switch box and the easy to clean glossy paint
- All EK EVO models are fully electronically controlled and they are equipped with the exclusive ELCO man-machine interface allowing simple and effective programming operations

## All EK EVO burners feature:

- integrated switch cabinet (ISC System) with modular concept complete for an easy installation with: BT300 control box, fan motor direct start-up, enumerated connection terminals, three-phase electrical power supply (available as options: power regulator, speed controller, O2/CO regulator and BUS interface)
- innovative design allowing easy access to burner components for fast start-up and reduced maintenance time and space
- orientable air intake box
- products are in compliance with EN676 and EN267 European standards and with the following directives: 2014/35/EU Low Voltage Directive, 2014/30/UE EMC Directive, 2016/426/UE Gas Appliances Directive, 2006/42/EC Machinery Directive, 2011/65/EU RoHS2 Directive