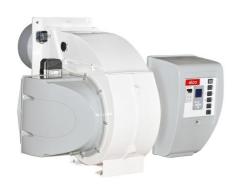

# **EK EVO**

# Monoblock burners from 250 kW to 13500 kW in gas, light oil and dual fuel

- The design of the EK EVO is the result of a successful synergy between ELCO key features and essential design. Professionals will appreciate the flexibility of a  $180^\circ$  orientable air inlet, the compact switch box and the easy to clean glossy paint
- All EK EVO models are fully electronically controlled and they are equipped with the exclusive ELCO man-machine interface allowing simple and effective programming operations

## All EK EVO burners feature:

- integrated switch cabinet (ISC System) with modular concept complete for an easy installation with: BT300 control box, fan motor direct start-up, enumerated connection terminals, three-phase electrical power supply (available as options: power regulator, speed controller, O2/CO regulator and BUS interface)
- innovative design allowing easy access to burner components for fast start-up and reduced maintenance time and space
- orientable air intake box
- products are in compliance with EN676 and EN267 European standards and with the following directives: 2014/35/EU Low Voltage Directive, 2014/30/UE EMC Directive, 2016/426/UE Gas Appliances Directive, 2006/42/EC Machinery Directive, 2011/65/EU RoHS2 Directive

# EK EVO \_ EK EVO 8.7100 G-EU3

- Operation: two stage progressive/modulating electronic;
- Emission class: Low NOx class 3 (<80 mg/kWh) according to EN676</li>