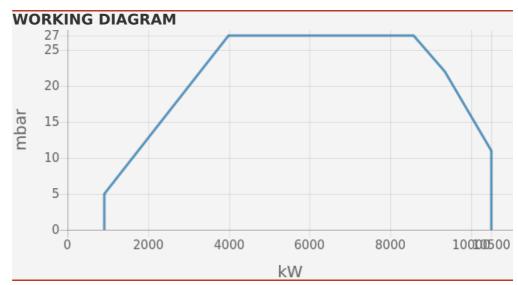

# **TECHNICAL DATA**

| Minimum power output (kW)   | 900   |  |  |
|-----------------------------|-------|--|--|
| Maximum power output (kW)   | 10500 |  |  |
| Minimum gas pressure (mbar) | 80    |  |  |
| Maximum gas pressure (mbar) | 500   |  |  |
| Fan motor (kW)              | 22    |  |  |
| Protection level            | IP41  |  |  |