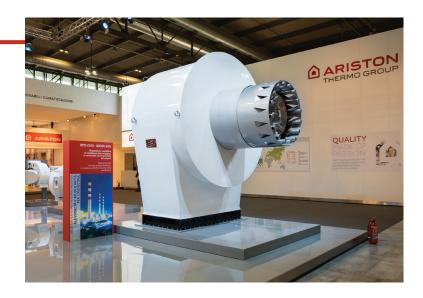

**EK EVO** 

EK EVO 9.10400 G-EU3

# **EK EVO**

# **EK EVO** \_ **EK EVO** 9.10400 **G-EU3**

- Operation: two stage progressive/modulating electronic;
- Emission class: Low NOx class 3 (<80 mg/kWh) according to EN676</li>