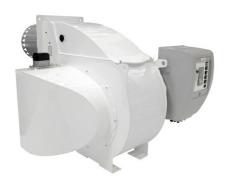

# **EK EVO**

# Monoblock burners from 250 kW to 13500 kW in gas, light oil and dual fuel

- The design of the EK EVO is the result of a successful synergy between ELCO key features and essential design. Professionals will appreciate the flexibility of a  $180^\circ$  orientable air inlet, the compact switch box and the easy to clean glossy paint
- All EK EVO models are fully electronically controlled and they are equipped with the exclusive ELCO man-machine interface allowing simple and effective programming operations

# All EK EVO burners feature:

- integrated switch cabinet (ISC System) with modular concept complete for an easy installation with: BT300 control box, fan motor direct start-up, enumerated connection terminals, three-phase electrical power supply (available as options: power regulator, speed controller, O2/CO regulator and BUS interface)
- innovative design allowing easy access to burner components for fast start-up and reduced maintenance time and space
- orientable air intake box
- products are in compliance with EN676 and EN267 European standards and with the following directives: 2014/35/EU Low Voltage Directive, 2014/30/UE EMC Directive, 2016/426/UE Gas Appliances Directive, 2006/42/EC Machinery Directive, 2011/65/EU RoHS2 Directive