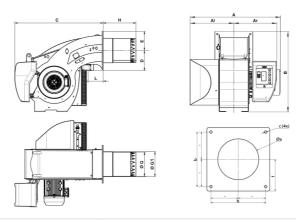

# **OVERALL DIMENSIONS**

| Al  | Ar  | Α    | В    | С    | D   | E   | G   | G1  | Н                           | L   | Øa      | b   | C   | f   |
|-----|-----|------|------|------|-----|-----|-----|-----|-----------------------------|-----|---------|-----|-----|-----|
| 670 | 653 | 1401 | 1291 | 1350 | 332 | 293 | 432 | 439 | KN: 550 / KM: 700 / KL: 850 | 230 | 460-480 | 505 | M20 | 293 |