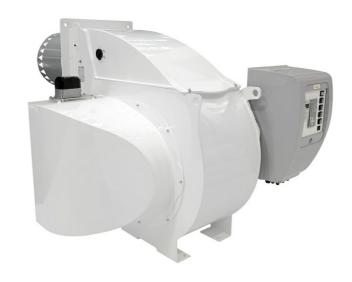

# **EK EVO**

# Monoblock burners from 250 kW to 13500 kW in gas, light oil and dual fuel

- The design of the EK EVO is the result of a successful synergy between ELCO key features and essential design. Professionals will appreciate the flexibility of a  $180^\circ$  orientable air inlet, the compact switch box and the easy to clean glossy paint
- All EK EVO models are fully electronically controlled and they are equipped with the exclusive ELCO man-machine interface allowing simple and effective programming operations

# All EK EVO burners feature:

- integrated switch cabinet (ISC System) with modular concept complete for an easy installation with: BT300 control box, fan motor direct start-up, enumerated connection terminals, three-phase electrical power supply (available as options: power regulator, speed controller, O2/CO regulator and BUS interface)
- innovative design allowing easy access to burner components for fast start-up and reduced maintenance time and space
- orientable air intake box
- products are in compliance with EN676 and EN267 European standards and with the following directives: 2014/35/EU Low Voltage Directive, 2014/30/UE EMC Directive, 2016/426/UE Gas Appliances Directive, 2006/42/EC Machinery Directive, 2011/65/EU RoHS2 Directive

# **EK EVO** \_ **EK EVO** 9.10400 **G-EU3**

- Operation: two stage progressive/modulating electronic;
- Emission class: Low NOx class 3 (<80 mg/kWh) according to EN676</li>