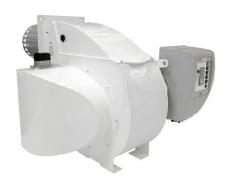

# **EK EVO**

# Monoblock burners from 250 kW to 13500 kW in gas, light oil and dual fuel

- The design of the EK EVO is the result of a successful synergy between ELCO key features and essential design. Professionals will appreciate the flexibility of a  $180^\circ$  orientable air inlet, the compact switch box and the easy to clean glossy paint
- All EK EVO models are fully electronically controlled and they are equipped with the exclusive ELCO man-machine interface allowing simple and effective programming operations

#### All EK EVO burners feature:

- integrated switch cabinet (ISC System) with modular concept complete for an easy installation with: BT300 control box, fan motor direct start-up, enumerated connection terminals, three-phase electrical power supply (available as options: power regulator, speed controller, O2/CO regulator and BUS interface)
- innovative design allowing easy access to burner components for fast start-up and reduced maintenance time and space
- orientable air intake box
- products are in compliance with EN676 and EN267 European standards and with the following directives: 2014/35/EU Low Voltage Directive, 2014/30/UE EMC Directive, 2016/426/UE Gas Appliances Directive, 2006/42/EC Machinery Directive, 2011/65/EU RoHS2 Directive

# EK EVO \_ EK EVO 9.10400 GL-EUF

- Operation: two stage progressive/modulating electronic in gas and in oil;
- Emission class: Low NOx class 3 in gas (<80 mg/kWh) according to EN676, Low NOx class 3 (<120 mg/kWh) according to EN267 in light oil