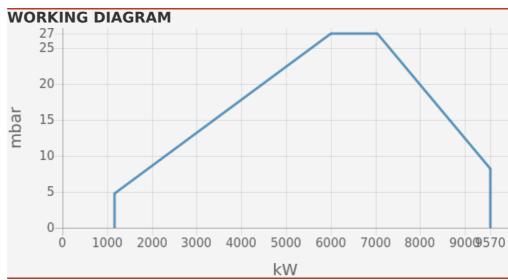

#### **TECHNICAL DATA**

| Minimum power output (kW)   | 1160 |  |  |
|-----------------------------|------|--|--|
| Maximum power output (kW)   | 9570 |  |  |
| Minimum gas pressure (mbar) | 100  |  |  |
| Maximum gas pressure (mbar) | 500  |  |  |
| Fan motor (kW)              | 22   |  |  |
| Protection level            | IP4  |  |  |