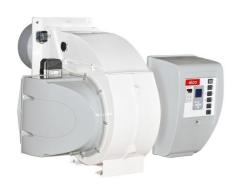

# **EK EVO**

# Monoblock burners from 250 kW to 13500 kW in gas, light oil and dual fuel

- The design of the EK EVO is the result of a successful synergy between ELCO key features and essential design. Professionals will appreciate the flexibility of a  $180^\circ$  orientable air inlet, the compact switch box and the easy to clean glossy paint
- All EK EVO models are fully electronically controlled and they are equipped with the exclusive ELCO man-machine interface allowing simple and effective programming operations

#### All EK EVO burners feature:

- integrated switch cabinet (ISC System) with modular concept complete for an easy installation with: BT300 control box, fan motor direct start-up, enumerated connection terminals, three-phase electrical power supply (available as options: power regulator, speed controller, O2/CO regulator and BUS interface)
- innovative design allowing easy access to burner components for fast start-up and reduced maintenance time and space
- orientable air intake box
- products are in compliance with EN676 and EN267 European standards and with the following directives: 2014/35/EU Low Voltage Directive, 2014/30/UE EMC Directive, 2016/426/UE Gas Appliances Directive, 2006/42/EC Machinery Directive, 2011/65/EU RoHS2 Directive

# EK EVO \_ EK EVO 9.10400 GL-EUF

- Operation: two stage progressive/modulating electronic in gas and in oil;
- Emission class: Low NOx class 3 in gas (<80 mg/kWh) according to EN676, Low NOx class 3 (<120 mg/kWh) according to EN267 in light oil