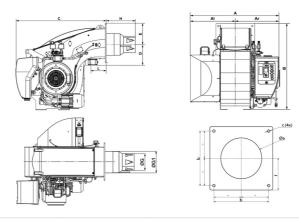

#### **OVERALL DIMENSIONS**

| Al  | Ar  | Α    | В    | С    | D   | E   | G   | G1    | Н                           | L   | Øa      | b   | С   | f   |
|-----|-----|------|------|------|-----|-----|-----|-------|-----------------------------|-----|---------|-----|-----|-----|
| 670 | 730 | 1400 | 1291 | 1348 | 332 | 293 | 335 | 438.5 | KN: 575 / KM: 725 / KL: 875 | 230 | 445-480 | 505 | M20 | 293 |