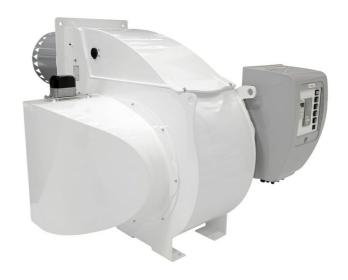

# **EK EVO**

# Monoblock burners from 250 kW to 13500 kW in gas, light oil and dual fuel

- The design of the EK EVO is the result of a successful synergy between ELCO key features and essential design. Professionals will appreciate the flexibility of a  $180^\circ$  orientable air inlet, the compact switch box and the easy to clean glossy paint
- All EK EVO models are fully electronically controlled and they are equipped with the exclusive ELCO man-machine interface allowing simple and effective programming operations

#### All EK EVO burners feature:

- integrated switch cabinet (ISC System) with modular concept complete for an easy installation with: BT300 control box, fan motor direct start-up, enumerated connection terminals, three-phase electrical power supply (available as options: power regulator, speed controller, O2/CO regulator and BUS interface)
- innovative design allowing easy access to burner components for fast start-up and reduced maintenance time and space
- orientable air intake box
- products are in compliance with EN676 and EN267 European standards and with the following directives: 2014/35/EU Low Voltage Directive, 2014/30/UE EMC Directive, 2016/426/UE Gas Appliances Directive, 2006/42/EC Machinery Directive, 2011/65/EU RoHS2 Directive

# EK EVO \_ EK EVO 9.10400 GL-EUF

- Operation: two stage progressive/modulating electronic in gas and in oil;
- Emission class: Low NOx class 3 in gas (<80 mg/kWh) according to EN676, Low NOx class 3 (<120 mg/kWh) according to EN267 in light oil