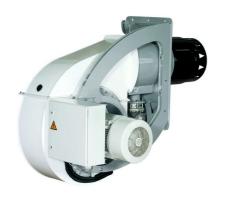

## Monoblock burners from 1300 kW to 22000 kW in gas, light oil and dual fuel

- Thanks to innovative and weight-saving technologies, the N range is an optimal choice wherever compact solution and high power outputs are needed. The key feature is the physical division of the burner into a support frame and a separate air-routing housing - With the introduction of the new N11 burner model and the innovative solutions of this range, ELCO can now provide high performance and ease of use on its monoblock range up to 22 MW

#### All N burners feature:

- built-in or external control box, according to customer requirements
- secured burner head adjustments during maintenance (RTC System)
- closing of the air damper on burner shut-down
- products are in compliance with EN676 and EN267 European standards and with the following directives: 2014/35/EU Low Voltage Directive, 2014/30/UE EMC Directive, 2016/426/UE Gas Appliances Directive, 2006/42/EC Machinery Directive, 2011/65/EU RoHS2 Directive

### **N**\_N10.14000.37 G-E

- Operation: two stage progressive/modulating electronic;
- Emission class: Low NOx class 2 (<120 mg/kWh) according to EN676;</li>