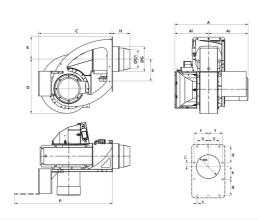

#### **OVERALL DIMENSIONS**

| Al  | Ar  | A    | С    | D    | E   | G   | G1  | н   | Р    | S   | Øa  | c   | е   | f   | g   | h   | j  |
|-----|-----|------|------|------|-----|-----|-----|-----|------|-----|-----|-----|-----|-----|-----|-----|----|
| 685 | 795 | 1480 | 1500 | 1095 | 450 | 504 | 369 | 350 | 1980 | 446 | 525 | M20 | 230 | 290 | 345 | 275 | 70 |