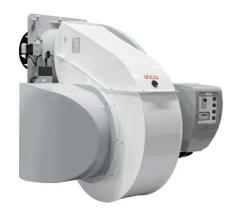

## Monoblock burners from 1300 kW to 22000 kW in gas, light oil and dual fuel

- Thanks to innovative and weight-saving technologies, the N range is an optimal choice wherever compact solution and high power outputs are needed. The key feature is the physical division of the burner into a support frame and a separate air-routing housing - With the introduction of the new N11 burner model and the innovative solutions of this range, ELCO can now provide high performance and ease of use on its monoblock range up to 22 MW

### **N**\_N10.14000.37 G-E

- Operation: two stage progressive/modulating electronic;
- Emission class: Low NOx class 2 (<120 mg/kWh) according to EN676;</li>