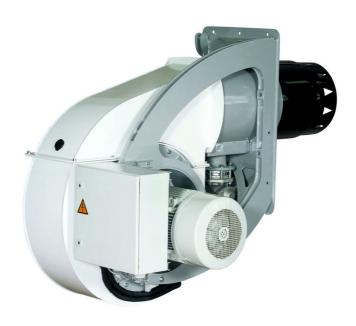

## Monoblock burners from 1300 kW to 22000 kW in gas, light oil and dual fuel

- Thanks to innovative and weight-saving technologies, the N range is an optimal choice wherever compact solution and high power outputs are needed. The key feature is the physical division of the burner into a support frame and a separate air-routing housing - With the introduction of the new N11 burner model and the innovative solutions of this range, ELCO can now provide high performance and ease of use on its monoblock range up to 22 MW

#### All N burners feature:

- built-in or external control box, according to customer requirements
- secured burner head adjustments during maintenance (RTC System)
- closing of the air damper on burner shut-down
- products are in compliance with EN676 and EN267 European standards and with the following directives: 2014/35/EU Low Voltage Directive, 2014/30/UE EMC Directive, 2016/426/UE Gas Appliances Directive, 2006/42/EC Machinery Directive, 2011/65/EU RoHS2 Directive

### **N**\_N10.14000.37 G-E

- Operation: two stage progressive/modulating electronic;
- Emission class: Low NOx class 2 (<120 mg/kWh) according to EN676;</li>

#### **TECHNICAL DATA**

| Minimum power output (kW) | 2000  |
|---------------------------|-------|
| Maximum power output (kW) | 14000 |
| Fan motor (kW)            | 37    |
| Protection level          | IP41  |