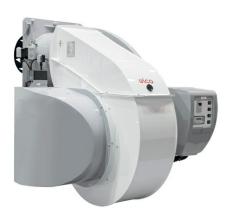

# MONOBLOCK

# Monoblock burners from 1300 kW to 22000 kW in gas, light oil and dual fuel

Ν

Thanks to innovative and weight-saving technologies, the N range is an optimal choice wherever compact solution and high power outputs are needed. The key feature is the physical division of the burner into a support frame and a separate air-routing housing
With the introduction of the new N11 burner model and the innovative solutions of this range, ELCO can now provide high performance and ease of use on its monoblock range up to 22 MW

# All N burners feature:

- built-in or external control box, according to customer requirements
- secured burner head adjustments during maintenance (RTC System)
- closing of the air damper on burner shut-down
- products are in compliance with EN676 and EN267 European standards and with the following directives: 2014/35/EU Low Voltage Directive, 2014/30/UE EMC Directive, 2016/426/UE Gas Appliances Directive, 2006/42/EC Machinery Directive, 2011/65/EU RoHS2 Directive

# N \_ N10.12000.30 G-EU2

- Operation: two stage progressive/modulating electronic;
- Emission class: Low NOx class 3 (<80 mg/kWh) according to EN676;