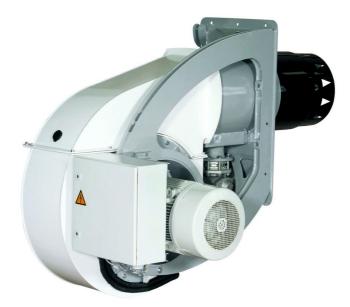

# MONOBLOCK

# Monoblock burners from 1300 kW to 22000 kW in gas, light oil and dual fuel

Ν

Thanks to innovative and weight-saving technologies, the N range is an optimal choice wherever compact solution and high power outputs are needed. The key feature is the physical division of the burner into a support frame and a separate air-routing housing
With the introduction of the new N11 burner model and the innovative solutions of this range, ELCO can now provide high performance and ease of use on its monoblock range up to 22 MW

# All N burners feature:

- built-in or external control box, according to customer requirements
- secured burner head adjustments during maintenance (RTC System)
- closing of the air damper on burner shut-down
- products are in compliance with EN676 and EN267 European standards and with the following directives: 2014/35/EU Low Voltage Directive, 2014/30/UE EMC Directive, 2016/426/UE Gas Appliances Directive, 2006/42/EC Machinery Directive, 2011/65/EU RoHS2 Directive

# N \_ N10.12000.30 G-EU2

- Operation: two stage progressive/modulating electronic;
- Emission class: Low NOx class 3 (<80 mg/kWh) according to EN676;

# **TECHNICAL DATA**

| Minimum power output (kW) | 1750  |  |  |  |
|---------------------------|-------|--|--|--|
| Maximum power output (kW) | 12000 |  |  |  |
| Fan motor (kW)            | 30    |  |  |  |
| Protection level          | IP41  |  |  |  |

# **OVERALL DIMENSIONS**

| AI  | Ar  | Α    | С    | D    | Е   | G   | н   | Ρ    | S   | Øa  | с   | е   | f   | g   | h   | j  |
|-----|-----|------|------|------|-----|-----|-----|------|-----|-----|-----|-----|-----|-----|-----|----|
| 685 | 795 | 1480 | 1500 | 1095 | 450 | 504 | 620 | 1980 | 446 | 525 | M20 | 230 | 290 | 345 | 275 | 70 |