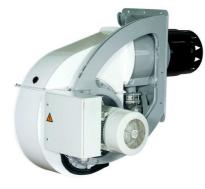

# MONOBLOCK

# Monoblock burners from 1300 kW to 22000 kW in gas, light oil and dual fuel

Ν

Thanks to innovative and weight-saving technologies, the N range is an optimal choice wherever compact solution and high power outputs are needed. The key feature is the physical division of the burner into a support frame and a separate air-routing housing
With the introduction of the new N11 burner model and the innovative solutions of this range, ELCO can now provide high performance and ease of use on its monoblock range up to 22 MW

# All N burners feature:

- built-in or external control box, according to customer requirements
- secured burner head adjustments during maintenance (RTC System)
- closing of the air damper on burner shut-down
- products are in compliance with EN676 and EN267 European standards and with the following directives: 2014/35/EU Low Voltage Directive, 2014/30/UE EMC Directive, 2016/426/UE Gas Appliances Directive, 2006/42/EC Machinery Directive, 2011/65/EU RoHS2 Directive