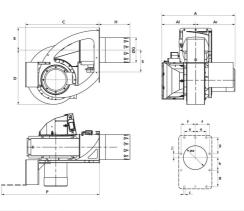

# **OVERALL DIMENSIONS**

| AI  | Ar  | Α    | С    | D    | Е   | G   | н   | Ρ    | S   | Øa  | с   | е   | f   | g   | h   | j  |
|-----|-----|------|------|------|-----|-----|-----|------|-----|-----|-----|-----|-----|-----|-----|----|
| 685 | 795 | 1480 | 1500 | 1095 | 450 | 504 | 620 | 1980 | 446 | 525 | M20 | 230 | 290 | 345 | 275 | 70 |