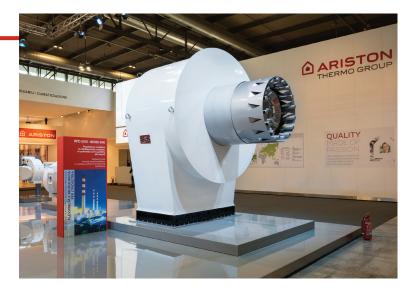

# MONOBLOCK

# Monoblock burners from 1300 kW to 22000 kW in gas, light oil and dual fuel

Ν

Thanks to innovative and weight-saving technologies, the N range is an optimal choice wherever compact solution and high power outputs are needed. The key feature is the physical division of the burner into a support frame and a separate air-routing housing
With the introduction of the new N11 burner model and the innovative solutions of this range, ELCO can now provide high performance and ease of use on its monoblock range up to 22 MW

# All N burners feature:

- built-in or external control box, according to customer requirements
- secured burner head adjustments during maintenance (RTC System)
- closing of the air damper on burner shut-down
- products are in compliance with EN676 and EN267 European standards and with the following directives: 2014/35/EU Low Voltage Directive, 2014/30/UE EMC Directive, 2016/426/UE Gas Appliances Directive, 2006/42/EC Machinery Directive, 2011/65/EU RoHS2 Directive

# N \_ N10.12000.30 G-EU2

- Operation: two stage progressive/modulating electronic;
- Emission class: Low NOx class 3 (<80 mg/kWh) according to EN676;

# **TECHNICAL DATA**

| Minimum power output (kW) | 1750  |  |  |  |
|---------------------------|-------|--|--|--|
| Maximum power output (kW) | 12000 |  |  |  |
| Fan motor (kW)            | 30    |  |  |  |
| Protection level          | IP41  |  |  |  |

# **OVERALL DIMENSIONS**

| AI  | Ar  | Α    | С    | D    | Е   | G   | н   | Ρ    | S   | Øa  | с   | е   | f   | g   | h   | j  |
|-----|-----|------|------|------|-----|-----|-----|------|-----|-----|-----|-----|-----|-----|-----|----|
| 685 | 795 | 1480 | 1500 | 1095 | 450 | 504 | 620 | 1980 | 446 | 525 | M20 | 230 | 290 | 345 | 275 | 70 |