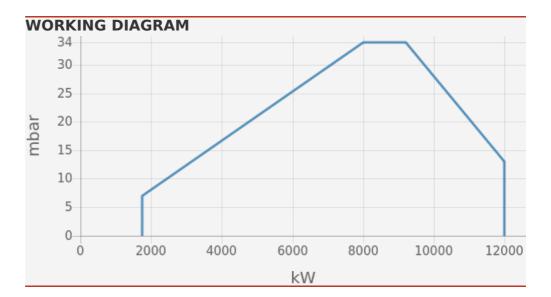

# **TECHNICAL DATA**

| Minimum power output (kW) | 1750  |  |  |  |
|---------------------------|-------|--|--|--|
| Maximum power output (kW) | 12000 |  |  |  |
| Fan motor (kW)            | 30    |  |  |  |
| Protection level          | IP41  |  |  |  |