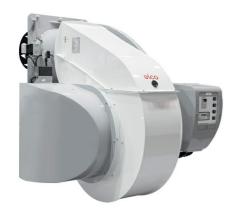

## Monoblock burners from 1300 kW to 22000 kW in gas, light oil and dual fuel

- Thanks to innovative and weight-saving technologies, the N range is an optimal choice wherever compact solution and high power outputs are needed. The key feature is the physical division of the burner into a support frame and a separate air-routing housing - With the introduction of the new N11 burner model and the innovative solutions of this range, ELCO can now provide high performance and ease of use on its monoblock range up to 22 MW

## **N** N10.12000.37 G-EU2 FQE

- Operation: two stage progressive/modulating electronic;
- Emission class: Low NOx class 3 (<80 mg/kWh) according to EN676;

| TECHNICAL DATA            |       |  |  |  |  |  |
|---------------------------|-------|--|--|--|--|--|
| Minimum power output (kW) | 1500  |  |  |  |  |  |
| Maximum power output (kW) | 12000 |  |  |  |  |  |
| Fan motor (kW)            | 37    |  |  |  |  |  |
| Protection level          | IP41  |  |  |  |  |  |