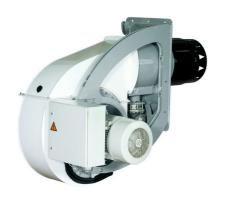

## Monoblock burners from 1300 kW to 22000 kW in gas, light oil and dual fuel

- Thanks to innovative and weight-saving technologies, the N range is an optimal choice wherever compact solution and high power outputs are needed. The key feature is the physical division of the burner into a support frame and a separate air-routing housing - With the introduction of the new N11 burner model and the innovative solutions of this range, ELCO can now provide high performance and ease of use on its monoblock range up to 22 MW

#### All N burners feature:

- built-in or external control box, according to customer requirements
- secured burner head adjustments during maintenance (RTC System)
- closing of the air damper on burner shut-down
- products are in compliance with EN676 and EN267 European standards and with the following directives: 2014/35/EU Low Voltage Directive, 2014/30/UE EMC Directive, 2016/426/UE Gas Appliances Directive, 2006/42/EC Machinery Directive, 2011/65/EU RoHS2 Directive

## **N** N10.12000.37 G-EU2 FQE

- Operation: two stage progressive/modulating electronic;
- Emission class: Low NOx class 3 (<80 mg/kWh) according to EN676;

| TECHNICAL DATA            |       |  |  |  |  |  |
|---------------------------|-------|--|--|--|--|--|
| Minimum power output (kW) | 1500  |  |  |  |  |  |
| Maximum power output (kW) | 12000 |  |  |  |  |  |
| Fan motor (kW)            | 37    |  |  |  |  |  |
| Protection level          | IP41  |  |  |  |  |  |