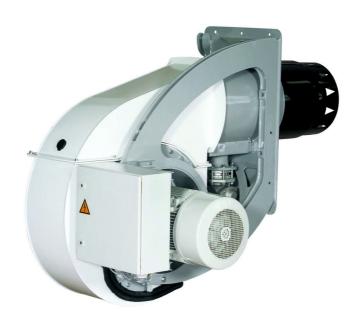

## Monoblock burners from 1300 kW to 22000 kW in gas, light oil and dual fuel

- Thanks to innovative and weight-saving technologies, the N range is an optimal choice wherever compact solution and high power outputs are needed. The key feature is the physical division of the burner into a support frame and a separate air-routing housing - With the introduction of the new N11 burner model and the innovative solutions of this range, ELCO can now provide high performance and ease of use on its monoblock range up to 22 MW

#### All N burners feature:

- built-in or external control box, according to customer requirements
- secured burner head adjustments during maintenance (RTC System)
- closing of the air damper on burner shut-down
- products are in compliance with EN676 and EN267 European standards and with the following directives: 2014/35/EU Low Voltage Directive, 2014/30/UE EMC Directive, 2016/426/UE Gas Appliances Directive, 2006/42/EC Machinery Directive, 2011/65/EU RoHS2 Directive

## **N** N10.12000.37 G-EU2 FQE

- Operation: two stage progressive/modulating electronic;
- Emission class: Low NOx class 3 (<80 mg/kWh) according to EN676;

| TECHNICAL DATA            |       |  |  |  |  |  |
|---------------------------|-------|--|--|--|--|--|
| Minimum power output (kW) | 1500  |  |  |  |  |  |
| Maximum power output (kW) | 12000 |  |  |  |  |  |
| Fan motor (kW)            | 37    |  |  |  |  |  |
| Protection level          | IP41  |  |  |  |  |  |