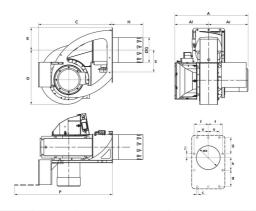

#### **OVERALL DIMENSIONS**

| Al  | Ar  | A    | С    | D    | E   | G   | н   | P    | S   | Øa  | С   | е   | f   | g   | h   | j  |
|-----|-----|------|------|------|-----|-----|-----|------|-----|-----|-----|-----|-----|-----|-----|----|
| 685 | 795 | 1480 | 1500 | 1095 | 450 | 504 | 620 | 1980 | 446 | 525 | M20 | 230 | 290 | 345 | 275 | 70 |