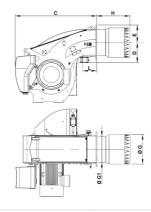

# **OVERALL DIMENSIONS**

| Al  | Ar  | Α    | В    | С    | D   | E   | G   | G1  | Н                           | L   | Øa      | b   | С   | f   |
|-----|-----|------|------|------|-----|-----|-----|-----|-----------------------------|-----|---------|-----|-----|-----|
| 670 | 788 | 1457 | 1291 | 1350 | 332 | 293 | 490 | 439 | KN: 550 / KM: 700 / KL: 850 | 230 | 510-520 | 505 | M20 | 293 |