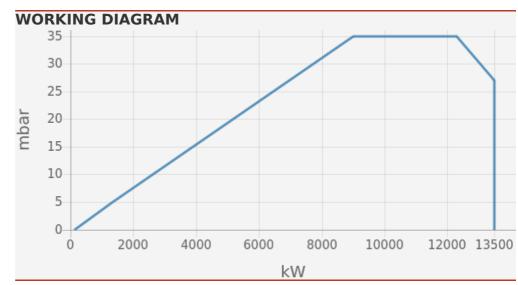

# **TECHNICAL DATA**

| Minimum power output (kW)   | 1350  |  |  |
|-----------------------------|-------|--|--|
| Maximum power output (kW)   | 13500 |  |  |
| Minimum gas pressure (mbar) | 130   |  |  |
| Maximum gas pressure (mbar) | 500   |  |  |
| Fan motor (kW)              | 37    |  |  |
| Protection level            | IP41  |  |  |