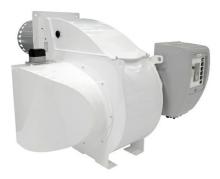

**EK EVO** 

EK EVO 9.13000 G-EU3

# **EK EVO**

# Monoblock burners from 250 kW to 13500 kW in gas, light oil and dual fuel

- The design of the EK EVO is the result of a successful synergy between ELCO key features and essential design. Professionals will appreciate the flexibility of a  $180^\circ$  orientable air inlet, the compact switch box and the easy to clean glossy paint
- All EK EVO models are fully electronically controlled and they are equipped with the exclusive ELCO man-machine interface allowing simple and effective programming operations