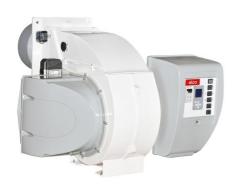

# **EK EVO**

# Monoblock burners from 250 kW to 13500 kW in gas, light oil and dual fuel

- The design of the EK EVO is the result of a successful synergy between ELCO key features and essential design. Professionals will appreciate the flexibility of a  $180^\circ$  orientable air inlet, the compact switch box and the easy to clean glossy paint
- All EK EVO models are fully electronically controlled and they are equipped with the exclusive ELCO man-machine interface allowing simple and effective programming operations

# All EK EVO burners feature:

- integrated switch cabinet (ISC System) with modular concept complete for an easy installation with: BT300 control box, fan motor direct start-up, enumerated connection terminals, three-phase electrical power supply (available as options: power regulator, speed controller, O2/CO regulator and BUS interface)
- innovative design allowing easy access to burner components for fast start-up and reduced maintenance time and space
- orientable air intake box
- products are in compliance with EN676 and EN267 European standards and with the following directives: 2014/35/EU Low Voltage Directive, 2014/30/UE EMC Directive, 2016/426/UE Gas Appliances Directive, 2006/42/EC Machinery Directive, 2011/65/EU RoHS2 Directive