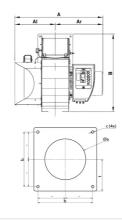

# **OVERALL DIMENSIONS**

| Al  | Ar  | Α    | В    | С    | D   | E   | G   | G1  | Н                           | L   | Øa      | b   | С   | f   |
|-----|-----|------|------|------|-----|-----|-----|-----|-----------------------------|-----|---------|-----|-----|-----|
| 670 | 788 | 1457 | 1291 | 1350 | 332 | 293 | 490 | 439 | KN: 550 / KM: 700 / KL: 850 | 230 | 510-520 | 505 | M20 | 293 |