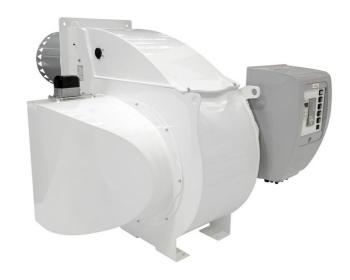

# **EK EVO**

# Monoblock burners from 250 kW to 13500 kW in gas, light oil and dual fuel

- The design of the EK EVO is the result of a successful synergy between ELCO key features and essential design. Professionals will appreciate the flexibility of a  $180^\circ$  orientable air inlet, the compact switch box and the easy to clean glossy paint
- All EK EVO models are fully electronically controlled and they are equipped with the exclusive ELCO man-machine interface allowing simple and effective programming operations

# All EK EVO burners feature:

- integrated switch cabinet (ISC System) with modular concept complete for an easy installation with: BT300 control box, fan motor direct start-up, enumerated connection terminals, three-phase electrical power supply (available as options: power regulator, speed controller, O2/CO regulator and BUS interface)
- innovative design allowing easy access to burner components for fast start-up and reduced maintenance time and space
- orientable air intake box
- products are in compliance with EN676 and EN267 European standards and with the following directives: 2014/35/EU Low Voltage Directive, 2014/30/UE EMC Directive, 2016/426/UE Gas Appliances Directive, 2006/42/EC Machinery Directive, 2011/65/EU RoHS2 Directive

# **EK EVO** \_ **EK EVO** 9.13000 **G-EU**3

- Operation: two stage progressive/modulating electronic;
- Emission class: Low NOx class 3 (<80 mg/kWh) according to EN676</li>