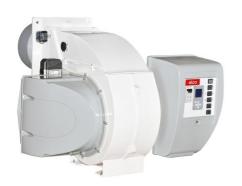

# Monoblock burners from 250 kW to 13500 kW in gas, light oil and dual fuel

- The design of the EK EVO is the result of a successful synergy between ELCO key features and essential design. Professionals will appreciate the flexibility of a  $180^\circ$  orientable air inlet, the compact switch box and the easy to clean glossy paint
- All EK EVO models are fully electronically controlled and they are equipped with the exclusive ELCO man-machine interface allowing simple and effective programming operations

# All EK EVO burners feature:

- integrated switch cabinet (ISC System) with modular concept complete for an easy installation with: BT300 control box, fan motor direct start-up, enumerated connection terminals, three-phase electrical power supply (available as options: power regulator, speed controller, O2/CO regulator and BUS interface)
- innovative design allowing easy access to burner components for fast start-up and reduced maintenance time and space
- orientable air intake box
- products are in compliance with EN676 and EN267 European standards and with the following directives: 2014/35/EU Low Voltage Directive, 2014/30/UE EMC Directive, 2016/426/UE Gas Appliances Directive, 2006/42/EC Machinery Directive, 2011/65/EU RoHS2 Directive

# **EK EVO** \_ **EK EVO** 9.13000 **G-EU**3

- Operation: two stage progressive/modulating electronic;
- Emission class: Low NOx class 3 (<80 mg/kWh) according to EN676</li>