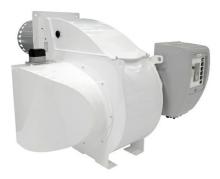

# **EK EVO**

# Monoblock burners from 250 kW to 13500 kW in gas, light oil and dual fuel

- The design of the EK EVO is the result of a successful synergy between ELCO key features and essential design. Professionals will appreciate the flexibility of a  $180^\circ$  orientable air inlet, the compact switch box and the easy to clean glossy paint
- All EK EVO models are fully electronically controlled and they are equipped with the exclusive ELCO man-machine interface allowing simple and effective programming operations

# All EK EVO burners feature:

- integrated switch cabinet (ISC System) with modular concept complete for an easy installation with: BT300 control box, fan motor direct start-up, enumerated connection terminals, three-phase electrical power supply (available as options: power regulator, speed controller, O2/CO regulator and BUS interface)
- innovative design allowing easy access to burner components for fast start-up and reduced maintenance time and space
- orientable air intake box
- products are in compliance with EN676 and EN267 European standards and with the following directives: 2014/35/EU Low Voltage Directive, 2014/30/UE EMC Directive, 2016/426/UE Gas Appliances Directive, 2006/42/EC Machinery Directive, 2011/65/EU RoHS2 Directive