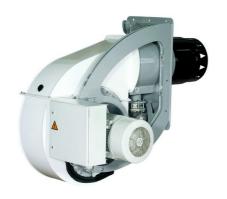

# Monoblock burners from 1300 kW to 22000 kW in gas, light oil and dual fuel

- Thanks to innovative and weight-saving technologies, the N range is an optimal choice wherever compact solution and high power outputs are needed. The key feature is the physical division of the burner into a support frame and a separate air-routing housing - With the introduction of the new N11 burner model and the innovative solutions of this range, ELCO can now provide high performance and ease of use on its monoblock range up to 22 MW

# All N burners feature:

- built-in or external control box, according to customer requirements
- secured burner head adjustments during maintenance (RTC System)
- closing of the air damper on burner shut-down
- products are in compliance with EN676 and EN267 European standards and with the following directives: 2014/35/EU Low Voltage Directive, 2014/30/UE EMC Directive, 2016/426/UE Gas Appliances Directive, 2006/42/EC Machinery Directive, 2011/65/EU RoHS2 Directive

# **N** N10.16000.45 G-EU2 FQE

- Operation: two stage progressive/modulating electronic;
- Emission class: Low NOx class 3 (<80 mg/kWh) according to EN676;</li>