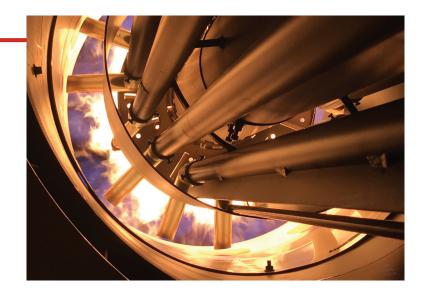

# Monoblock burners from 1300 kW to 22000 kW in gas, light oil and dual fuel

- Thanks to innovative and weight-saving technologies, the N range is an optimal choice wherever compact solution and high power outputs are needed. The key feature is the physical division of the burner into a support frame and a separate air-routing housing - With the introduction of the new N11 burner model and the innovative solutions of this range, ELCO can now provide high performance and ease of use on its monoblock range up to 22 MW