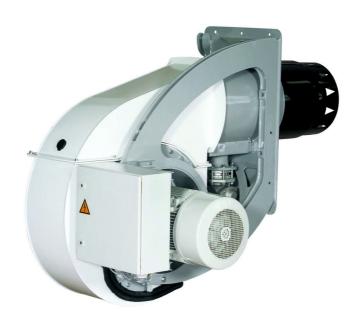

# Monoblock burners from 1300 kW to 22000 kW in gas, light oil and dual fuel

- Thanks to innovative and weight-saving technologies, the N range is an optimal choice wherever compact solution and high power outputs are needed. The key feature is the physical division of the burner into a support frame and a separate air-routing housing - With the introduction of the new N11 burner model and the innovative solutions of this range, ELCO can now provide high performance and ease of use on its monoblock range up to 22 MW

# All N burners feature:

- built-in or external control box, according to customer requirements
- secured burner head adjustments during maintenance (RTC System)
- closing of the air damper on burner shut-down
- products are in compliance with EN676 and EN267 European standards and with the following directives: 2014/35/EU Low Voltage Directive, 2014/30/UE EMC Directive, 2016/426/UE Gas Appliances Directive, 2006/42/EC Machinery Directive, 2011/65/EU RoHS2 Directive

# **N** N10.16000.45 G-EU2 FQE

- Operation: two stage progressive/modulating electronic;
- Emission class: Low NOx class 3 (<80 mg/kWh) according to EN676;</li>