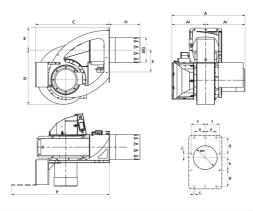

# **OVERALL DIMENSIONS**

| Al  | Ar  | A    | С    | D    | E   | G   | н   | P    | S   | Øa  | С   | е   | f   | g   | h   | j  |
|-----|-----|------|------|------|-----|-----|-----|------|-----|-----|-----|-----|-----|-----|-----|----|
| 685 | 795 | 1480 | 1500 | 1095 | 450 | 504 | 620 | 1980 | 446 | 525 | M20 | 230 | 290 | 345 | 275 | 70 |