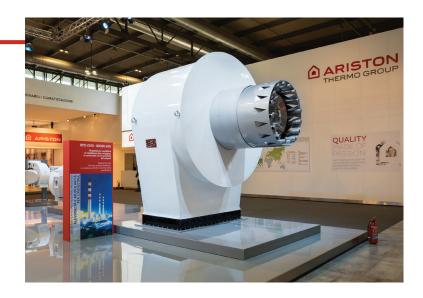

# CUTTING-EDGE BURNERS FOR HEATING AND INDUSTRIAL APPLICATIONS

# Monoblock burners from 1300 kW to 22000 kW in gas, light oil and dual fuel

- Thanks to innovative and weight-saving technologies, the N range is an optimal choice wherever compact solution and high power outputs are needed. The key feature is the physical division of the burner into a support frame and a separate air-routing housing - With the introduction of the new N11 burner model and the innovative solutions of this range, ELCO can now provide high performance and ease of use on its monoblock range up to 22 MW