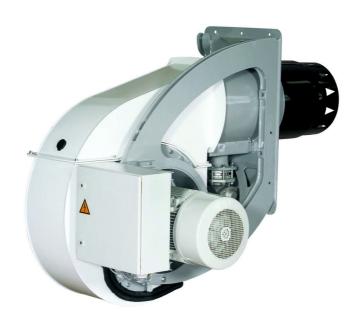

# Monoblock burners from 1300 kW to 22000 kW in gas, light oil and dual fuel

- Thanks to innovative and weight-saving technologies, the N range is an optimal choice wherever compact solution and high power outputs are needed. The key feature is the physical division of the burner into a support frame and a separate air-routing housing - With the introduction of the new N11 burner model and the innovative solutions of this range, ELCO can now provide high performance and ease of use on its monoblock range up to 22 MW

# **N** N10.16000.45 G-EU2 FQE

- Operation: two stage progressive/modulating electronic;
- Emission class: Low NOx class 3 (<80 mg/kWh) according to EN676;</li>

# **TECHNICAL DATA**

| TECHNICAL DATA            |       |  |  |  |  |  |
|---------------------------|-------|--|--|--|--|--|
| Minimum power output (kW) | 2000  |  |  |  |  |  |
| Maximum power output (kW) | 16000 |  |  |  |  |  |
| Fan motor (kW)            | 45    |  |  |  |  |  |
| Protection level          | IP41  |  |  |  |  |  |