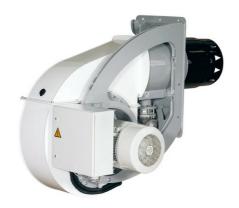

# Monoblock burners from 1300 kW to 22000 kW in gas, light oil and dual fuel

- Thanks to innovative and weight-saving technologies, the N range is an optimal choice wherever compact solution and high power outputs are needed. The key feature is the physical division of the burner into a support frame and a separate air-routing housing - With the introduction of the new N11 burner model and the innovative solutions of this range, ELCO can now provide high performance and ease of use on its monoblock range up to 22 MW

# All N burners feature:

- built-in or external control box, according to customer requirements
- secured burner head adjustments during maintenance (RTC System)
- closing of the air damper on burner shut-down
- products are in compliance with EN676 and EN267 European standards and with the following directives: 2014/35/EU Low Voltage Directive, 2014/30/UE EMC Directive, 2016/426/UE Gas Appliances Directive, 2006/42/EC Machinery Directive, 2011/65/EU RoHS2 Directive

# **N** N10.16000.45 G-EU2 FQE

- Operation: two stage progressive/modulating electronic;
- Emission class: Low NOx class 3 (<80 mg/kWh) according to EN676;</li>