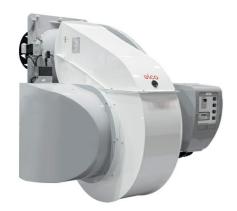

# Monoblock burners from 1300 kW to 22000 kW in gas, light oil and dual fuel

- Thanks to innovative and weight-saving technologies, the N range is an optimal choice wherever compact solution and high power outputs are needed. The key feature is the physical division of the burner into a support frame and a separate air-routing housing - With the introduction of the new N11 burner model and the innovative solutions of this range, ELCO can now provide high performance and ease of use on its monoblock range up to 22 MW

# **N** N10.16000.45 G-EU2 FQE

- Operation: two stage progressive/modulating electronic;
- Emission class: Low NOx class 3 (<80 mg/kWh) according to EN676;</li>