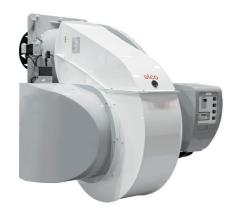

# Monoblock burners from 1300 kW to 22000 kW in gas, light oil and dual fuel

- Thanks to innovative and weight-saving technologies, the N range is an optimal choice wherever compact solution and high power outputs are needed. The key feature is the physical division of the burner into a support frame and a separate air-routing housing - With the introduction of the new N11 burner model and the innovative solutions of this range, ELCO can now provide high performance and ease of use on its monoblock range up to 22 MW

# **N**\_N10.12000.37 GL-EUF

- Operation: two stage progressive/modulating electronic in gas and in oil;
- Emission class: Low NOx class 3 in gas (<80 mg/kWh) according to EN676, Low NOx class 3 (<120 mg/kWh) according to EN267 in light oil