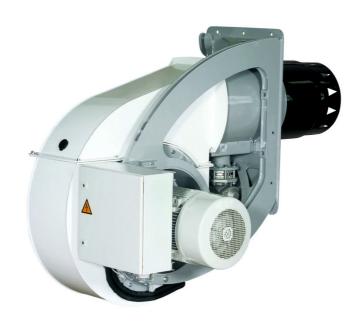

# Monoblock burners from 1300 kW to 22000 kW in gas, light oil and dual fuel

- Thanks to innovative and weight-saving technologies, the N range is an optimal choice wherever compact solution and high power outputs are needed. The key feature is the physical division of the burner into a support frame and a separate air-routing housing - With the introduction of the new N11 burner model and the innovative solutions of this range, ELCO can now provide high performance and ease of use on its monoblock range up to 22 MW

# All N burners feature:

- built-in or external control box, according to customer requirements
- secured burner head adjustments during maintenance (RTC System)
- closing of the air damper on burner shut-down
- products are in compliance with EN676 and EN267 European standards and with the following directives: 2014/35/EU Low Voltage Directive, 2014/30/UE EMC Directive, 2016/426/UE Gas Appliances Directive, 2006/42/EC Machinery Directive, 2011/65/EU RoHS2 Directive

# **N**\_N10.12000.37 GL-EUF

- Operation: two stage progressive/modulating electronic in gas and in oil;
- Emission class: Low NOx class 3 in gas (<80 mg/kWh) according to EN676, Low NOx class 3 (<120 mg/kWh) according to EN267 in light oil

# **TECHNICAL DATA**

| Minimum power output (kW) | 1750  |  |  |  |
|---------------------------|-------|--|--|--|
| Maximum power output (kW) | 12000 |  |  |  |
| Fan motor (kW)            | 37    |  |  |  |
| Protection level          | IP41  |  |  |  |