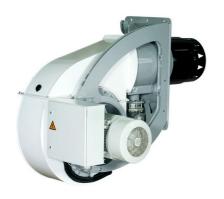

# Monoblock burners from 1300 kW to 22000 kW in gas, light oil and dual fuel

- Thanks to innovative and weight-saving technologies, the N range is an optimal choice wherever compact solution and high power outputs are needed. The key feature is the physical division of the burner into a support frame and a separate air-routing housing - With the introduction of the new N11 burner model and the innovative solutions of this range, ELCO can now provide high performance and ease of use on its monoblock range up to 22 MW

# **N**\_N10.12000.37 GL-EUF

- Operation: two stage progressive/modulating electronic in gas and in oil;
- Emission class: Low NOx class 3 in gas (<80 mg/kWh) according to EN676, Low NOx class 3 (<120 mg/kWh) according to EN267 in light oil