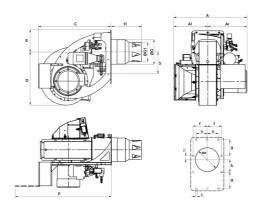

# **OVERALL DIMENSIONS**

|     |     |      | С    |      |     |     |     |     |      |     |     |     |     |     | _   |     | -  |
|-----|-----|------|------|------|-----|-----|-----|-----|------|-----|-----|-----|-----|-----|-----|-----|----|
| 683 | 758 | 1441 | 1494 | 1095 | 450 | 504 | 396 | 600 | 2094 | 446 | 525 | M20 | 230 | 290 | 345 | 275 | 70 |