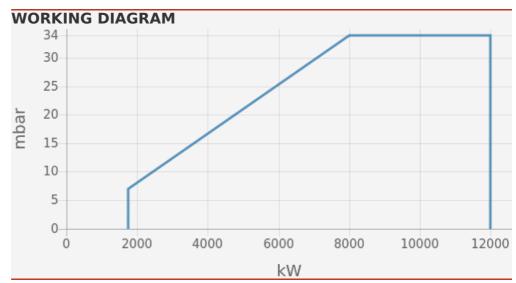

# **TECHNICAL DATA**

| Minimum power output (kW) | 1750  |  |  |  |
|---------------------------|-------|--|--|--|
| Maximum power output (kW) | 12000 |  |  |  |
| Fan motor (kW)            | 37    |  |  |  |
| Protection level          | IP41  |  |  |  |