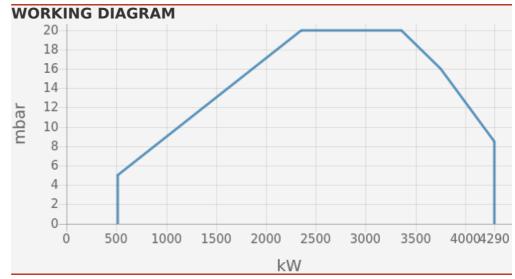

# **TECHNICAL DATA**

| Minimum power output (kW)   | 510  |
|-----------------------------|------|
| Maximum power output (kW)   | 4290 |
| Minimum gas pressure (mbar) | 75   |
| Maximum gas pressure (mbar) | 500  |
| Fan motor (kW)              | 7.5  |
| Protection level            | IP41 |