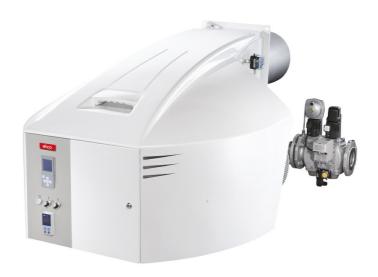

# **NEXTRON**

# Monoblock burners from 250 kW to 11200 kW in gas, light oil and dual fuel

- The original design of NEXTRON range is the result of a successful integration between burner and ELCO technologies  $\frac{1}{2} \frac{1}{2} \frac{1}{2$
- The NEXTRON burner range offers high acoustic comfort thanks to the Low Noise System. The patented air intake channel is carefully designed to achieve an acoustic level significantly lower than 80 dB(A) up to 10 MW

# All NEXTRON burners feature:

- Integrated switch cabinet (ISC System) with modular concept complete for an easy installation with: BT300 control box (MDE2 System and display), fan motor direct startup, enumarated connection terminals (available as options: power regulator, speed controller, O2/CO regulator and BUS interface)
- Innovative design allowing easy access to burner components for fast start-up and reduced maintenance time and space
- Unique air intake channel design (patented) to reduce acoustic levels (Low Noise System)
- Products are in compliance with EN676 and EN267 European standards and with the following directives: 2014/35/EU Low Voltage Directive, 2014/30/UE EMC Directive, 2016/426/UE Gas Appliances Directive, 2006/42/EC Machinery Directive, 2011/65/EU RoHS2 Directive

# NEXTRON N7.4500 G-EU2

- Operation: two stage progressive/modulating electronic;
- Emission class: Low NOx class 3 (<80 mg/kWh) according to EN676</li>

# **TECHNICAL DATA**

| Minimum power output (kW)   | 510  |
|-----------------------------|------|
| Maximum power output (kW)   | 4290 |
| Minimum gas pressure (mbar) | 75   |
| Maximum gas pressure (mbar) | 500  |
| Fan motor (kW)              | 7.5  |
| Protection level            | IP41 |