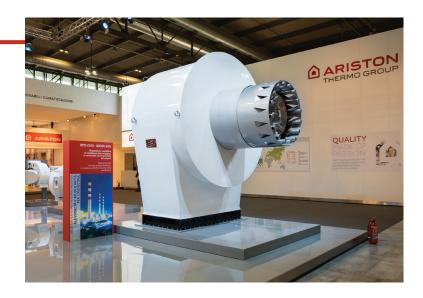

# **NEXTRON**

N7.4500 G-EU2

# **NEXTRON**

# Monoblock burners from 250 kW to 11200 kW in gas, light oil and dual fuel

- The original design of NEXTRON range is the result of a successful integration between burner and ELCO technologies  $\frac{1}{2} \frac{1}{2} \frac{1}{2$
- The NEXTRON burner range offers high acoustic comfort thanks to the Low Noise System. The patented air intake channel is carefully designed to achieve an acoustic level significantly lower than 80 dB(A) up to 10 MW