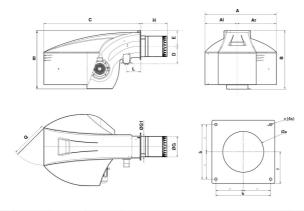

## **OVERALL DIMENSIONS**

| Al  | Ar  | A    | В   | С    | D   | E   | G   | G1  | Н                           | L   | Q   | Øa      | b   | c   | f   |
|-----|-----|------|-----|------|-----|-----|-----|-----|-----------------------------|-----|-----|---------|-----|-----|-----|
| 509 | 618 | 1127 | 961 | 1527 | 276 | 255 | 325 | 343 | KN: 420 / KM: 550 / KL: 680 | 223 | 600 | 360-400 | 400 | M16 | 235 |