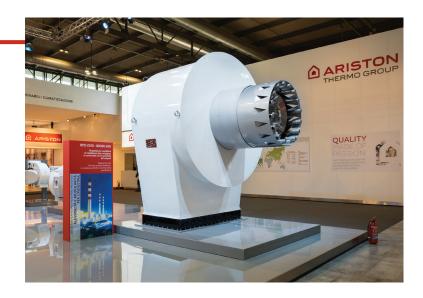

# **NEXTRON**

N6.2200 G-EU2N

# **NEXTRON**

# Monoblock burners from 250 kW to 11200 kW in gas, light oil and dual fuel

- The original design of NEXTRON range is the result of a successful integration between burner and ELCO technologies  $\frac{1}{2} \frac{1}{2} \frac{1}{2$
- The NEXTRON burner range offers high acoustic comfort thanks to the Low Noise System. The patented air intake channel is carefully designed to achieve an acoustic level significantly lower than 80 dB(A) up to 10 MW