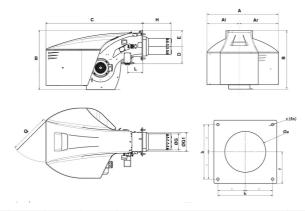

# **OVERALL DIMENSIONS**

| Al  | Ar  | A   | В   | С    | D   | E   | G   | G1  | Н                           | L   | Q   | Øa      | b   | С   | f   |
|-----|-----|-----|-----|------|-----|-----|-----|-----|-----------------------------|-----|-----|---------|-----|-----|-----|
| 479 | 511 | 990 | 837 | 1358 | 245 | 225 | 227 | 270 | KN: 400 / KM: 520 / KL: 640 | 213 | 600 | 300-340 | 340 | M16 | 200 |