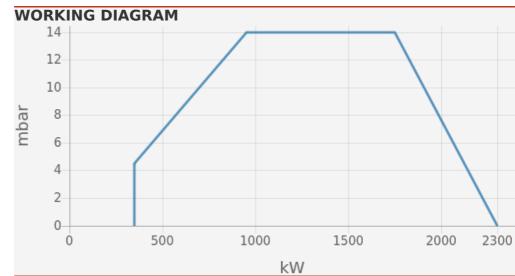

# **TECHNICAL DATA**

| Minimum power output (kW)   | 350  |  |  |
|-----------------------------|------|--|--|
| Maximum power output (kW)   | 2300 |  |  |
| Minimum gas pressure (mbar) | 75   |  |  |
| Maximum gas pressure (mbar) | 500  |  |  |
| Fan motor (kW)              | 4    |  |  |
| Protection level            | IP41 |  |  |