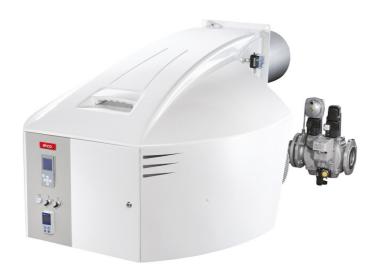

# **NEXTRON**

# Monoblock burners from 250 kW to 11200 kW in gas, light oil and dual fuel

- The original design of NEXTRON range is the result of a successful integration between burner and ELCO technologies  $\frac{1}{2} \frac{1}{2} \frac{1}{2$
- The NEXTRON burner range offers high acoustic comfort thanks to the Low Noise System. The patented air intake channel is carefully designed to achieve an acoustic level significantly lower than 80 dB(A) up to 10 MW

# All NEXTRON burners feature:

- Integrated switch cabinet (ISC System) with modular concept complete for an easy installation with: BT300 control box (MDE2 System and display), fan motor direct startup, enumarated connection terminals (available as options: power regulator, speed controller, O2/CO regulator and BUS interface)
- Innovative design allowing easy access to burner components for fast start-up and reduced maintenance time and space
- Unique air intake channel design (patented) to reduce acoustic levels (Low Noise System)
- Products are in compliance with EN676 and EN267 European standards and with the following directives: 2014/35/EU Low Voltage Directive, 2014/30/UE EMC Directive, 2016/426/UE Gas Appliances Directive, 2006/42/EC Machinery Directive, 2011/65/EU RoHS2 Directive

# NEXTRON N6.2200 G-EU2N

- Operation: two stage progressive/modulating electronic;
- Emission class: Low NOx class 3 (<80 mg/kWh) according to EN676</li>

# **TECHNICAL DATA**

| Minimum power output (kW)   | 350  |  |  |
|-----------------------------|------|--|--|
| Maximum power output (kW)   | 2300 |  |  |
| Minimum gas pressure (mbar) | 75   |  |  |
| Maximum gas pressure (mbar) | 500  |  |  |
| Fan motor (kW)              | 4    |  |  |
| Protection level            | IP41 |  |  |