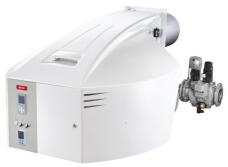

# **NEXTRON**

N6.2200 G-EU2N

# **NEXTRON**

# NEXTRON N6.2200 G-EU2N

- Operation: two stage progressive/modulating electronic;
- Emission class: Low NOx class 3 (<80 mg/kWh) according to EN676</li>