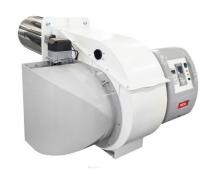

## **EK-TRON**

# Monoblock gas burners from 340 to 6050 kW

- Thanks to the optimal combination of resistant materials, high flexibility of installation and operation, extreme ease of use and a wide range of configurations and options available, the EK-TRON range guarantees high performance and perfect adaptation to any application and working condition
- All the models in the series are available with mechanical operation or in a fully electronic configuration; the combination of different combustion technologies allows the EK-TRON range to satisfy any emission requirements