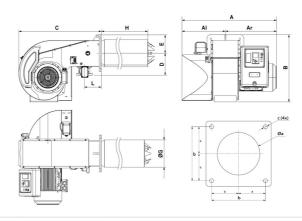

#### **OVERALL DIMENSIONS**

| Al  | Ar  | A    | В   | C   | D   | E   | G   | Н                 | L   | Øa      | b   | c   |
|-----|-----|------|-----|-----|-----|-----|-----|-------------------|-----|---------|-----|-----|
| 494 | 589 | 1083 | 780 | 943 | 250 | 210 | 323 | KM: 558 / KL: 688 | 195 | 338-348 | 330 | M16 |