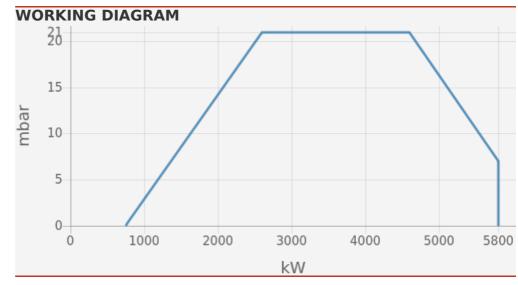

#### **TECHNICAL DATA**

| Minimum power output (kW) | 750  |
|---------------------------|------|
| Maximum power output (kW) | 5800 |
| Fan motor (kW)            | 15   |
| Protection level          | IP40 |