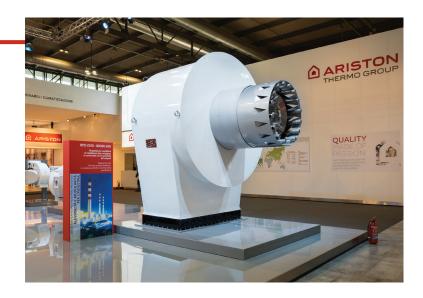

**EK-TRON** 

**EK-TRON 7.600 G-EF3** 

## EK-TRON \_ EK-TRON 7.600 G-EF3

- Operation: two stage progressive/modulating electronic;
- Emission class: Low NOx class 3 (<80 mg/kWh) according to EN676</li>