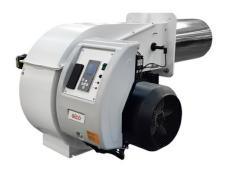

**EK-TRON** 

**EK-TRON 7.600 G-EF3** 

## **EK-TRON**

# Monoblock gas burners from 340 to 6050 kW

- Thanks to the optimal combination of resistant materials, high flexibility of installation and operation, extreme ease of use and a wide range of configurations and options available, the EK-TRON range guarantees high performance and perfect adaptation to any application and working condition
- All the models in the series are available with mechanical operation or in a fully electronic configuration; the combination of different combustion technologies allows the EK-TRON range to satisfy any emission requirements

# All EK-TRON burners feature:

- High flexibility of installation and operation
- Simplified design to ease maintenance operations
- Fully electronic modulation system
- User-friendly man-machine interface with integrated display

## EK-TRON \_ EK-TRON 7.600 G-EF3

- Operation: two stage progressive/modulating electronic;
- Emission class: Low NOx class 3 (<80 mg/kWh) according to EN676</li>