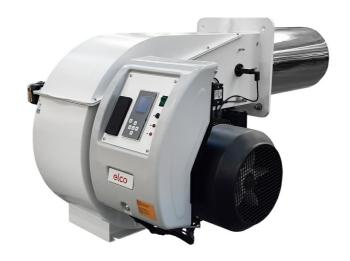

**EK-TRON** 

**EK-TRON 7.600 G-EF3** 

## **EK-TRON**

# Monoblock gas burners from 340 to 6050 kW

- Thanks to the optimal combination of resistant materials, high flexibility of installation and operation, extreme ease of use and a wide range of configurations and options available, the EK-TRON range guarantees high performance and perfect adaptation to any application and working condition
- All the models in the series are available with mechanical operation or in a fully electronic configuration; the combination of different combustion technologies allows the EK-TRON range to satisfy any emission requirements

# All EK-TRON burners feature:

- High flexibility of installation and operation
- Simplified design to ease maintenance operations
- Fully electronic modulation system
- User-friendly man-machine interface with integrated display

## EK-TRON \_ EK-TRON 7.600 G-EF3

- Operation: two stage progressive/modulating electronic;
- Emission class: Low NOx class 3 (<80 mg/kWh) according to EN676</li>