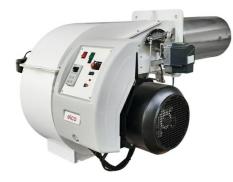

# EK-TRON \_ EK-TRON 6.350 G-RF3

• Operation: two stage progressive/modulating mechanical

• Emission class: Low NOx class 3 (<80 mg/kWh) according to EN676