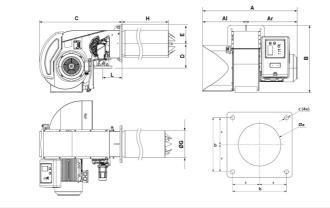

## **OVERALL DIMENSIONS**

| AI  | Ar  | Α   | В   | С   | D   | Е   | G   | н                 | L   | Øa      | b   | с   |
|-----|-----|-----|-----|-----|-----|-----|-----|-------------------|-----|---------|-----|-----|
| 387 | 488 | 875 | 684 | 828 | 250 | 190 | 263 | KM: 550 / KL: 650 | 195 | 278-288 | 315 | M16 |