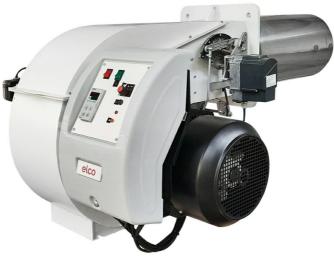

# **EK-TRON**

# Monoblock gas burners from 340 to 6050 kW

- Thanks to the optimal combination of resistant materials, high flexibility of installation and operation, extreme ease of use and a wide range of configurations and options available, the EK-TRON range guarantees high performance and perfect adaptation to any application and working condition

- All the models in the series are available with mechanical operation or in a fully electronic configuration; the combination of different combustion technologies allows the EK-TRON range to satisfy any emission requirements

# All EK-TRON burners feature:

- High flexibility of installation and operation
- Simplified design to ease maintenance operations
- Fully electronic modulation system
- User-friendly man-machine interface with integrated display

# EK-TRON \_ EK-TRON 6.350 G-RF3

• Operation: two stage progressive/modulating mechanical

• Emission class: Low NOx class 3 (<80 mg/kWh) according to EN676