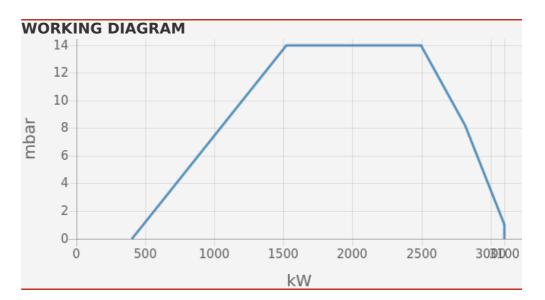

## **TECHNICAL DATA**

| Minimum power output (kW) | 400  |
|---------------------------|------|
| Maximum power output (kW) | 3100 |
| Fan motor (kW)            | 5.5  |
| Protection level          | IP40 |