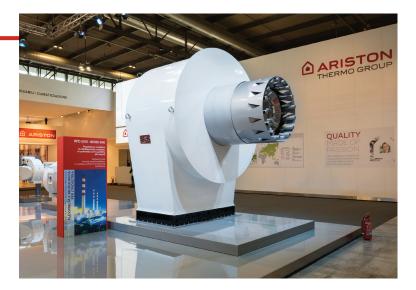

# **EK-TRON 6.350 G-RF3**

www.elco-burners.com

# Monoblock gas burners from 340 to 6050 kW

- Thanks to the optimal combination of resistant materials, high flexibility of installation and operation, extreme ease of use and a wide range of configurations and options available, the EK-TRON range guarantees high performance and perfect adaptation to any application and working condition

# EK-TRON \_ EK-TRON 6.350 G-RF3

• Operation: two stage progressive/modulating mechanical

• Emission class: Low NOx class 3 (<80 mg/kWh) according to EN676