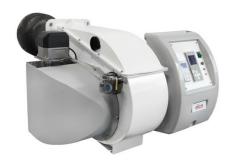

### **EK-TRON**

# Monoblock gas burners from 340 to 6050 kW

- Thanks to the optimal combination of resistant materials, high flexibility of installation and operation, extreme ease of use and a wide range of configurations and options available, the EK-TRON range guarantees high performance and perfect adaptation to any application and working condition
- All the models in the series are available with mechanical operation or in a fully electronic configuration; the combination of different combustion technologies allows the EK-TRON range to satisfy any emission requirements

## All EK-TRON burners feature:

- High flexibility of installation and operation
- Simplified design to ease maintenance operations
- Fully electronic modulation system
- User-friendly man-machine interface with integrated display

## EK-TRON \_ EK-TRON 6.350 G-E

- Operation: two stage progressive/modulating electronic;
- Emission class: Low NOx class 2 (<120 mg/kWh) according to EN676</li>