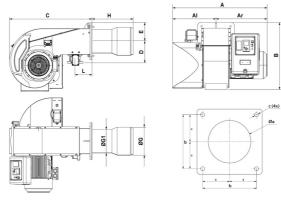

#### **OVERALL DIMENSIONS**

| Al  | Ar  | A   | В   | С   | D   | E   | G   | G1  | Н                           | L   | Øa      | b   | c   |
|-----|-----|-----|-----|-----|-----|-----|-----|-----|-----------------------------|-----|---------|-----|-----|
| 387 | 488 | 875 | 684 | 828 | 250 | 190 | 290 | 240 | KN: 328 / KM: 428 / KL: 528 | 195 | 300-320 | 315 | M16 |