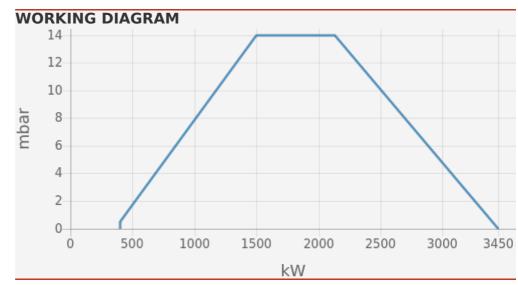

#### **TECHNICAL DATA**

| Minimum power output (kW) | 400  |
|---------------------------|------|
| Maximum power output (kW) | 3450 |
| Fan motor (kW)            | 5.5  |
| Protection level          | IP40 |