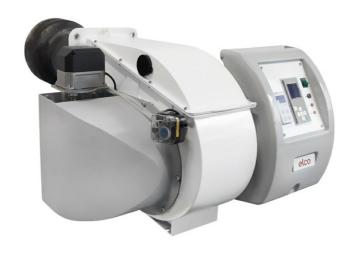

### **EK-TRON**

# Monoblock gas burners from 340 to 6050 kW

- Thanks to the optimal combination of resistant materials, high flexibility of installation and operation, extreme ease of use and a wide range of configurations and options available, the EK-TRON range guarantees high performance and perfect adaptation to any application and working condition
- All the models in the series are available with mechanical operation or in a fully electronic configuration; the combination of different combustion technologies allows the EK-TRON range to satisfy any emission requirements

## All EK-TRON burners feature:

- High flexibility of installation and operation
- Simplified design to ease maintenance operations
- Fully electronic modulation system
- User-friendly man-machine interface with integrated display

## EK-TRON \_ EK-TRON 6.350 G-E

- Operation: two stage progressive/modulating electronic;
- Emission class: Low NOx class 2 (<120 mg/kWh) according to EN676</li>

#### **TECHNICAL DATA**

| Minimum power output (kW) | 400  |
|---------------------------|------|
| Maximum power output (kW) | 3450 |
| Fan motor (kW)            | 5.5  |
| Protection level          | IP40 |