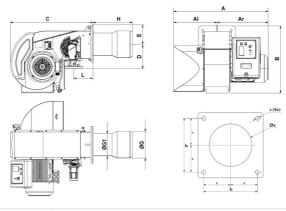

# **OVERALL DIMENSIONS**

| Al  | Ar  | Α   | В   | С   | D   | E   | G   | G1  | Н                           | L   | Øa      | b   | С   |
|-----|-----|-----|-----|-----|-----|-----|-----|-----|-----------------------------|-----|---------|-----|-----|
| 387 | 488 | 875 | 684 | 828 | 250 | 190 | 290 | 240 | KN: 328 / KM: 428 / KL: 528 | 195 | 300-320 | 315 | M16 |