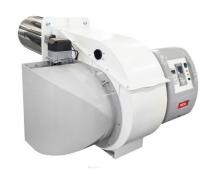

# **EK-TRON**

# Monoblock gas burners from 340 to 6050 kW

- Thanks to the optimal combination of resistant materials, high flexibility of installation and operation, extreme ease of use and a wide range of configurations and options available, the EK-TRON range guarantees high performance and perfect adaptation to any application and working condition
- All the models in the series are available with mechanical operation or in a fully electronic configuration; the combination of different combustion technologies allows the EK-TRON range to satisfy any emission requirements

# EK-TRON \_ EK-TRON 6.350 G-R

- Operation: two stage progressive/modulating mechanical
- Emission class: Low NOx class 2 (<120 mg/kWh) according to EN676</li>