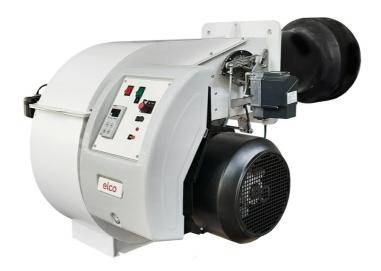

# **EK-TRON**

# Monoblock gas burners from 340 to 6050 kW

- Thanks to the optimal combination of resistant materials, high flexibility of installation and operation, extreme ease of use and a wide range of configurations and options available, the EK-TRON range guarantees high performance and perfect adaptation to any application and working condition
- All the models in the series are available with mechanical operation or in a fully electronic configuration; the combination of different combustion technologies allows the EK-TRON range to satisfy any emission requirements

# All EK-TRON burners feature:

- High flexibility of installation and operation
- Simplified design to ease maintenance operations
- Fully electronic modulation system
- User-friendly man-machine interface with integrated display

# EK-TRON \_ EK-TRON 6.350 G-R

- Operation: two stage progressive/modulating mechanical
- Emission class: Low NOx class 2 (<120 mg/kWh) according to EN676</li>

# **TECHNICAL DATA**

| Minimum power output (kW) | 400  |  |  |
|---------------------------|------|--|--|
| Maximum power output (kW) | 3450 |  |  |
| Fan motor (kW)            | 5.5  |  |  |
| Protection level          | IP40 |  |  |