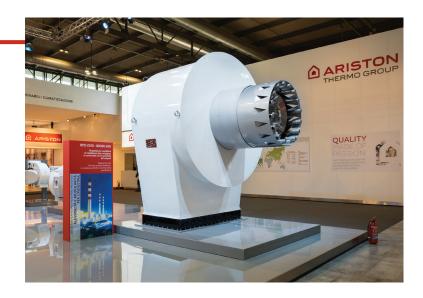

**EK-TRON** 

**EK-TRON 6.350 G-R** 

# **EK-TRON**

# Monoblock gas burners from 340 to 6050 kW

- Thanks to the optimal combination of resistant materials, high flexibility of installation and operation, extreme ease of use and a wide range of configurations and options available, the EK-TRON range guarantees high performance and perfect adaptation to any application and working condition
- All the models in the series are available with mechanical operation or in a fully electronic configuration; the combination of different combustion technologies allows the EK-TRON range to satisfy any emission requirements