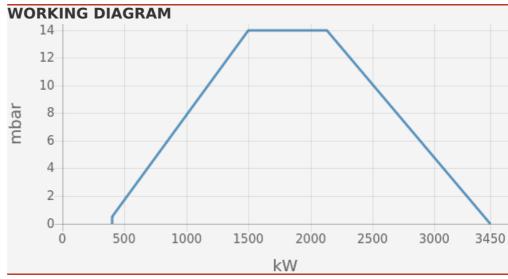

# **TECHNICAL DATA**

| Minimum power output (kW) | 400  |  |  |
|---------------------------|------|--|--|
| Maximum power output (kW) | 3450 |  |  |
| Fan motor (kW)            | 5.5  |  |  |
| Protection level          | IP40 |  |  |