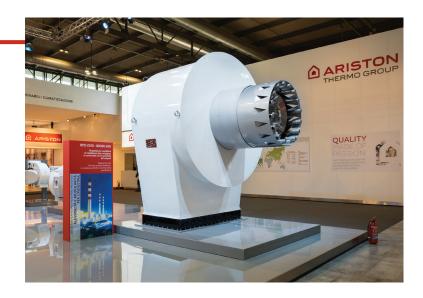

**EK-TRON** 

**EK-TRON 6.400 G-R** 

### **EK-TRON**

# Monoblock gas burners from 340 to 6050 kW

- Thanks to the optimal combination of resistant materials, high flexibility of installation and operation, extreme ease of use and a wide range of configurations and options available, the EK-TRON range guarantees high performance and perfect adaptation to any application and working condition
- All the models in the series are available with mechanical operation or in a fully electronic configuration; the combination of different combustion technologies allows the EK-TRON range to satisfy any emission requirements