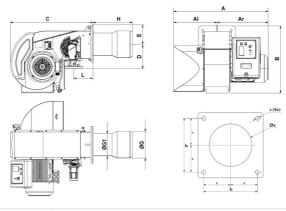

#### **OVERALL DIMENSIONS**

| Al  | Ar  | Α   | В   | С   | D   | E   | G   | G1  | Н                           | L   | Øa      | b   | С   |
|-----|-----|-----|-----|-----|-----|-----|-----|-----|-----------------------------|-----|---------|-----|-----|
| 387 | 488 | 875 | 684 | 828 | 250 | 190 | 320 | 270 | KN: 392 / KM: 448 / KL: 563 | 195 | 330-350 | 315 | M16 |