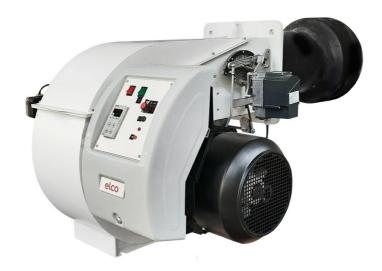

**EK-TRON** 

**EK-TRON 6.400 G-R** 

### **EK-TRON**

## EK-TRON EK-TRON 6.400 G-R

- Operation: two stage progressive/modulating mechanical
- Emission class: Low NOx class 2 (<120 mg/kWh) according to EN676</li>

#### **TECHNICAL DATA**

| Minimum power output (kW) | 590  |
|---------------------------|------|
| Maximum power output (kW) | 4150 |
| Fan motor (kW)            | 7.5  |
| Protection level          | IP40 |