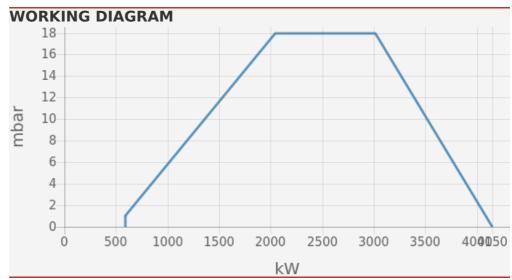

#### **TECHNICAL DATA**

| Minimum power output (kW) | 590  |
|---------------------------|------|
| Maximum power output (kW) | 4150 |
| Fan motor (kW)            | 7.5  |
| Protection level          | IP40 |