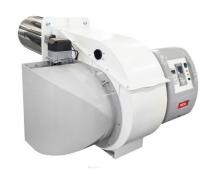

### **EK-TRON**

# Monoblock gas burners from 340 to 6050 kW

- Thanks to the optimal combination of resistant materials, high flexibility of installation and operation, extreme ease of use and a wide range of configurations and options available, the EK-TRON range guarantees high performance and perfect adaptation to any application and working condition
- All the models in the series are available with mechanical operation or in a fully electronic configuration; the combination of different combustion technologies allows the EK-TRON range to satisfy any emission requirements

## All EK-TRON burners feature:

- High flexibility of installation and operation
- Simplified design to ease maintenance operations
- Fully electronic modulation system
- User-friendly man-machine interface with integrated display

## EK-TRON EK-TRON 6.400 G-R

- Operation: two stage progressive/modulating mechanical
- Emission class: Low NOx class 2 (<120 mg/kWh) according to EN676</li>