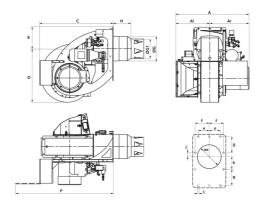

# **OVERALL DIMENSIONS**

| Al  | Ar  | A    | С    | D    | E   | G   | G1  | н   | P    | Øa  | С   | е   | f   | g   | h   | j  |
|-----|-----|------|------|------|-----|-----|-----|-----|------|-----|-----|-----|-----|-----|-----|----|
| 685 | 795 | 1480 | 1500 | 1095 | 450 | 504 | 390 | 620 | 1980 | 525 | M20 | 230 | 290 | 345 | 275 | 70 |