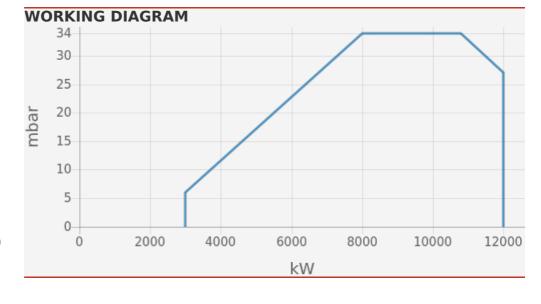

# **TECHNICAL DATA**

| Minimum power output (kW) | 3000  |  |  |
|---------------------------|-------|--|--|
| Maximum power output (kW) | 12000 |  |  |
| Fan motor (kW)            | 30    |  |  |
| Protection level          | IP41  |  |  |