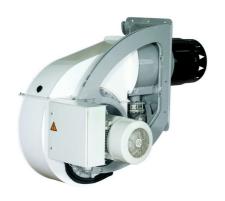

# Monoblock burners from 1300 kW to 22000 kW in gas, light oil and dual fuel

- Thanks to innovative and weight-saving technologies, the N range is an optimal choice wherever compact solution and high power outputs are needed. The key feature is the physical division of the burner into a support frame and a separate air-routing housing - With the introduction of the new N11 burner model and the innovative solutions of this range, ELCO can now provide high performance and ease of use on its monoblock range up to 22 MW

# All N burners feature:

- built-in or external control box, according to customer requirements
- secured burner head adjustments during maintenance (RTC System)
- closing of the air damper on burner shut-down
- products are in compliance with EN676 and EN267 European standards and with the following directives: 2014/35/EU Low Voltage Directive, 2014/30/UE EMC Directive, 2016/426/UE Gas Appliances Directive, 2006/42/EC Machinery Directive, 2011/65/EU RoHS2 Directive

# **N**\_N10.12000.30 L-EUF

- Operation: two stage progressive/modulating electronic;
- Emission class: Low NOx class 3 (<120 mg/kWh) according to EN267</li>