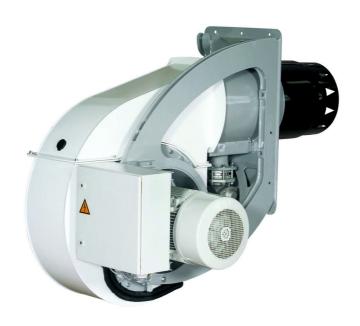

# Monoblock burners from 1300 kW to 22000 kW in gas, light oil and dual fuel

- Thanks to innovative and weight-saving technologies, the N range is an optimal choice wherever compact solution and high power outputs are needed. The key feature is the physical division of the burner into a support frame and a separate air-routing housing - With the introduction of the new N11 burner model and the innovative solutions of this range, ELCO can now provide high performance and ease of use on its monoblock range up to 22 MW

# **N**\_N10.12000.30 L-EUF

- Operation: two stage progressive/modulating electronic;
- Emission class: Low NOx class 3 (<120 mg/kWh) according to EN267</li>