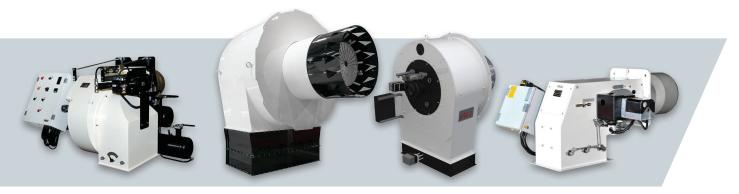

#### **OUR PRODUCT RANGE**

Our experience at combustion technology available in a complete range of burners from 11 kW to 80 MW:

**VECTRON** 11 - 2300 kW

PROTRON 17 - 550 kW **NEXTRON** 250 - 11200 kW

**EK EVO** 250 - 13500 kW

#### **MONOBLOCK**

#### **VECTRON**

# Monoblock burners from 11 kW to 2300 kW in gas, light oil and dual fuel

- The carachteristic cubic type architecture allows optimal accessibility and compactness to all models, simplifing all the installation and maintenance activities
- Low NOx emissions versions are available and capable not only to respect but also to exceed the requirements of the most stringent European directives