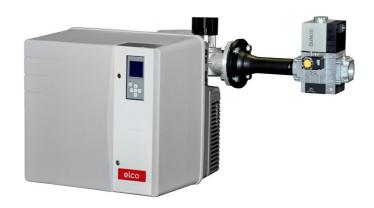

**VECTRON** 

VG5.750 M

#### **VECTRON**

### VECTRON \_ VG5.750 M

- Operation: two stage progressive/modulating electronic;
- Emission class: Low NOx class 3 (<80 mg/kWh) according to EN676;</li>
- Integrated tightness control

#### **TECHNICAL DATA**

| Minimum power output (kW)   | 160  |
|-----------------------------|------|
| Maximum power output (kW)   | 800  |
| Minimum gas pressure (mbar) | 20   |
| Maximum gas pressure (mbar) | 300  |
| Fan motor (kW)              | 1.1  |
| Protection level            | IP21 |