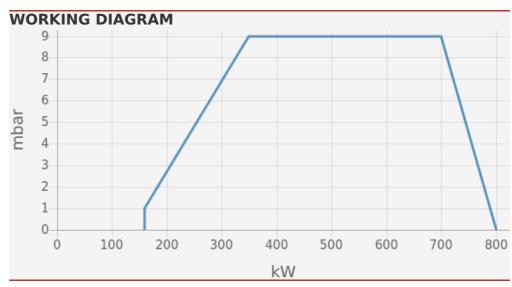

#### **TECHNICAL DATA**

| Minimum power output (kW)   | 160  |
|-----------------------------|------|
| Maximum power output (kW)   | 800  |
| Minimum gas pressure (mbar) | 20   |
| Maximum gas pressure (mbar) | 300  |
| Fan motor (kW)              | 1.1  |
| Protection level            | IP21 |