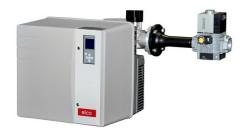

**VECTRON** 

VG5.750 M

#### **VECTRON**

# Monoblock burners from 11 kW to 2300 kW in gas, light oil and dual fuel

- The carachteristic cubic type architecture allows optimal accessibility and compactness to all models, simplifing all the installation and maintenance activities
- Low NOx emissions versions are available and capable not only to respect but also to exceed the requirements of the most stringent European directives

### VECTRON \_ VG5.750 M

- Operation: two stage progressive/modulating electronic;
- Emission class: Low NOx class 3 (<80 mg/kWh) according to EN676;</li>
- Integrated tightness control