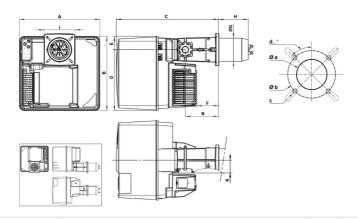

#### **OVERALL DIMENSIONS**

| Α   | В   | C   | D   | E  | F   | G   | Н                           | 1       | K  | N   | Øa  | Øb      | C   | d   |
|-----|-----|-----|-----|----|-----|-----|-----------------------------|---------|----|-----|-----|---------|-----|-----|
| 581 | 549 | 752 | 450 | 99 | 164 | 170 | KN: 285 / KM: 395 / KL: 505 | 230X238 | 89 | 244 | 195 | 220-260 | M10 | 45° |