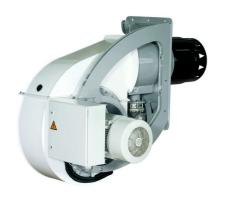

## Monoblock burners from 1300 kW to 22000 kW in gas, light oil and dual fuel

- Thanks to innovative and weight-saving technologies, the N range is an optimal choice wherever compact solution and high power outputs are needed. The key feature is the physical division of the burner into a support frame and a separate air-routing housing - With the introduction of the new N11 burner model and the innovative solutions of this range, ELCO can now provide high performance and ease of use on its monoblock range up to 22 MW

#### All N burners feature:

- built-in or external control box, according to customer requirements
- secured burner head adjustments during maintenance (RTC System)
- closing of the air damper on burner shut-down
- products are in compliance with EN676 and EN267 European standards and with the following directives: 2014/35/EU Low Voltage Directive, 2014/30/UE EMC Directive, 2016/426/UE Gas Appliances Directive, 2006/42/EC Machinery Directive, 2011/65/EU RoHS2 Directive

## **N**\_N10.12000.37 L-EUF

- Operation: two stage progressive/modulating electronic;
- Emission class: Low NOx class 3 (<120 mg/kWh) according to EN267