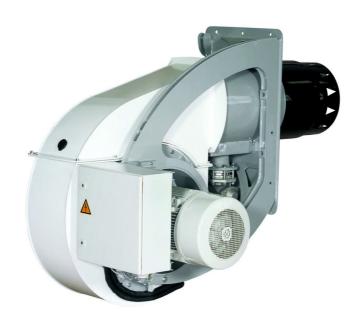

## Monoblock burners from 1300 kW to 22000 kW in gas, light oil and dual fuel

- Thanks to innovative and weight-saving technologies, the N range is an optimal choice wherever compact solution and high power outputs are needed. The key feature is the physical division of the burner into a support frame and a separate air-routing housing - With the introduction of the new N11 burner model and the innovative solutions of this range, ELCO can now provide high performance and ease of use on its monoblock range up to 22 MW

#### All N burners feature:

- built-in or external control box, according to customer requirements
- secured burner head adjustments during maintenance (RTC System)
- closing of the air damper on burner shut-down
- products are in compliance with EN676 and EN267 European standards and with the following directives: 2014/35/EU Low Voltage Directive, 2014/30/UE EMC Directive, 2016/426/UE Gas Appliances Directive, 2006/42/EC Machinery Directive, 2011/65/EU RoHS2 Directive

## **N**\_N10.12000.37 L-EUF

- Operation: two stage progressive/modulating electronic;
- Emission class: Low NOx class 3 (<120 mg/kWh) according to EN267

#### **TECHNICAL DATA**

| Minimum power output (kW) | 3000  |
|---------------------------|-------|
| Maximum power output (kW) | 12000 |
| Fan motor (kW)            | 37    |
| Protection level          | IP41  |