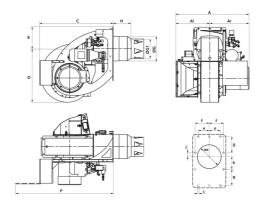

#### **OVERALL DIMENSIONS**

| Al  | Ar  | A    | С    | D    | E   | G   | G1  | н   | P    | Øa  | С   | е   | f   | g   | h   | j  |
|-----|-----|------|------|------|-----|-----|-----|-----|------|-----|-----|-----|-----|-----|-----|----|
| 685 | 795 | 1480 | 1500 | 1095 | 450 | 504 | 390 | 620 | 1980 | 525 | M20 | 230 | 290 | 345 | 275 | 70 |