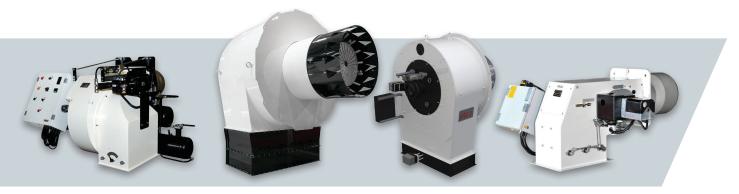

#### **OUR PRODUCT RANGE**

Our experience at combustion technology available in a complete range of burners from 11 kW to 80 MW:

**VECTRON** 11 - 2300 kW

PROTRON 17 - 550 kW **NEXTRON** 250 - 11200 kW

**EK EVO** 250 - 13500 kW

# Monoblock burners from 11 kW to 2300 kW in gas, light oil and dual fuel

- The carachteristic cubic type architecture allows optimal accessibility and compactness to all models, simplifing all the installation and maintenance activities
- Low NOx emissions versions are available and capable not only to respect but also to exceed the requirements of the most stringent European directives