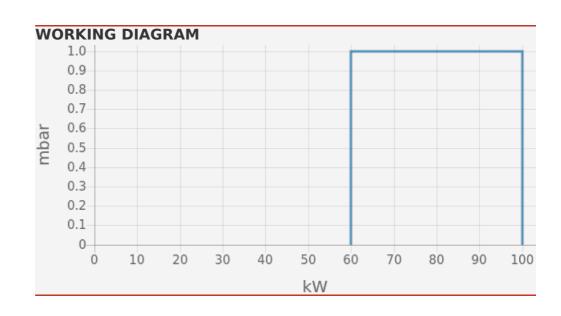

#### **TECHNICAL DATA**

| Minimum power output (kW) | 60   |
|---------------------------|------|
| Maximum power output (kW) | 100  |
| Fan motor (kW)            | 0.11 |
| Protection level          | IP21 |