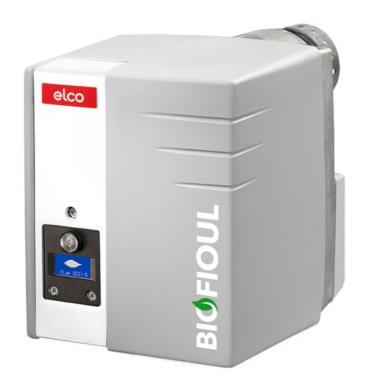

# **VECTRON**

**VL1.100 BIO** 

# DUAL FUEL LIGHT OIL BIOFUEL

### VECTRON \_ VL1.100 BIO

- Operation: one stage;
- Emission class: Low NOx class 4 according to EN267, ErP compliant

#### **TECHNICAL DATA**

| Minimum power output (kW) | 60   |
|---------------------------|------|
| Maximum power output (kW) | 100  |
| Fan motor (kW)            | 0.11 |
| Protection level          | IP21 |