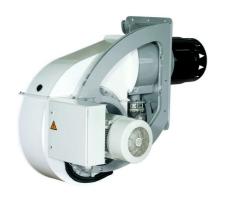

## Monoblock burners from 1300 kW to 22000 kW in gas, light oil and dual fuel

- Thanks to innovative and weight-saving technologies, the N range is an optimal choice wherever compact solution and high power outputs are needed. The key feature is the physical division of the burner into a support frame and a separate air-routing housing - With the introduction of the new N11 burner model and the innovative solutions of this range, ELCO can now provide high performance and ease of use on its monoblock range up to 22 MW

#### All N burners feature:

- built-in or external control box, according to customer requirements
- secured burner head adjustments during maintenance (RTC System)
- closing of the air damper on burner shut-down
- products are in compliance with EN676 and EN267 European standards and with the following directives: 2014/35/EU Low Voltage Directive, 2014/30/UE EMC Directive, 2016/426/UE Gas Appliances Directive, 2006/42/EC Machinery Directive, 2011/65/EU RoHS2 Directive

### **N**\_N10.14000.37 L-EUF

**WORKING DIAGRAM** 

34 30

25

20

15

10

5