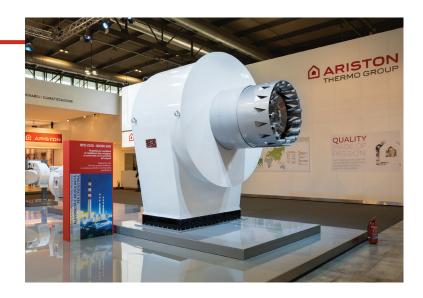

#### **OUR PRODUCT RANGE**

Our experience at combustion technology available in a complete range of burners from 11 kW to 80 MW:

**VECTRON** 11 - 2300 kW

PROTRON 17 - 550 kW **NEXTRON** 250 - 11200 kW

**EK EVO** 250 - 13500 kW

**N** 1300 - 22000 kW

## Monoblock burners from 1300 kW to 22000 kW in gas, light oil and dual fuel

- Thanks to innovative and weight-saving technologies, the N range is an optimal choice wherever compact solution and high power outputs are needed. The key feature is the physical division of the burner into a support frame and a separate air-routing housing - With the introduction of the new N11 burner model and the innovative solutions of this range, ELCO can now provide high performance and ease of use on its monoblock range up to 22 MW