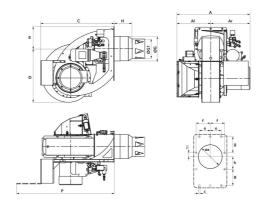

#### **OVERALL DIMENSIONS**

| Al  | Ar  | A    | С    | D    | E   | G   | G1  | н   | P    | Øa  | С   | е   | f   | g   | h   | j  |
|-----|-----|------|------|------|-----|-----|-----|-----|------|-----|-----|-----|-----|-----|-----|----|
| 685 | 795 | 1480 | 1500 | 1095 | 450 | 504 | 390 | 620 | 1980 | 525 | M20 | 230 | 290 | 345 | 275 | 70 |