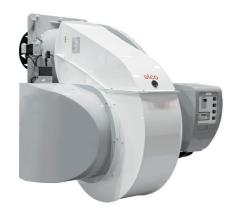

## Monoblock burners from 1300 kW to 22000 kW in gas, light oil and dual fuel

- Thanks to innovative and weight-saving technologies, the N range is an optimal choice wherever compact solution and high power outputs are needed. The key feature is the physical division of the burner into a support frame and a separate air-routing housing - With the introduction of the new N11 burner model and the innovative solutions of this range, ELCO can now provide high performance and ease of use on its monoblock range up to 22 MW

#### All N burners feature:

- built-in or external control box, according to customer requirements
- secured burner head adjustments during maintenance (RTC System)
- closing of the air damper on burner shut-down
- products are in compliance with EN676 and EN267 European standards and with the following directives: 2014/35/EU Low Voltage Directive, 2014/30/UE EMC Directive, 2016/426/UE Gas Appliances Directive, 2006/42/EC Machinery Directive, 2011/65/EU RoHS2 Directive