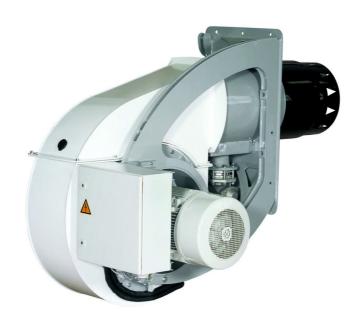

## Monoblock burners from 1300 kW to 22000 kW in gas, light oil and dual fuel

- Thanks to innovative and weight-saving technologies, the N range is an optimal choice wherever compact solution and high power outputs are needed. The key feature is the physical division of the burner into a support frame and a separate air-routing housing - With the introduction of the new N11 burner model and the innovative solutions of this range, ELCO can now provide high performance and ease of use on its monoblock range up to 22 MW

#### All N burners feature:

- built-in or external control box, according to customer requirements
- secured burner head adjustments during maintenance (RTC System)
- closing of the air damper on burner shut-down
- products are in compliance with EN676 and EN267 European standards and with the following directives: 2014/35/EU Low Voltage Directive, 2014/30/UE EMC Directive, 2016/426/UE Gas Appliances Directive, 2006/42/EC Machinery Directive, 2011/65/EU RoHS2 Directive

#### **TECHNICAL DATA**

| Minimum power output (kW) | 3300  |  |  |
|---------------------------|-------|--|--|
| Maximum power output (kW) | 14000 |  |  |
| Fan motor (kW)            | 37    |  |  |
| Protection level          | IP41  |  |  |

#### **OVERALL DIMENSIONS**

| Al  | Ar  | A    | С    | D    | E   | G   | G1  | н   | P    | Øa  | С   | е   | f   | g   | h   | j  |
|-----|-----|------|------|------|-----|-----|-----|-----|------|-----|-----|-----|-----|-----|-----|----|
| 685 | 795 | 1480 | 1500 | 1095 | 450 | 504 | 390 | 620 | 1980 | 525 | M20 | 230 | 290 | 345 | 275 | 70 |